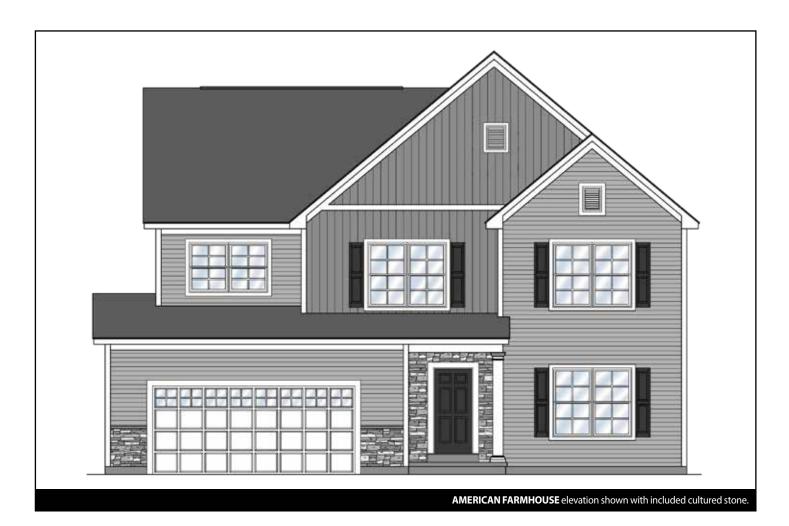

## 2 Story, 3,481 sq.ft.

**AMERICAN FARMHOUSE** Shown with included cultured stone.

AMERICAN CRAFTSMAN Shown with included cultured stone.

Marketing Disclaimer: The renderings and visual media used in our marketing are for illustrative purposes only. They depict our models, standard features and available options contact a member of our sales team. All plans and specifications are believed correct at time of publication, however accuracy is not fully guaranteed. All dimensions, sizes, and descriptions shown are approximate. Amedore Homes et al, reserves the right to revise content without notice or obligation.