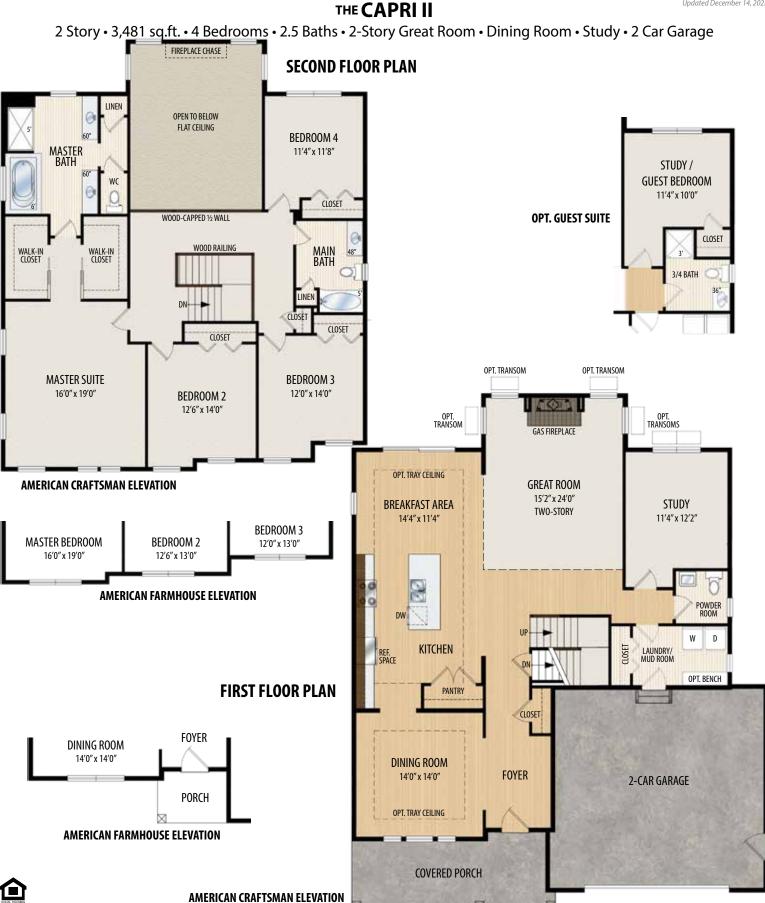

## 2 Story, 3,481 sq.ft.

**AMERICAN FARMHOUSE** Shown with included cultured stone.

AMERICAN CRAFTSMAN Shown with included cultured stone.

Marketing Disclaimer: The renderings and visual media used in our marketing are for illustrative purposes only. They depict our models, standard features and available options contact a member of our sales team. All plans and specifications are believed correct at time of publication, however accuracy is not fully guaranteed. All dimensions, sizes, and descriptions shown are approximate. Amedore Homes et al, reserves the right to revise content without notice or obligation.