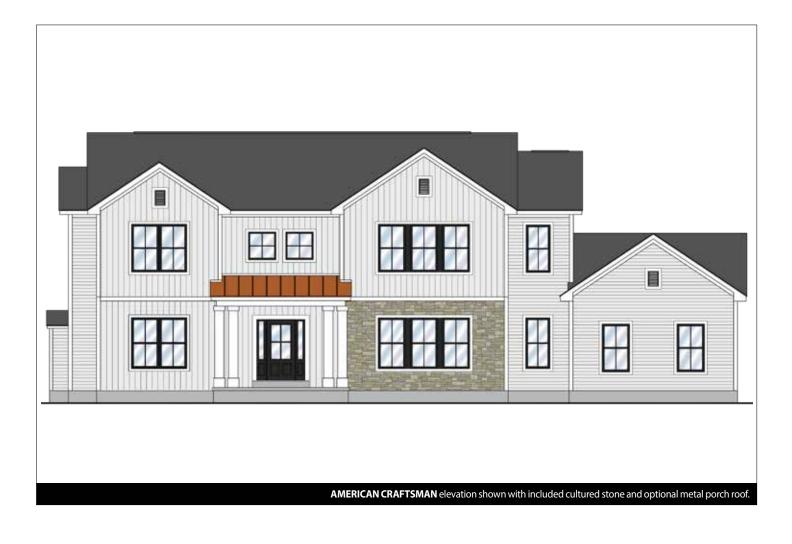

## THE MEADOW at Old State Road

2 Story, 3,000 sq.ft.

## THE MEADOW at Old State Road

2 Story • 3,000 sq.ft. • 4 Bedrooms • 2.5 Baths • Flex Room • Dining Room • 2nd Floor Laundry • 2 Car Garage

Marketing Disclaimer: The renderings and visual media used in our marketing are for illustrative purposes only. They depict options and upgrades that are available to purchase but may not be included in the standard feature package. For a full list of our models, standard features and available options contact a member of our sales team. All plans and specifications are believed correct at time of publication, however accuracy is not fully guaranteed. All dimensions, sizes, and descriptions shown are approximate. Amedore Homes et al, reserves the right to revise content without notice or obligation.