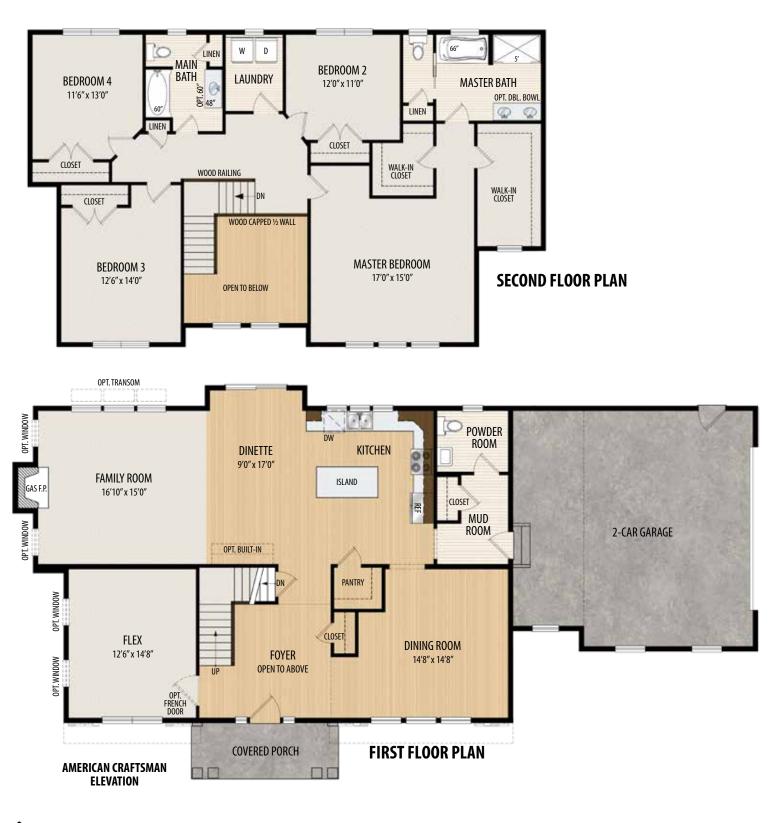

## THE MEADOW at Old State Road

2 Story • 3,000 sq.ft. • 4 Bedrooms • 2.5 Baths • Flex Room • Dining Room • 2nd Floor Laundry • 2 Car Garage

Marketing Disclaimer: The renderings and visual media used in our marketing are for illustrative purposes only. They depict options and upgrades that are available to purchase but may not be included in the standard feature package. For a full list of our models, standard features and available options contact a member of our sales team. All plans and specifications are believed correct at time of publication, however accuracy is not fully guaranteed. All dimensions, sizes, and descriptions shown are approximate. Amedore Homes et al, reserves the right to revise content without notice or obligation.