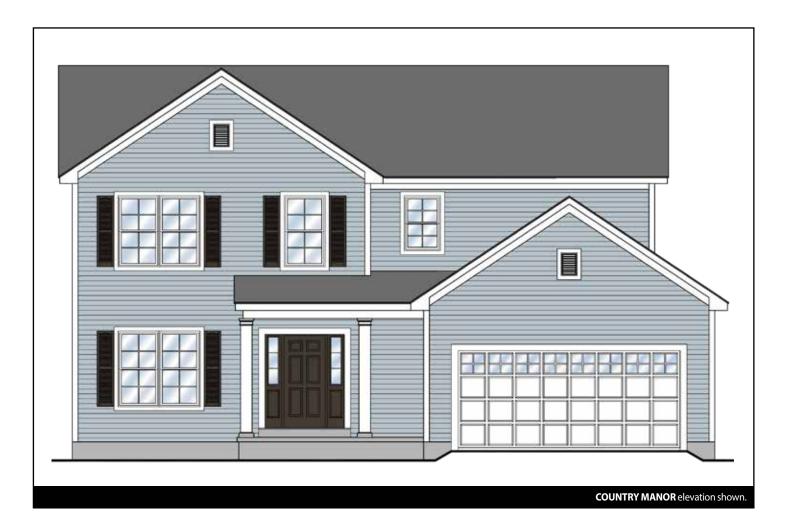

## THE OAKHILL 2 Story, 2,455 sq.ft.

## THE OAKHILL

2 Story • 2,455 sq.ft. • 4 Bedrooms • 2.5 Baths • 2nd Floor Laundry • Opt. Sunroom • 2 Car Garage

Marketing Disclaimer: The renderings and visual media used in our marketing are for illustrative purposes only. They depict options and upgrades that are available to purchase but may not be included in the standard feature package. For a full list of our models, standard features and available options contact a member of our sales team. All plans and specifications are believed correct at time of publication, however accuracy is not fully guaranteed. All dimensions, sizes, and descriptions shown are approximate. Amedore Homes et al, reserves the right to revise content without notice or obligation.