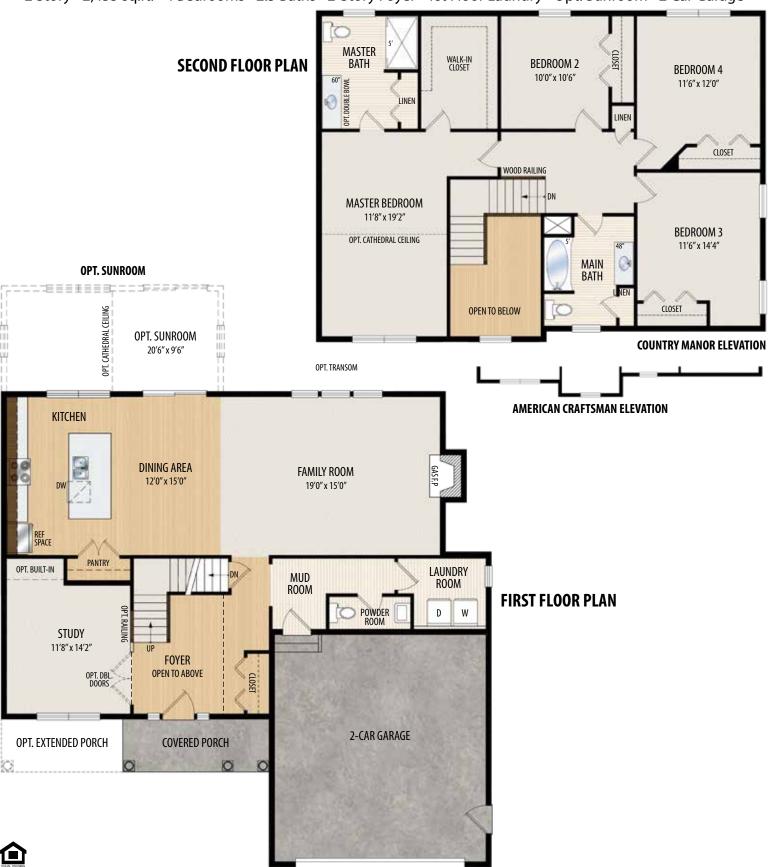

## THE **OAKHILL** ALTERNATE FLOORPLAN

2 Story • 2,455 sq.ft. • 4 Bedrooms • 2.5 Baths • 2-Story Foyer • 1st Floor Laundry • Opt. Sunroom • 2 Car Garage

Marketing Disclaimer: The renderings and visual media used in our marketing are for illustrative purposes only. They depict options and upgrades that are available to purchase but may not be included in the standard feature package. For a full list of our models, standard features and available options contact a member of our sales team. All plans and specifications are believed correct at time of publication, however accuracy is not fully guaranteed. All dimensions, sizes, and descriptions shown are approximate. Amedore Homes et al, reserves the right to revise content without notice or obligation.