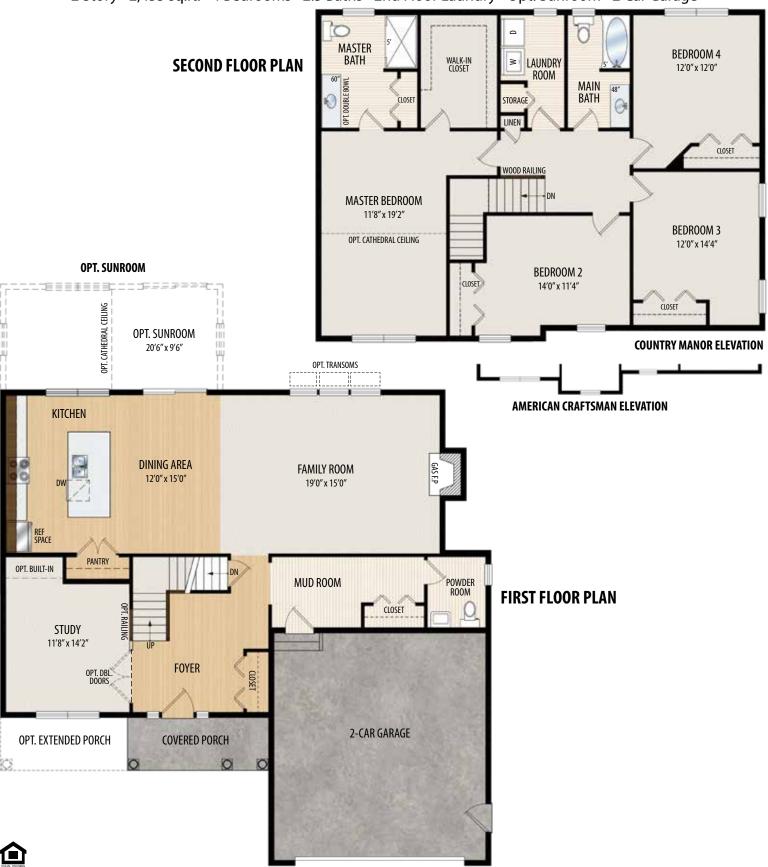

## THE OAKHILL

2 Story • 2,455 sq.ft. • 4 Bedrooms • 2.5 Baths • 2nd Floor Laundry • Opt. Sunroom • 2 Car Garage

Marketing Disclaimer: The renderings and visual media used in our marketing are for illustrative purposes only. They depict options and upgrades that are available to purchase but may not be included in the standard feature package. For a full list of our models, standard features and available options contact a member of our sales team. All plans and specifications are believed correct at time of publication, however accuracy is not fully guaranteed. All dimensions, sizes, and descriptions shown are approximate. Amedore Homes et al, reserves the right to revise content without notice or obligation.

## THE **OAKHILL** ALTERNATE FLOORPLAN

2 Story • 2,455 sq.ft. • 4 Bedrooms • 2.5 Baths • 2-Story Foyer • 1st Floor Laundry • Opt. Sunroom • 2 Car Garage

Marketing Disclaimer: The renderings and visual media used in our marketing are for illustrative purposes only. They depict options and upgrades that are available to purchase but may not be included in the standard feature package. For a full list of our models, standard features and available options contact a member of our sales team. All plans and specifications are believed correct at time of publication, however accuracy is not fully guaranteed. All dimensions, sizes, and descriptions shown are approximate. Amedore Homes et al, reserves the right to revise content without notice or obligation.