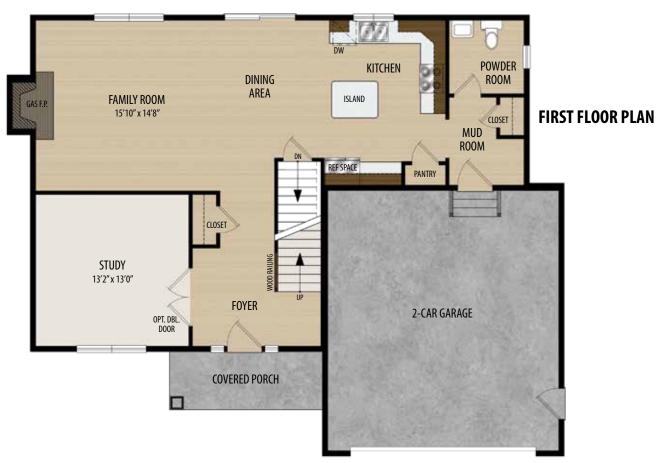

## THE TYLER

2 Story • 2,211 sq.ft. • 3 Bedrooms • 2.5 Baths • Study • 2nd Floor Laundry • 2-Story Foyer • 2 Car Garage

Marketing Disclaimer: The renderings and visual media used in our marketing are for illustrative purposes only. They depict options and upgrades that are available to purchase but may not be included in the standard feature package. For a full list of our models, standard features and available options contact a member of our sales team. All plans and specifications are believed correct at time of publication, however accuracy is not fully guaranteed. All dimensions, sizes, and descriptions shown are approximate. Amedore Homes et al, reserves the right to revise content without notice or obligation.