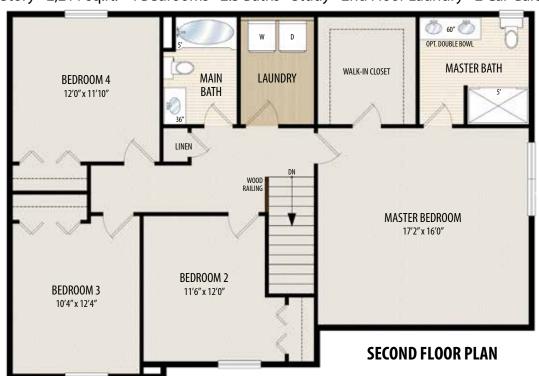

## THE TYLER: ALTERNATE LAYOUT

2 Story • 2,211 sq.ft. • 4 Bedrooms • 2.5 Baths • Study • 2nd Floor Laundry • 2 Car Garage

Marketing Disclaimer: The renderings and visual media used in our marketing are for illustrative purposes only. They depict options and upgrades that are available to purchase but may not be included in the standard feature package. For a full list of our models, standard features and available options contact a member of our sales team. All plans and specifications are believed correct at time of publication, however accuracy is not fully guaranteed. All dimensions, sizes, and descriptions shown are approximate. Amedore Homes et al, reserves the right to revise content without notice or obligation.