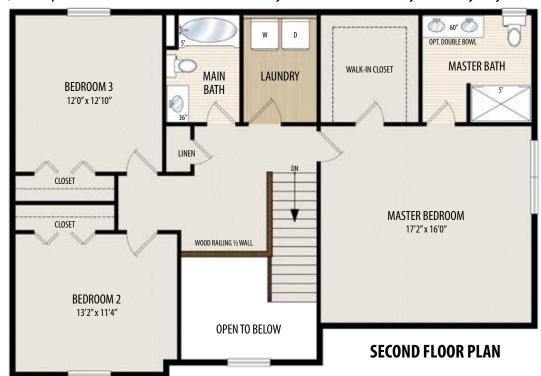

## THE TYLER

2 Story • 2,211 sq.ft. • 3 Bedrooms • 2.5 Baths • Study • 2nd Floor Laundry • 2-Story Foyer • 2 Car Garage

Marketing Disclaimer: The renderings and visual media used in our marketing are for illustrative purposes only. They depict options and upgrades that are available to purchase but may not be included in the standard feature package. For a full list of our models, standard features and available options contact a member of our sales team. All plans and specifications are believed correct at time of publication, however accuracy is not fully guaranteed. All dimensions, sizes, and descriptions shown are approximate. Amedore Homes et al, reserves the right to revise content without notice or obligation.