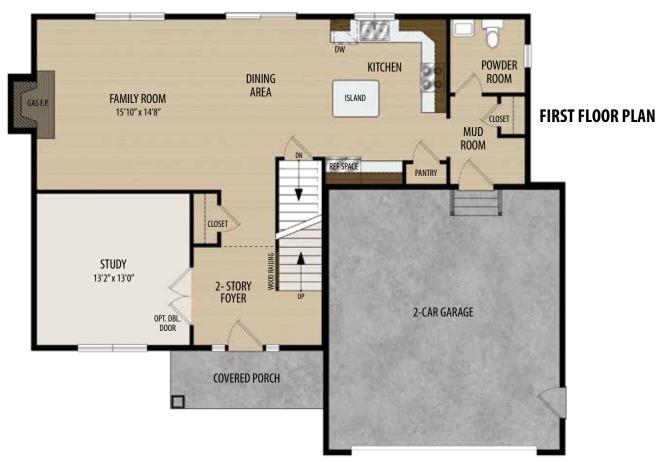

## THE TYLER

2 Story • 2,211 sq.ft. • 3 Bedrooms • 2.5 Baths • Study • 2nd Floor Laundry • 2-Story Foyer • 2 Car Garage

Marketing Disclaimer: The renderings and visual media used in our marketing are for illustrative purposes only. They depict options and upgrades that are available to purchase but may not be included in the standard feature package. For a full list of our models, standard features and available options contact a member of our sales team. All plans and specifications are believed correct at time of publication, however accuracy is not fully guaranteed. All dimensions, sizes, and descriptions shown are approximate. Amedore Homes et al, reserves the right to revise content without notice or obligation.