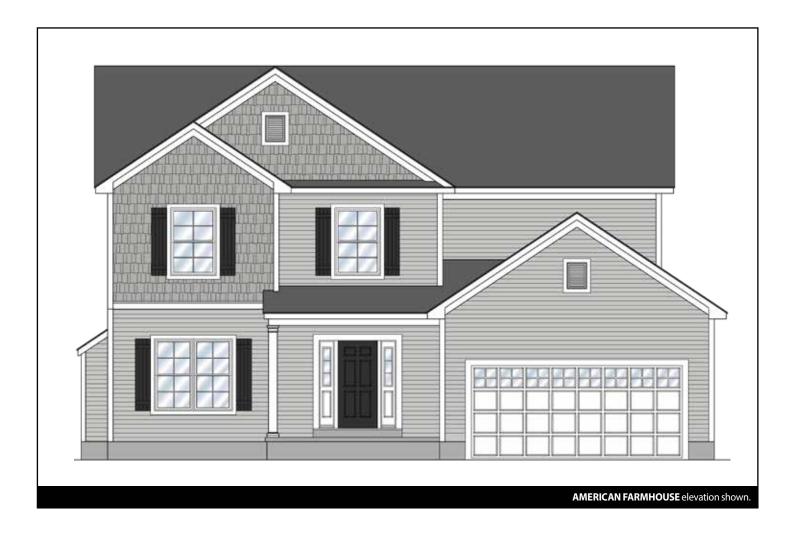

## THE TYLER

2 Story • 2,211 sq.ft. • 3 Bedrooms • 2.5 Baths • Study • 2nd Floor Laundry • 2-Story Foyer • 2 Car Garage

Marketing Disclaimer: The renderings and visual media used in our marketing are for illustrative purposes only. They depict options and upgrades that are available to purchase but may not be included in the standard feature package. For a full list of our models, standard features and available options contact a member of our sales team. All plans and specifications are believed correct at time of publication, however accuracy is not fully guaranteed. All dimensions, sizes, and descriptions shown are approximate. Amedore Homes et al, reserves the right to revise content without notice or obligation.