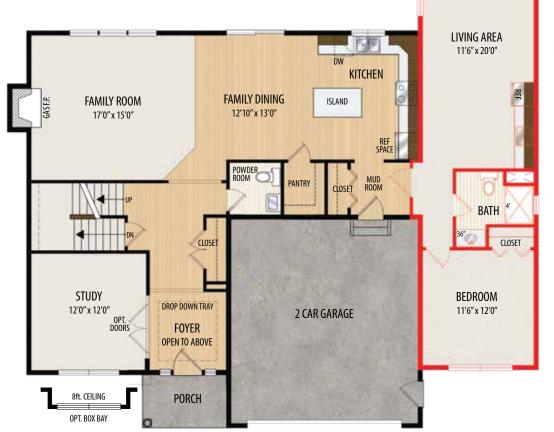

## **SECOND FLOOR PLAN** ALTERNATE LAYOUT

FIRST FLOOR PLAN

Marketing Disclaimer: The renderings and visual media used in our marketing are for illustrative purposes only. They depict options and upgrades that are available to purchase but may not be included in the standard feature package. For a full list of our models, standard features and available options contact a member of our sales team. All plans and specifications are believed correct at time of publication, however accuracy is not fully guaranteed. All dimensions, sizes, and descriptions shown are approximate. Amedore Homes et al, reserves the right to revise content without notice or obligation.

## THE GRAMERCY II MULTI-GENERATIONAL FLOORPLAN

MAIN HOME: 2 Story • 2,602 sq.ft. • 4 Bedrooms • 2.5 Baths • Study • 2nd Floor Laundry • 2 Car Garage

MULTI-GEN HOME: 1 Story • 509 sq.ft. • 1 Bedroom • 1 Bath • Living Area