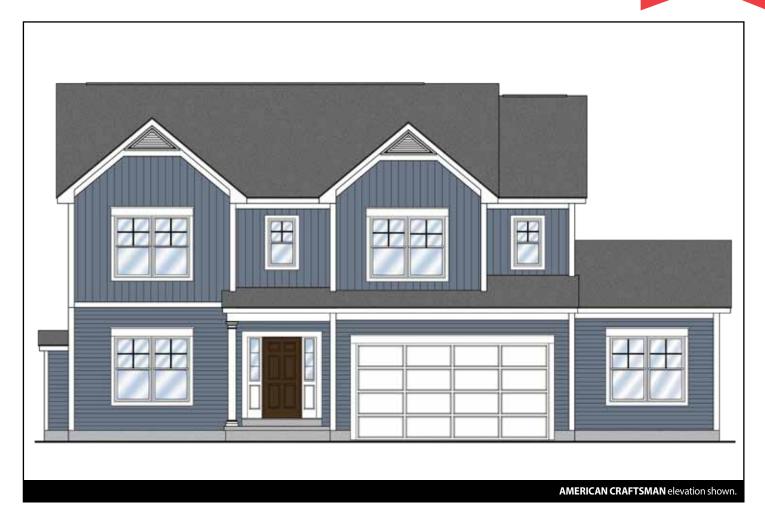

## THE GRAMERCY II MULTI-GENERATIONAL FLOORPLAN

MAIN HOME: 2 Story • 2,602 sq.ft. • 4 Bedrooms • 2.5 Baths • Study • 2nd Floor Laundry • 2 Car Garage

MULTI-GEN HOME: 1 Story • 509 sq.ft. • 1 Bedroom • 1 Bath • Living Area