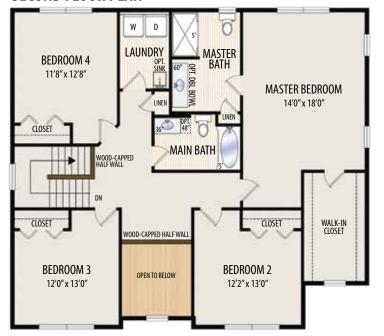

ur marketing are for illustrative purposes only. They depict options and upgrades that are available to purchase but may not be included in the standard feature package. For a full list of our models, standard features and available options contact a member of our sales team. All plans and specifications are believed correct at time of publication, however accuracy is not fully guaranteed. All dimensions, sizes, and descriptions shown are approximate. Amedore Homes et al, reserves the right to revise content without notice or obligation.





## THE GRAMERCY II MULTI-GENERATIONAL FLOORPLAN

MAIN HOME: 2 Story • 2,602 sq.ft. • 4 Bedrooms • 2.5 Baths • Study • 2nd Floor Laundry • 2 Car Garage

MULTI-GEN HOME: 1 Story • 509 sq.ft. • 1 Bedroom • 1 Bath • Living Area

## **SECOND FLOOR PLAN**



## **SECOND FLOOR PLAN** ALTERNATE LAYOUT





FIRST FLOOR PLAN





Marketing Disclaimer: The renderings and visual media used in our marketing are for illustrative purposes only. They depict options and upgrades that are available to purchase but may not be included in the standard feature package. For a full list of our models, standard features and available options contact a member of our sales team. All plans and specifications are believed correct at time of publication, however accuracy is not fully guaranteed. All dimensions, sizes, and descriptions shown are approximate. Amedore Homes et al, reserves the right to revise content without notice or obligation.

518.456.1010 amedorehomes.com