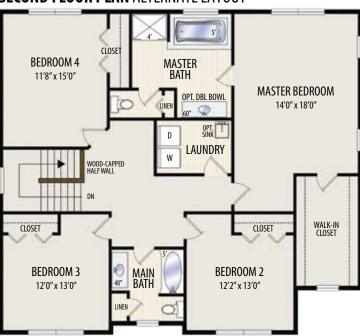

## **SECOND FLOOR PLAN**

## **SECOND FLOOR PLAN** ALTERNATE LAYOUT

FIRST FLOOR PLAN

Marketing Disclaimer: The renderings and visual media used in our marketing are for illustrative purposes only. They depict options and upgrades that are available to purchase but may not be included in the standard feature package. For a full list of our models, standard features and available options contact a member of our sales team. All plans and specifications are believed correct at time of publication, however accuracy is not fully guaranteed. All dimensions, sizes, and descriptions shown are approximate. Amedore Homes et al, reserves the right to revise content without notice or obligation.

## THE GRAMERCY II MULTI-GENERATIONAL FLOORPLAN

MAIN HOME: 2 Story • 2,602 sq.ft. • 4 Bedrooms • 2.5 Baths • Study • 2nd Floor Laundry • 2 Car Garage

MULTI-GEN HOME: 1 Story • 509 sq.ft. • 1 Bedroom • 1 Bath • Living Area