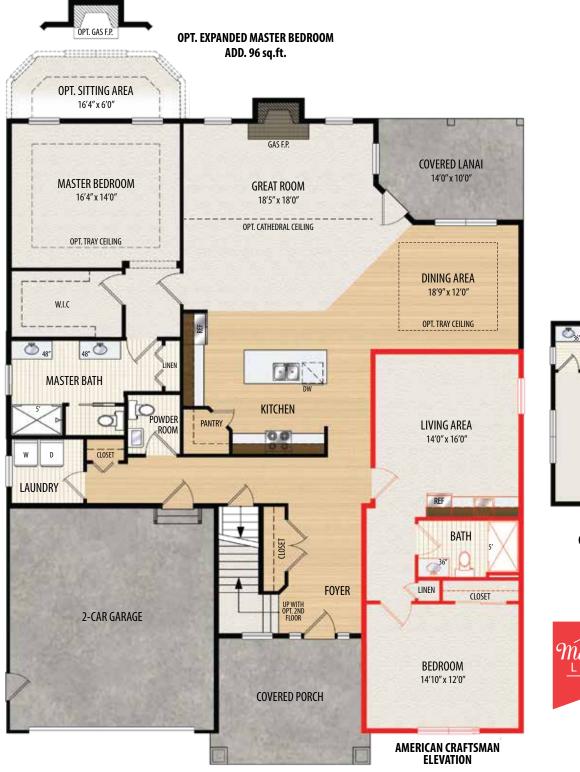

## THE **LEIGHTON** MULTI-GENERATION FLOORPLAN

518.456.1010 amedorehomes.com

MAIN HOME: 1 Story • 2,160 sq.ft. • 2 Bedrooms • 2.5 Baths • Covered Lanai • 2 Car Garage

Marketing Disclaimer: The renderings and visual media used in our marketing are for illustrative purposes only. They depict options and upgrades that are available to purchase but may not be included in the standard feature package. For a full list of our models, standard features and available options contact a member of our sales team. All plans and specifications are believed correct at time of publication, however accuracy is not fully guaranteed. All dimensions, sizes, and descriptions shown are approximate. Amedore Homes et al, reserves the right to revise content without notice or obligation.