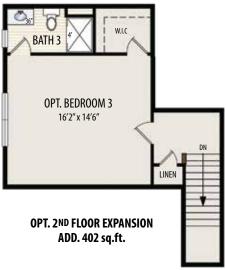

518.456.1010 amedorehomes.com

MAIN HOME: 1 Story • 2,160 sq.ft. • 2 Bedrooms • 2.5 Baths • Covered Lanai • 2 Car Garage

Marketing Disclaimer: The renderings and visual media used in our marketing are for illustrative purposes only. They depict options and upgrades that are available to purchase but may not be included in the standard feature package. For a full list of our models, standard features and available options contact a member of our sales team. All plans and specifications are believed correct at time of publication, however accuracy is not fully guaranteed. All dimensions, sizes, and descriptions shown are approximate. Amedore Homes et al, reserves the right to revise content without notice or obligation.