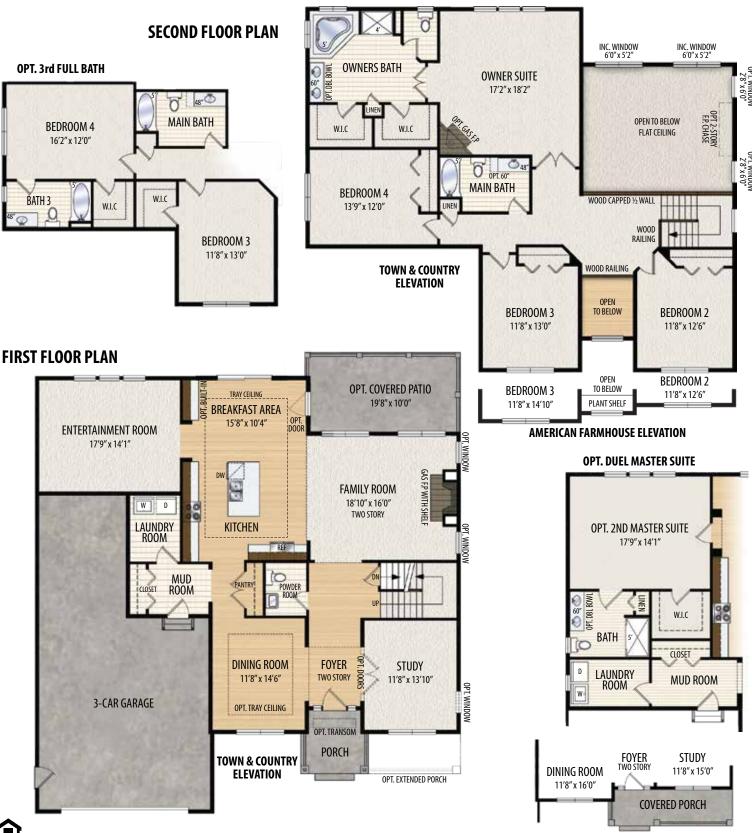

## THE PRESTON II

2 Story • 3,723 sq.ft • 4 Bedrooms • 2.5 Baths (Opt. 3rd Full Bath) • Dining Room • Study • Entertainment Room

Marketing Disclaimer: The renderings and visual media used in our marketing are for illustrative purposes only. They depict options and upgrades that are available to purchase but may not be included in the standard feature package. For a full list of our models, standard features and available options contact a member of our sales team. All plans and specifications are believed correct at time of publication, however accuracy is not fully guaranteed. All dimensions, sizes, and descriptions shown are approximate. Amedore Homes et al, reserves the right to revise content without notice or obligation.