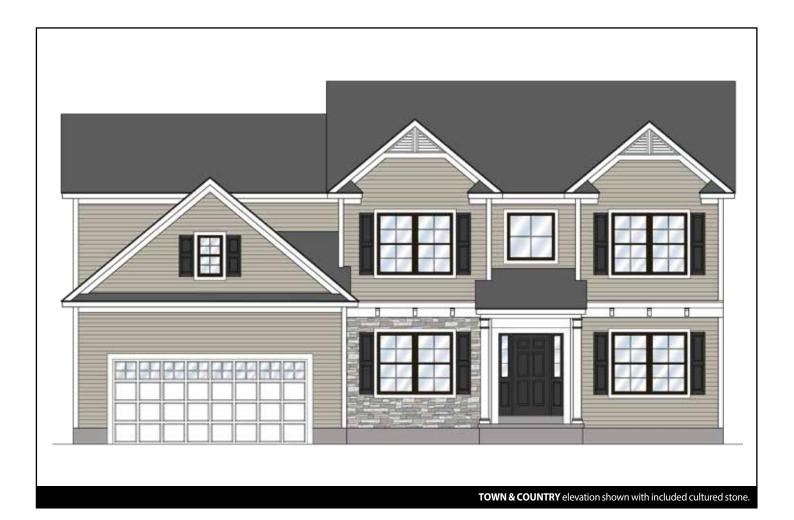

## THE PRESTON II

2 Story, 3,723 sq.ft.

**TOWN & COUNTRY**Shown with included cultured stone.

**AMERICAN FARMHOUSE**Shown with included cultured stone.