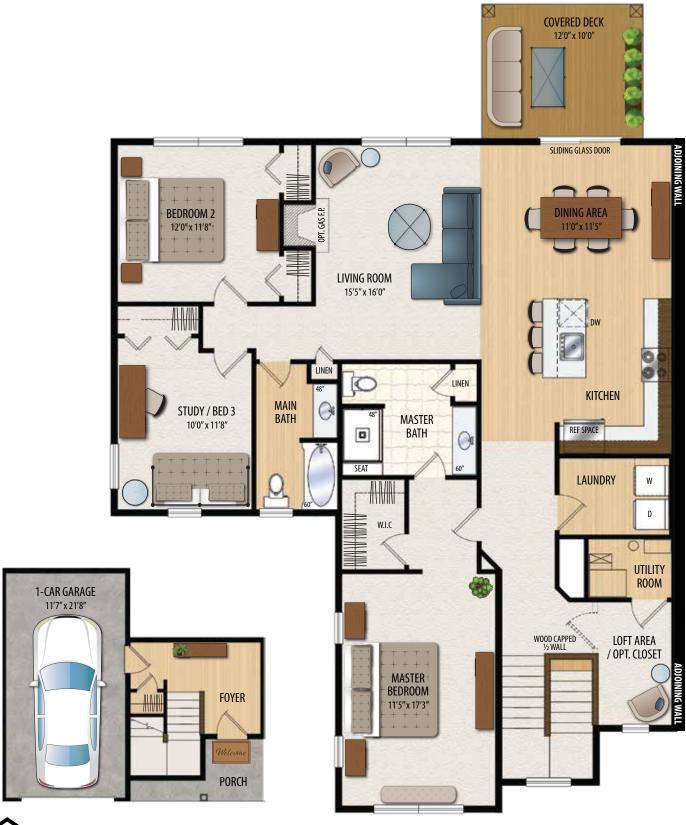

## THE **DOUGLAS** CONDOMINIUM

Upper Floor Unit, 1,782 sq.ft.

Marketing Disclaimer: The renderings and visual media used in our marketing are for illustrative purposes only. They depict options and upgrades that are available to purchase but may not be included in the standard feature package. For a full list of our models, standard features and available options contact a member of our sales team. All plans and specifications are believed correct at time of publication, however accuracy is not fully guaranteed. All dimensions, sizes, and descriptions shown are approximate. Amedore Homes et al, reserves the right to revise content and pricing without notice or obligation.