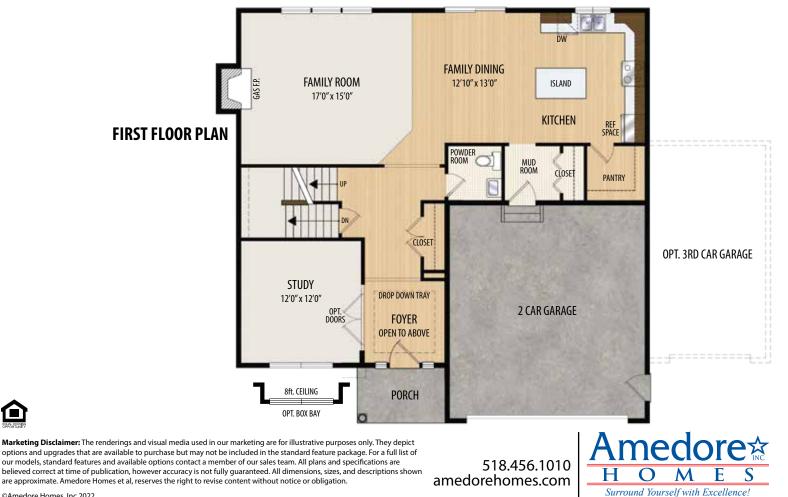

## THE GRAMERCY II

2 Story • 2,602 sq.ft. • 2-Story Foyer • 4 Bedrooms • 2.5 Baths • Study • 2nd Floor Laundry • 2 Car Garage (Opt. 3)

©Amedore Homes, Inc 2022

Marketing Disclaimer: The renderings and visual media used in our marketing are for illustrative purposes only. They depict options and upgrades that are available to purchase but may not be included in the standard feature package. For a full list of our models, standard features and available options contact a member of our sales team. All plans and specifications are believed correct at time of publication, however accuracy is not fully guaranteed. All dimensions, sizes, and descriptions shown are approximate. Amedore Homes et al, reserves the right to revise content without notice or obligation.