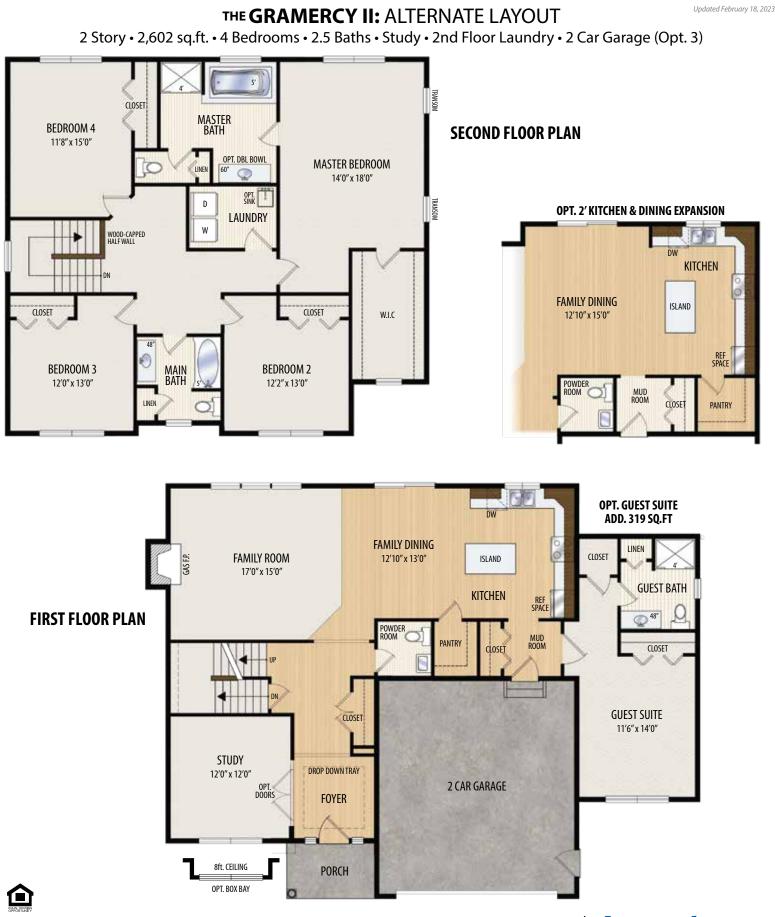

## THE GRAMERCY II

2 Story • 2,602 sq.ft. • 2-Story Foyer • 4 Bedrooms • 2.5 Baths • Study • 2nd Floor Laundry • 2 Car Garage (Opt. 3)

©Amedore Homes, Inc 2022

Marketing Disclaimer: The renderings and visual media used in our marketing are for illustrative purposes only. They depict options and upgrades that are available to purchase but may not be included in the standard feature package. For a full list of our models, standard features and available options contact a member of our sales team. All plans and specifications are believed correct at time of publication, however accuracy is not fully guaranteed. All dimensions, sizes, and descriptions shown are approximate. Amedore Homes et al, reserves the right to revise content without notice or obligation.