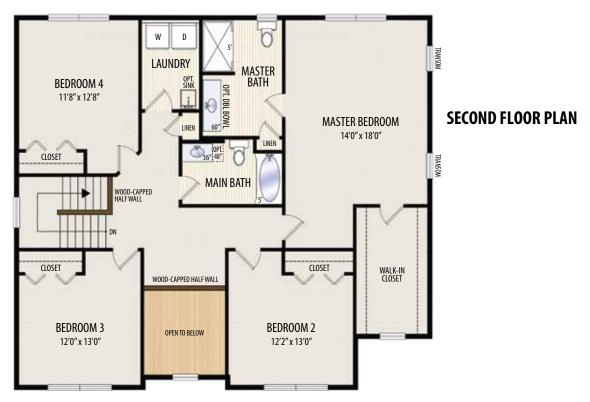

## THE GRAMERCY II

2 Story • 2,602 sq.ft. • 2-Story Foyer • 4 Bedrooms • 2.5 Baths • Study • 2nd Floor Laundry • 2 Car Garage (Opt. 3)

©Amedore Homes, Inc 2022

Marketing Disclaimer: The renderings and visual media used in our marketing are for illustrative purposes only. They depict options and upgrades that are available to purchase but may not be included in the standard feature package. For a full list of our models, standard features and available options contact a member of our sales team. All plans and specifications are believed correct at time of publication, however accuracy is not fully guaranteed. All dimensions, sizes, and descriptions shown are approximate. Amedore Homes et al, reserves the right to revise content without notice or obligation.