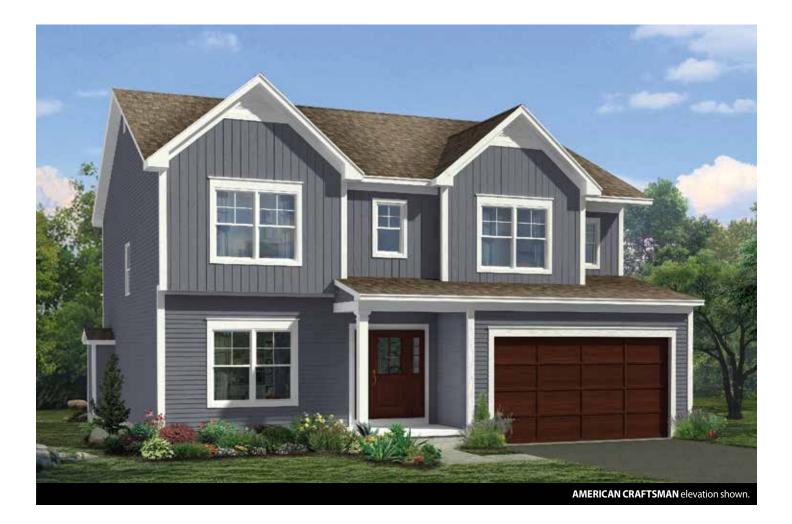

THE GRAMERCY II

2 Story, 2,602 sq.ft.

AMERICAN CRAFTSMAN

amedorehomes.com

## THE GRAMERCY II

2 Story • 2,602 sq.ft. • 2-Story Foyer • 4 Bedrooms • 2.5 Baths • Study • 2nd Floor Laundry • 2 Car Garage (Opt. 3)

©Amedore Homes, Inc 2022

Marketing Disclaimer: The renderings and visual media used in our marketing are for illustrative purposes only. They depict options and upgrades that are available to purchase but may not be included in the standard feature package. For a full list of our models, standard features and available options contact a member of our sales team. All plans and specifications are believed correct at time of publication, however accuracy is not fully guaranteed. All dimensions, sizes, and descriptions shown are approximate. Amedore Homes et al, reserves the right to revise content without notice or obligation.