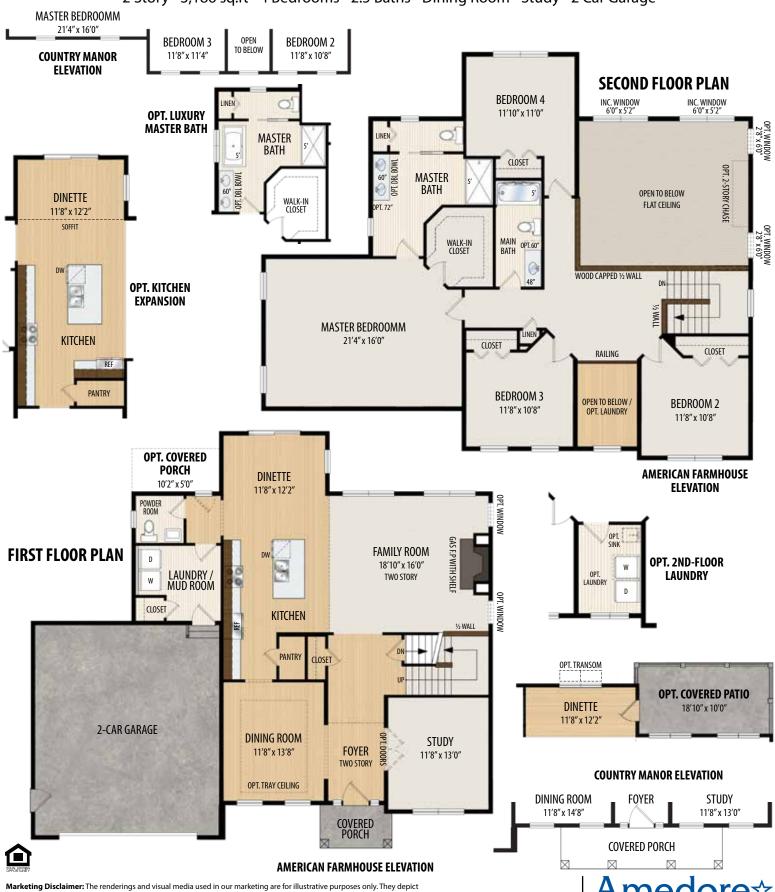

## THE PRESTON I: 2-STORY FAMILY ROOM

2 Story • 3,186 sq.ft • 4 Bedrooms • 2.5 Baths • Dining Room • Study • 2 Car Garage

Marketing Disclaimer: The renderings and visual media used in our marketing are for illustrative purposes only. They depict options and upgrades that are available to purchase but may not be included in the standard feature package. For a full list of our models, standard features and available options contact a member of our sales team. All plans and specifications are believed correct at time of publication, however accuracy is not fully guaranteed. All dimensions, sizes, and descriptions shown are approximate. Amedore Homes et al, reserves the right to revise content without notice or obligation.