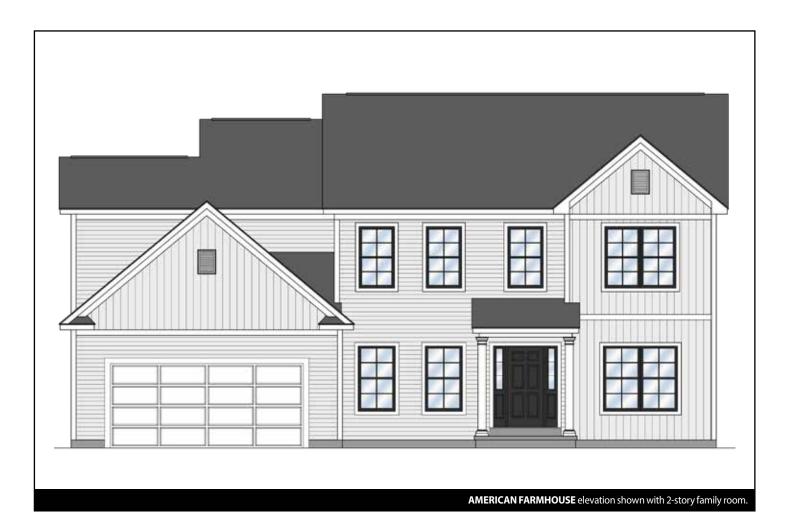

## THE **PRESTON I:** 2-STORY FAMILY ROOM

2 Story, 3,186 sq.ft.

**AMERICAN FARMHOUSE** Shown with 2-Story Family Room

**COUNTRY MANOR**Shown with 2-Story Family Room

## THE PRESTON I: 2-STORY FAMILY ROOM

2 Story • 3,186 sq.ft • 4 Bedrooms • 2.5 Baths • Dining Room • Study • 2 Car Garage

Marketing Disclaimer: The renderings and visual media used in our marketing are for illustrative purposes only. They depict options and upgrades that are available to purchase but may not be included in the standard feature package. For a full list of our models, standard features and available options contact a member of our sales team. All plans and specifications are believed correct at time of publication, however accuracy is not fully guaranteed. All dimensions, sizes, and descriptions shown are approximate. Amedore Homes et al, reserves the right to revise content without notice or obligation.