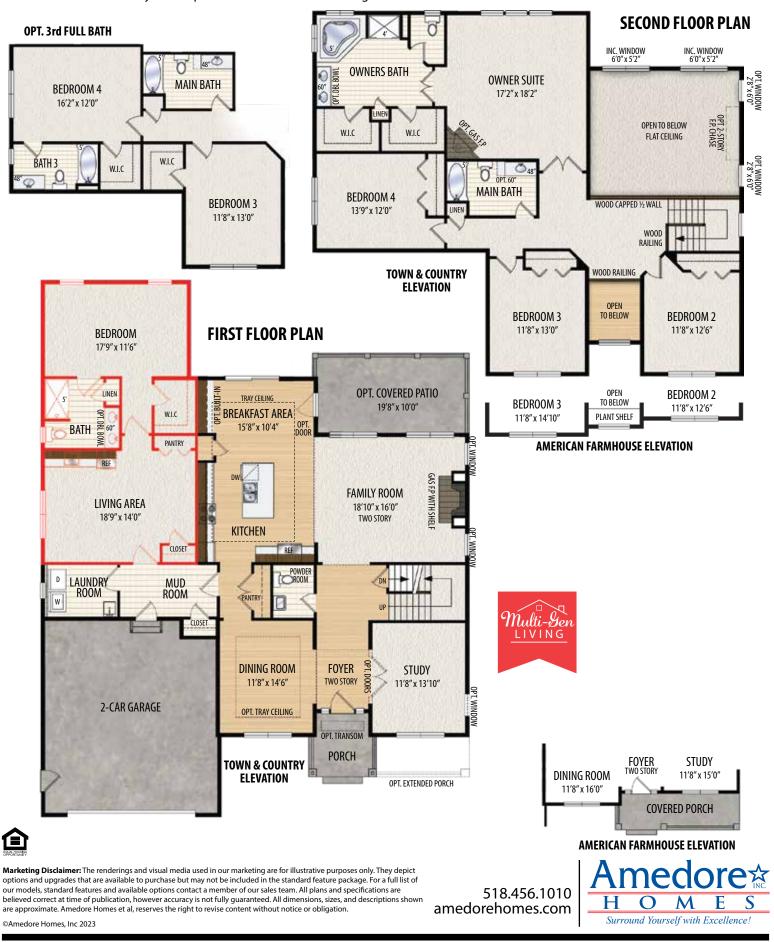

## THE PRESTON II MULTI-GENERATION FLOORPLAN

**TOWN & COUNTRY** Shown with included cultured stone.

**AMERICAN FARMHOUSE** Shown with included cultured stone.

Marketing Disclaimer: The renderings and visual media used in our marketing are for illustrative purposes only. They depict options and upgrades that are available to purchase but may not be included in the standard feature package. For a full list of our models, standard features and available options contact a member of our sales team. All plans and specifications are believed correct at time of publication, however accuracy is not fully guaranteed. All dimensions, sizes, and descriptions shown are approximate. Amedore Homes et al, reserves the right to revise content without notice or obligation.

518.456.1010 amedorehomes.com

©Amedore Homes, Inc 2023

MAIN HOME: 2 Story • 3,521 sq.ft • 4 Bedrooms • 2.5 Baths • Dining Room • Study • 2 Car Garage

MULTI-GEN HOME: 1 Story • 670 sq.ft. • 1 Bedroom • 1 Bath • Living Area