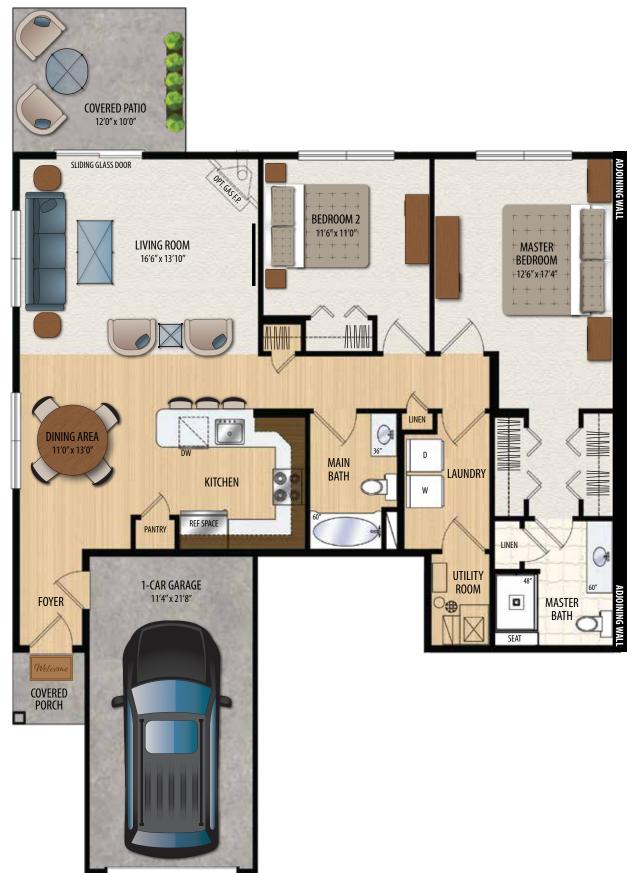

## THE CHESTNUT CONDOMINIUM

Main Floor Unit, 1,300 sq.ft.

**Marketing Disclaimer:** The renderings and visual media used in our marketing are for illustrative purposes only. They depict options and upgrades that are available to purchase but may not be included in the standard feature package. For a full list of our models, standard features and available options contact a member of our sales team. All plans and specifications are believed correct at time of publication, however accuracy is not fully guaranteed. All dimensions, sizes, and descriptions shown are approximate. Amedore Homes et al, reserves the right to revise content and pricing without notice or obligation.