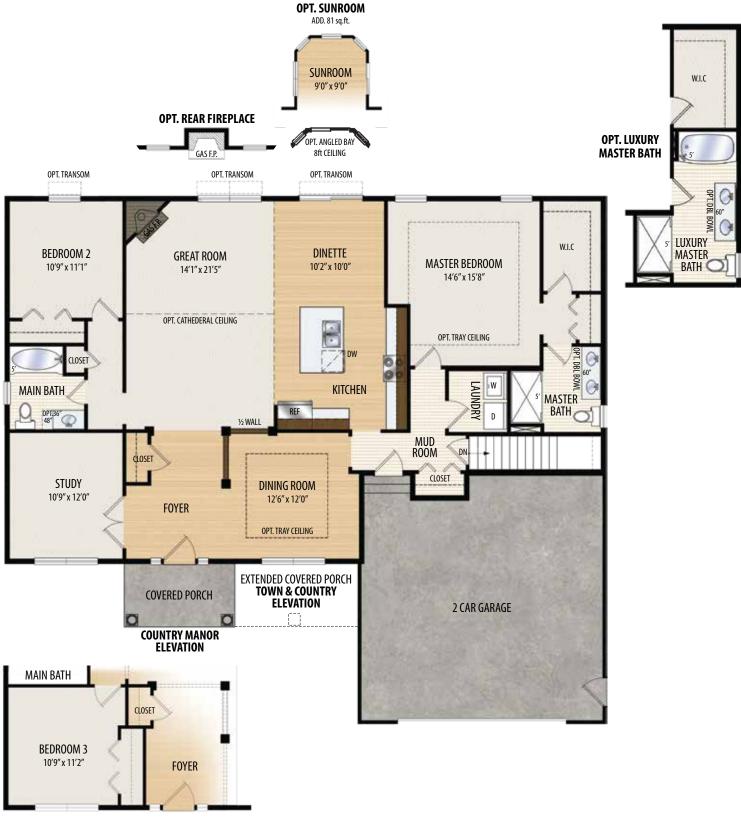

## THE **SAVANNA**

1 Story • 1,807 sq.ft. • 2 Bedrooms (Opt. 3rd) • 2 Baths • Dining Room • Study • Opt. Sunroom • 2 Car Garage

Marketing Disclaimer: The renderings and visual media used in our marketing are for illustrative purposes only. They depict options and upgrades that are available to purchase but may not be included in the standard feature package. For a full list of our models, standard features and available options contact a member of our sales team. All plans and specifications are believed correct at time of publication, however accuracy is not fully guaranteed. All dimensions, sizes, and descriptions shown are approximate. Amedore Homes et al, reserves the right to revise content without notice or obligation.