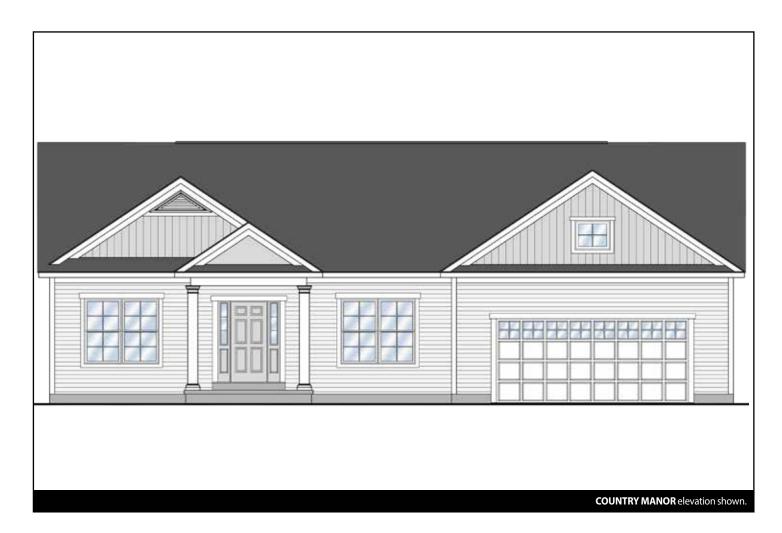

## THE **SAVANNA**

1 Story • 1,807 sq.ft. • 2 Bedrooms (Opt. 3rd) • 2 Baths • Dining Room • Study • Opt. Sunroom • 2 Car Garage

Marketing Disclaimer: The renderings and visual media used in our marketing are for illustrative purposes only. They depict options and upgrades that are available to purchase but may not be included in the standard feature package. For a full list of our models, standard features and available options contact a member of our sales team. All plans and specifications are believed correct at time of publication, however accuracy is not fully guaranteed. All dimensions, sizes, and descriptions shown are approximate. Amedore Homes et al, reserves the right to revise content without notice or obligation.