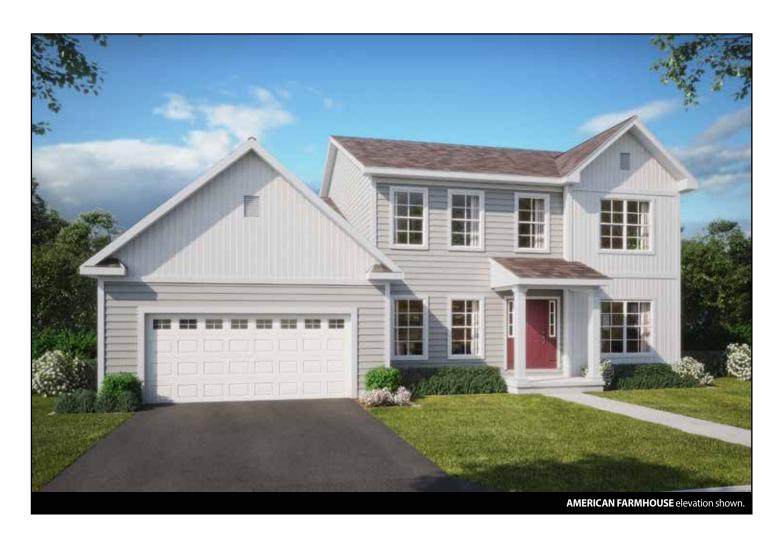

## THE PRESTON I

2 Story, 2,820 sq.ft.

## THE PRESTON I

2 Story • 2,820 sq.ft • 4 Bedrooms • 2.5 Baths • Dining Room • Study • 2 Car Garage

Marketing Disclaimer: The renderings and visual media used in our marketing are for illustrative purposes only. They depict options and upgrades that are available to purchase but may not be included in the standard feature package. For a full list of our models, standard features and available options contact a member of our sales team. All plans and specifications are believed correct at time of publication, however accuracy is not fully guaranteed. All dimensions, sizes, and descriptions shown are approximate. Amedore Homes et al, reserves the right to revise content without notice or obligation.