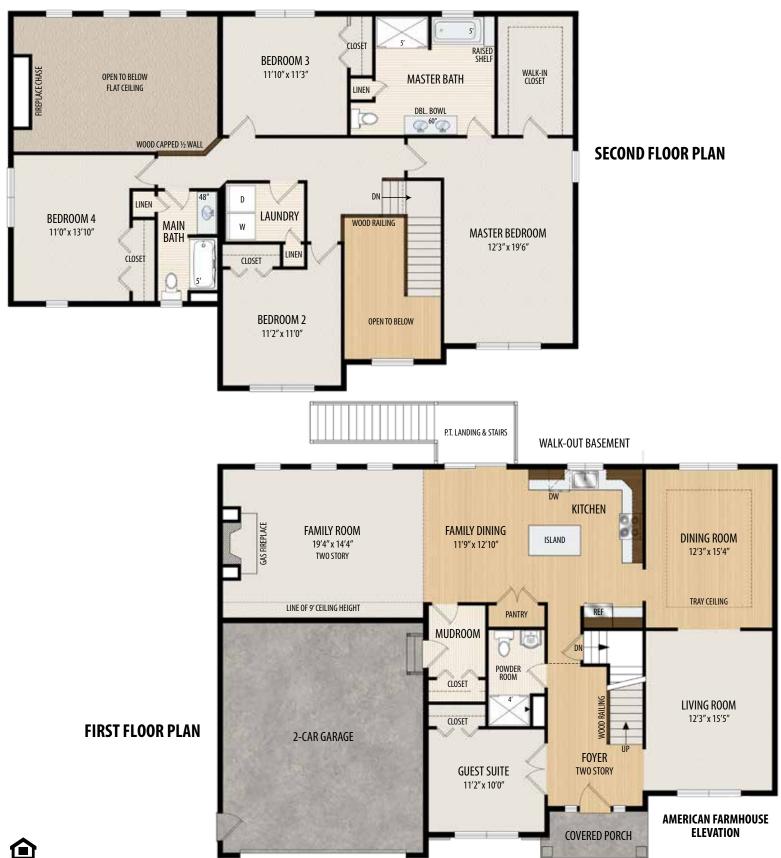

## THE BELLE GROVE II: 20 BERGEN PLACE

2 Story, 3,172 sq.ft.

## THE BELLE GROVE II: 20 BERGEN PLACE

2 Story • 3,172 sq.ft. • 5 Bedrooms • 2.5 Baths • Dining Room • 2nd Floor Laundry • 2 Car Garage

Marketing Disclaimer: The renderings and visual media used in our marketing are for illustrative purposes only. They depict our models, standard features and available options contact a member of our sales team. All plans and specifications are believed correct at time of publication, however accuracy is not fully guaranteed. All dimensions, sizes, and descriptions shown are approximate. Amedore Homes et al, reserves the right to revise content without notice or obligation.