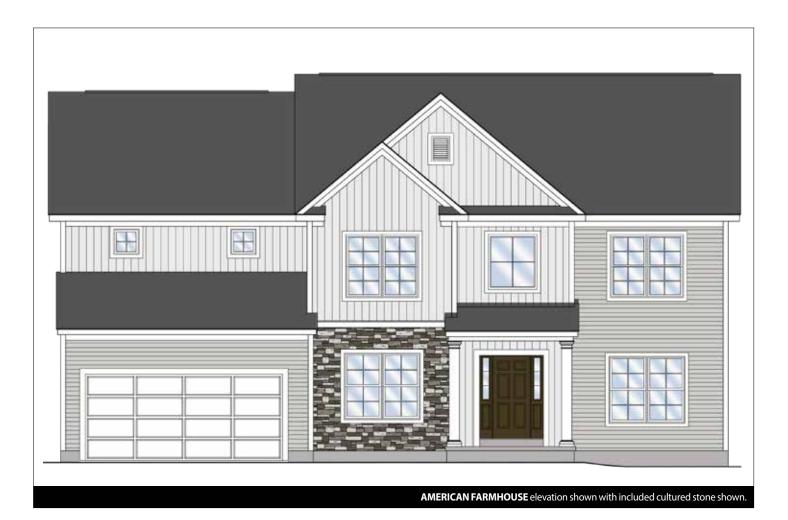

## THE BELLE GROVE II: 20 BERGEN PLACE

2 Story, 3,172 sq.ft.

## THE BELLE GROVE II: 20 BERGEN PLACE

2 Story • 3,172 sq.ft. • 5 Bedrooms • 2.5 Baths • Dining Room • 2nd Floor Laundry • 2 Car Garage

Marketing Disclaimer: The renderings and visual media used in our marketing are for illustrative purposes only. They depict our models, standard features and available options contact a member of our sales team. All plans and specifications are believed correct at time of publication, however accuracy is not fully guaranteed. All dimensions, sizes, and descriptions shown are approximate. Amedore Homes et al, reserves the right to revise content without notice or obligation.