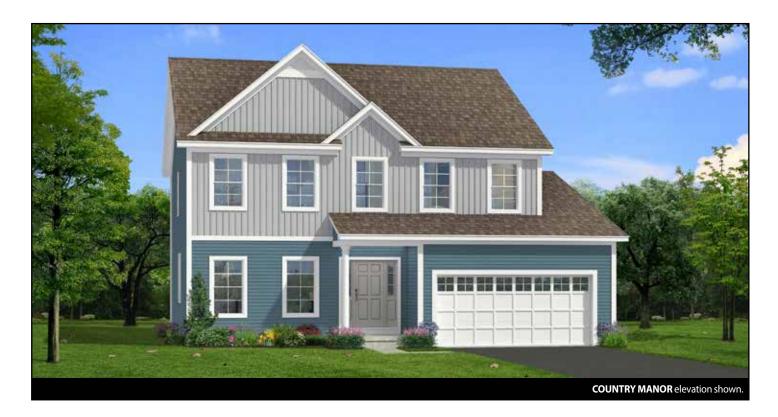

## THE CYPRESS I 2 Story, 2,563 sq.ft.

## THE CYPRESS I

2 Story • 2,563 sq.ft. • 4 Bedrooms • 2.5 Baths • Dining Room • Study • Opt. Sunroom • 2 Car Garage

**SECOND FLOOR PLAN** 