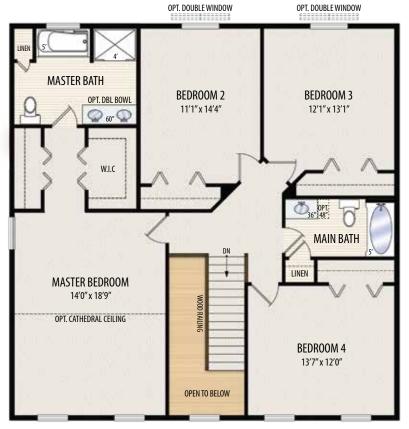

## THE CYPRESS I

2 Story • 2,563 sq.ft. • 4 Bedrooms • 2.5 Baths • Dining Room • Study • Opt. Sunroom • 2 Car Garage

**SECOND FLOOR PLAN** 