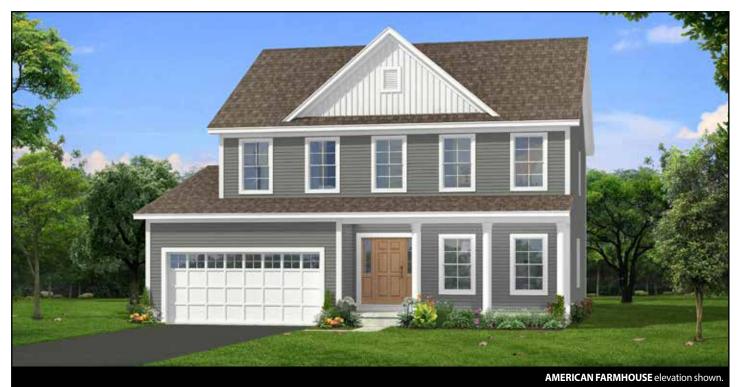

## THE CYPRESS I 2 Story, 2,563 sq.ft.

## THE CYPRESS I

2 Story • 2,563 sq.ft. • 4 Bedrooms • 2.5 Baths • Dining Room • Study • Opt. Sunroom • 2 Car Garage

**SECOND FLOOR PLAN** 