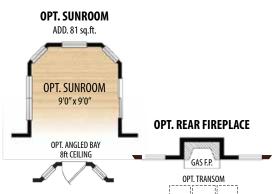

## THE CYPRESS I

2 Story • 2,563 sq.ft. • 4 Bedrooms • 2.5 Baths • Dining Room • Study • Opt. Sunroom • 2 Car Garage

**SECOND FLOOR PLAN** 