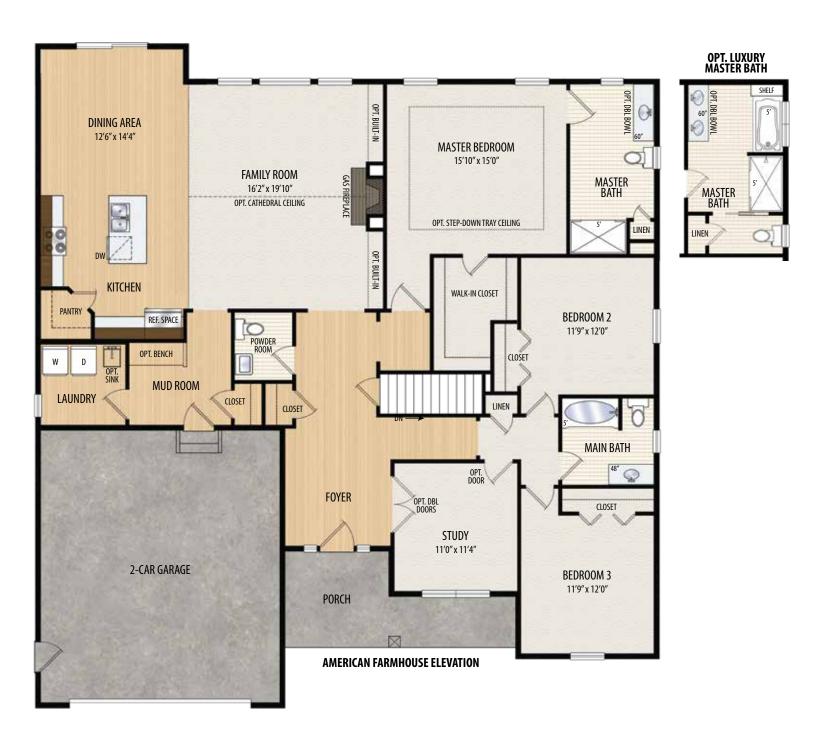

## THE RAVELLO

1 Story • 2,201 sq.ft. • 3 Bedrooms • 2.5 Baths • Family Room • Study • 2 Car Garage

Marketing Disclaimer: The renderings and visual media used in our marketing are for illustrative purposes only. They depict options and upgrades that are available to purchase but may not be included in the standard feature package. For a full list of our models, standard features and available options contact a member of our sales team. All plans and specifications are believed correct at time of publication, however accuracy is not fully guaranteed. All dimensions, sizes, and descriptions shown are approximate. Amedore Homes et al, reserves the right to revise content without notice or obligation.