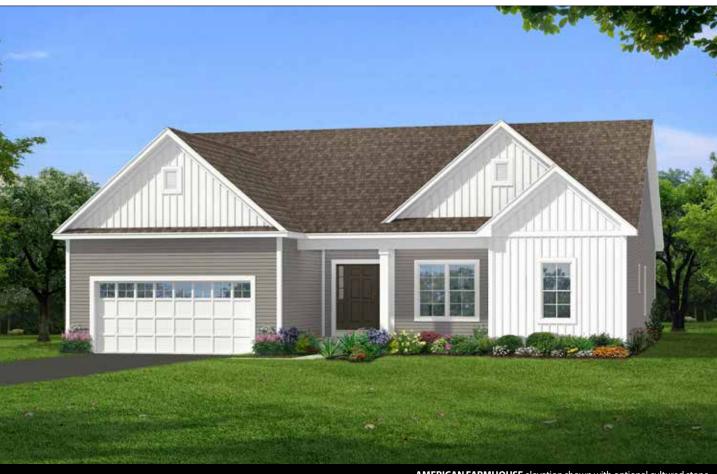

THE RAVELLO 1 Story, 2,201 sq.ft.

AMERICAN FARMHOUSE elevation shown with optional cultured stone.

## THE RAVELLO

1 Story • 2,201 sq.ft. • 3 Bedrooms • 2.5 Baths • Family Room • Study • 2 Car Garage

Marketing Disclaimer: The renderings and visual media used in our marketing are for illustrative purposes only. They depict options and upgrades that are available to purchase but may not be included in the standard feature package. For a full list of our models, standard features and available options contact a member of our sales team. All plans and specifications are believed correct at time of publication, however accuracy is not fully guaranteed. All dimensions, sizes, and descriptions shown are approximate. Amedore Homes et al, reserves the right to revise content without notice or obligation.