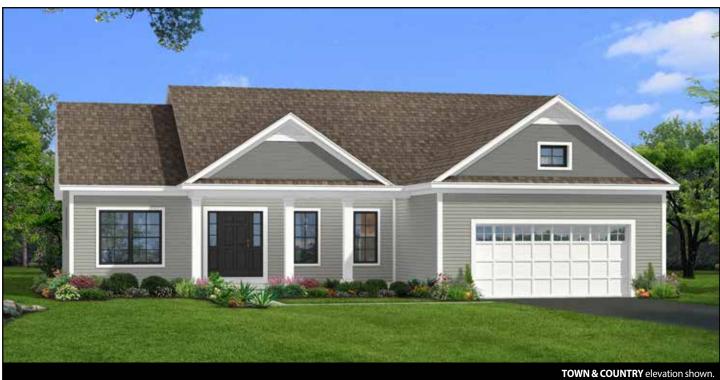

## THE SAVANNA

1 Story, 1,807 sq.ft.

## THE **SAVANNA**

1 Story • 1,807 sq.ft. • 2 Bedrooms (Opt. 3rd) • 2 Baths • Dining Room • Study • 2 Car Garage

Marketing Disclaimer: The renderings and visual media used in our marketing are for illustrative purposes only. They depict options and upgrades that are available to purchase but may not be included in the standard feature package. For a full list of our models, standard features and available options contact a member of our sales team. All plans and specifications are believed correct at time of publication, however accuracy is not fully guaranteed. All dimensions, sizes, and descriptions shown are approximate. Amedore Homes et al, reserves the right to revise content without notice or obligation.