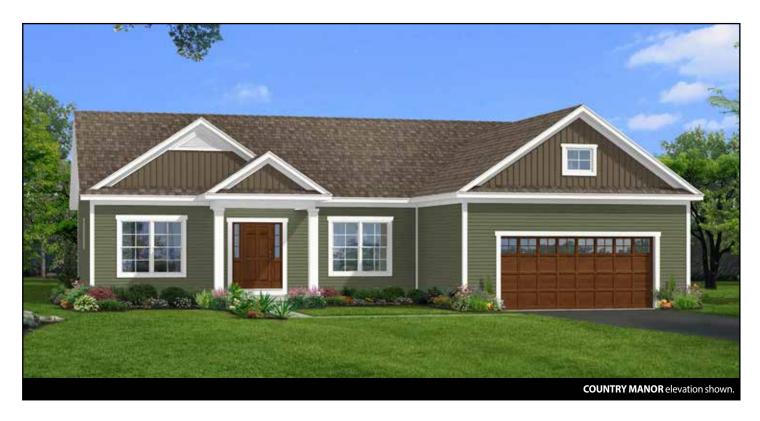

## THE SAVANNA

1 Story, 1,807 sq.ft.

## THE **SAVANNA**

1 Story • 1,807 sq.ft. • 2 Bedrooms (Opt. 3rd) • 2 Baths • Dining Room • Study • 2 Car Garage

Marketing Disclaimer: The renderings and visual media used in our marketing are for illustrative purposes only. They depict options and upgrades that are available to purchase but may not be included in the standard feature package. For a full list of our models, standard features and available options contact a member of our sales team. All plans and specifications are believed correct at time of publication, however accuracy is not fully guaranteed. All dimensions, sizes, and descriptions shown are approximate. Amedore Homes et al, reserves the right to revise content without notice or obligation.