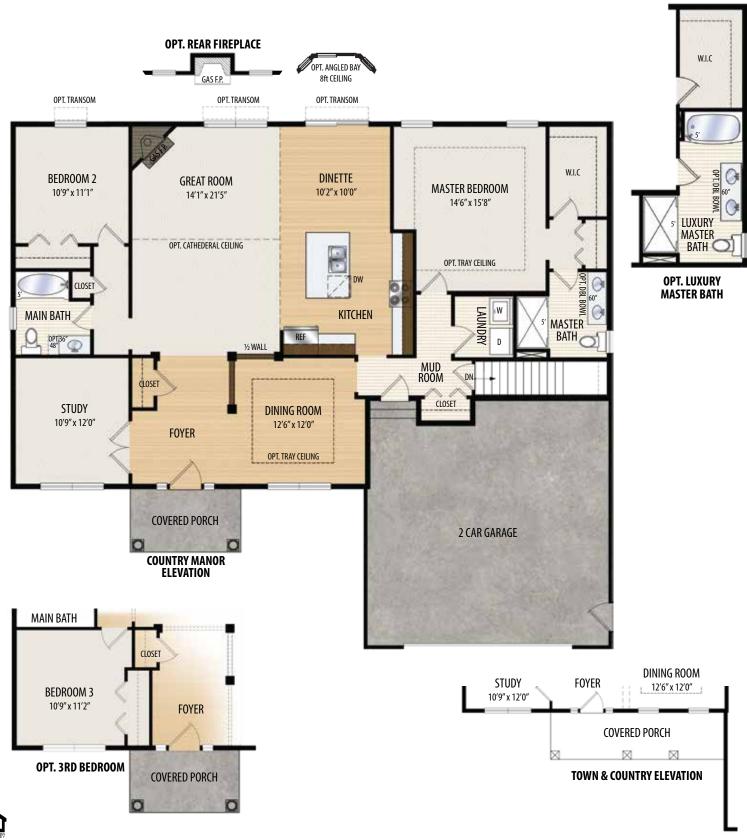

## THE SAVANNA

1 Story, 1,807 sq.ft.

## THE **SAVANNA**

1 Story • 1,807 sq.ft. • 2 Bedrooms (Opt. 3rd) • 2 Baths • Dining Room • Study • 2 Car Garage

Marketing Disclaimer: The renderings and visual media used in our marketing are for illustrative purposes only. They depict options and upgrades that are available to purchase but may not be included in the standard feature package. For a full list of our models, standard features and available options contact a member of our sales team. All plans and specifications are believed correct at time of publication, however accuracy is not fully guaranteed. All dimensions, sizes, and descriptions shown are approximate. Amedore Homes et al, reserves the right to revise content without notice or obligation.