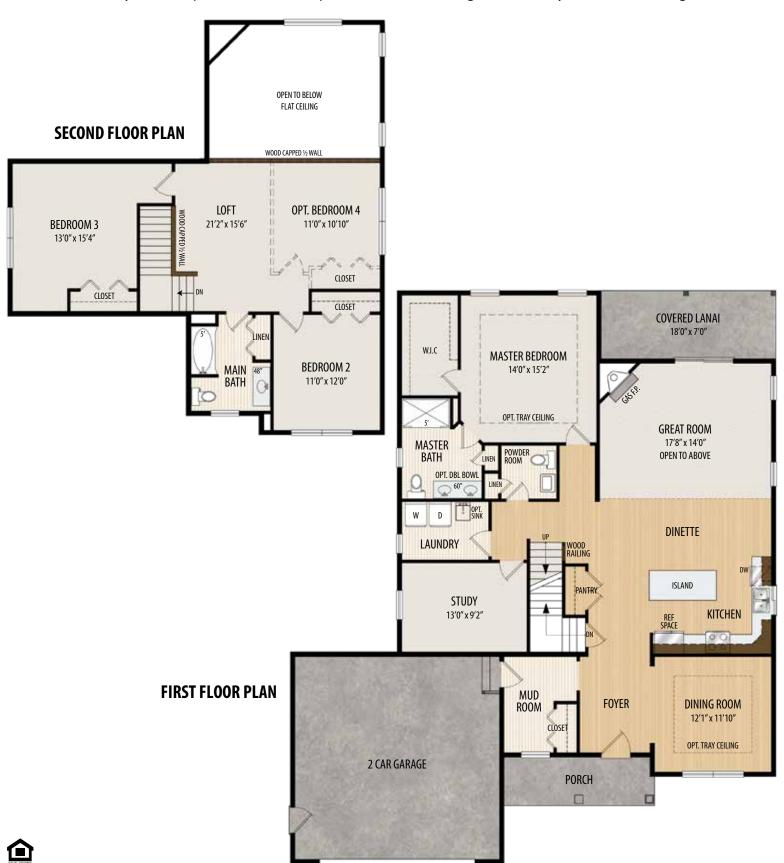

## THE WILLOW

2 Story • 2,803 sq.ft. • 3 Bedrooms (Opt. 4) • 2.5 Baths • Dining Room • Study • Loft • 2 Car Garage

Marketing Disclaimer: The renderings and visual media used in our marketing are for illustrative purposes only. They depict options and upgrades that are available to purchase but may not be included in the standard feature package. For a full list of our models, standard features and available options contact a member of our sales team. All plans and specifications are believed correct at time of publication, however accuracy is not fully guaranteed. All dimensions, sizes, and descriptions shown are approximate. Amedore Homes et al, reserves the right to revise content without notice or obligation.