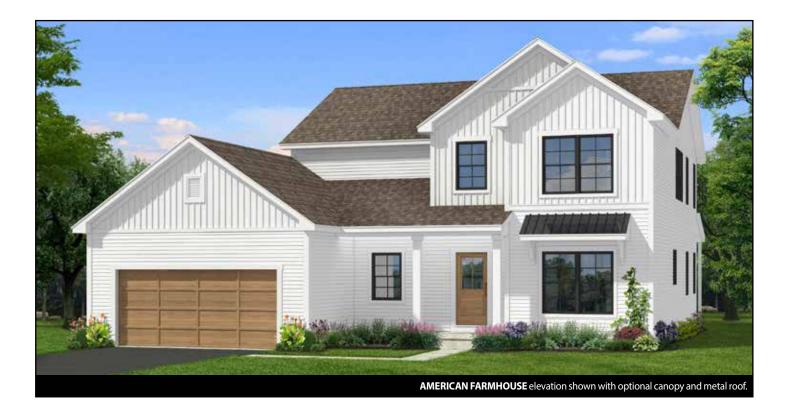

## THE WILLOW

2 Story • 2,803 sq.ft. • 3 Bedrooms (Opt. 4) • 2.5 Baths • Dining Room • Study • Loft • 2 Car Garage

Marketing Disclaimer: The renderings and visual media used in our marketing are for illustrative purposes only. They depict options and upgrades that are available to purchase but may not be included in the standard feature package. For a full list of our models, standard features and available options contact a member of our sales team. All plans and specifications are believed correct at time of publication, however accuracy is not fully guaranteed. All dimensions, sizes, and descriptions shown are approximate. Amedore Homes et al, reserves the right to revise content without notice or obligation.