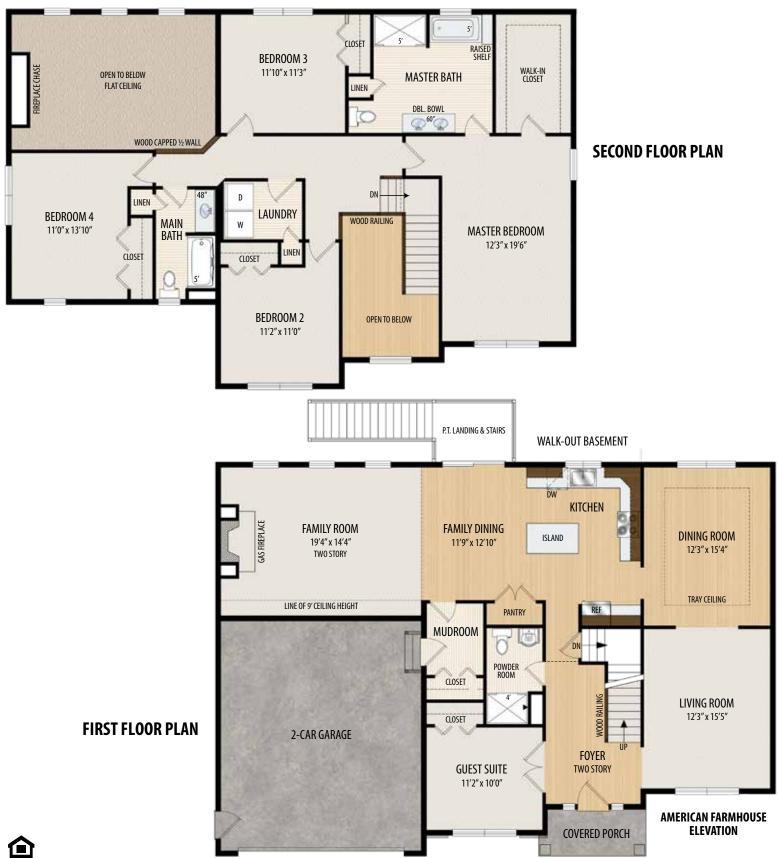

## THE **BELLE GROVE II**: 18 BERGEN PLACE

2 Story, 3,172 sq.ft.

## THE BELLE GROVE II: 18 BERGEN PLACE

2 Story • 3,172 sq.ft. • 5 Bedrooms • 3 Baths • Dining Room • 2nd Floor Laundry • 2 Car Garage

Marketing Disclaimer: The renderings and visual media used in our marketing are for illustrative purposes only. They depict our models, standard features and available options contact a member of our sales team. All plans and specifications are believed correct at time of publication, however accuracy is not fully guaranteed. All dimensions, sizes, and descriptions shown are approximate. Amedore Homes et al, reserves the right to revise content without notice or obligation.