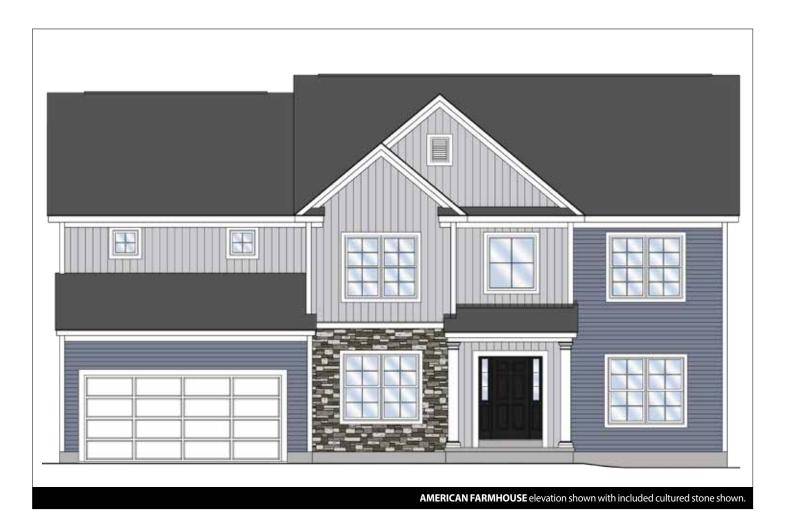

## THE **BELLE GROVE II**: 18 BERGEN PLACE

2 Story, 3,172 sq.ft.

## THE BELLE GROVE II: 18 BERGEN PLACE

2 Story • 3,172 sq.ft. • 5 Bedrooms • 3 Baths • Dining Room • 2nd Floor Laundry • 2 Car Garage

Marketing Disclaimer: The renderings and visual media used in our marketing are for illustrative purposes only. They depict our models, standard features and available options contact a member of our sales team. All plans and specifications are believed correct at time of publication, however accuracy is not fully guaranteed. All dimensions, sizes, and descriptions shown are approximate. Amedore Homes et al, reserves the right to revise content without notice or obligation.