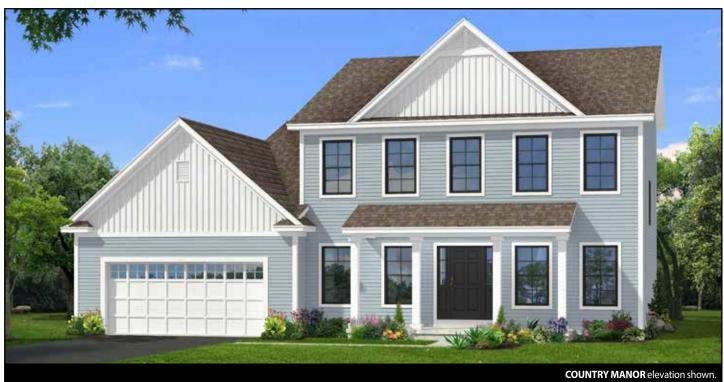

## THE PRESTON I

2 Story, 2,820 sq.ft.

## THE PRESTON I

2 Story • 2,820 sq.ft • 4 Bedrooms • 2.5 Baths • Dining Room • Study • 2 Car Garage

Marketing Disclaimer: The renderings and visual media used in our marketing are for illustrative purposes only. They depict options and upgrades that are available to purchase but may not be included in the standard feature package. For a full list of our models, standard features and available options contact a member of our sales team. All plans and specifications are believed correct at time of publication, however accuracy is not fully guaranteed. All dimensions, sizes, and descriptions shown are approximate. Amedore Homes et al, reserves the right to revise content without notice or obligation.