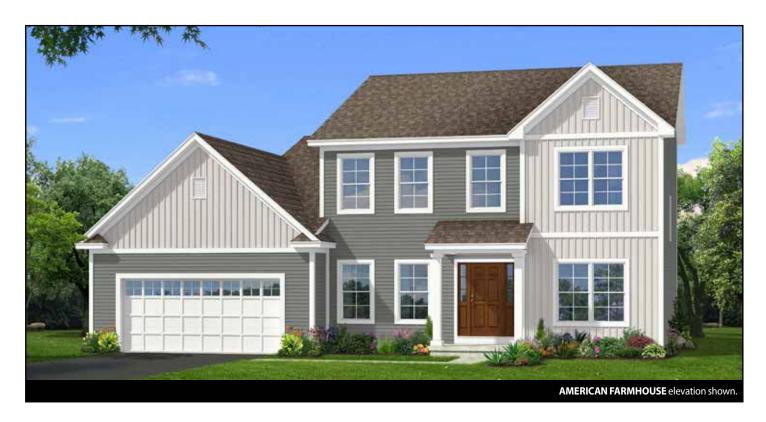

## THE PRESTON I

2 Story, 2,820 sq.ft.

## THE PRESTON I

2 Story • 2,820 sq.ft • 4 Bedrooms • 2.5 Baths • Dining Room • Study • 2 Car Garage

Marketing Disclaimer: The renderings and visual media used in our marketing are for illustrative purposes only. They depict options and upgrades that are available to purchase but may not be included in the standard feature package. For a full list of our models, standard features and available options contact a member of our sales team. All plans and specifications are believed correct at time of publication, however accuracy is not fully guaranteed. All dimensions, sizes, and descriptions shown are approximate. Amedore Homes et al, reserves the right to revise content without notice or obligation.