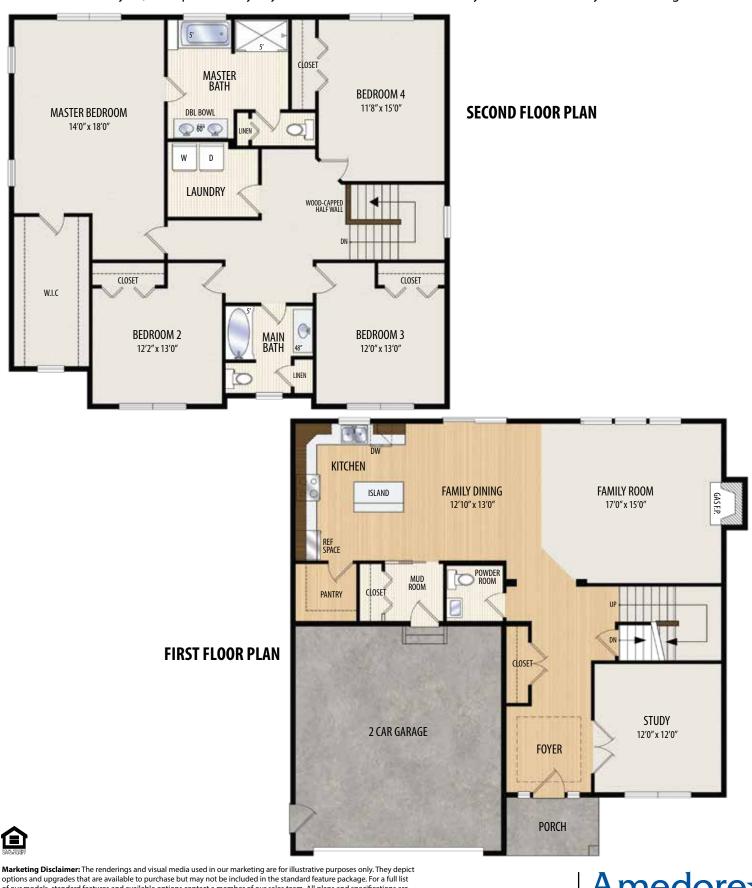

## THE GRAMERCY II AT 51 BERGEN PLACE

2 Story, 2,613§ sq.ft.

## THE GRAMERCY II AT 51 BERGEN PLACE

2 Story • 2,613 sq.ft. • 1-Story Foyer • 4 Bedrooms • 2.5 Baths • Study • 2nd Floor Laundry • 2 Car Garage

of our models, standard features and available options contact a member of our sales team. All plans and specifications are believed correct at time of publication, however accuracy is not fully guaranteed. All dimensions, sizes, and descriptions shown are approximate. Listed sq.ft. is based on heated space. Amedore Homes et al, reserves the right to revise content without notice or obligation.