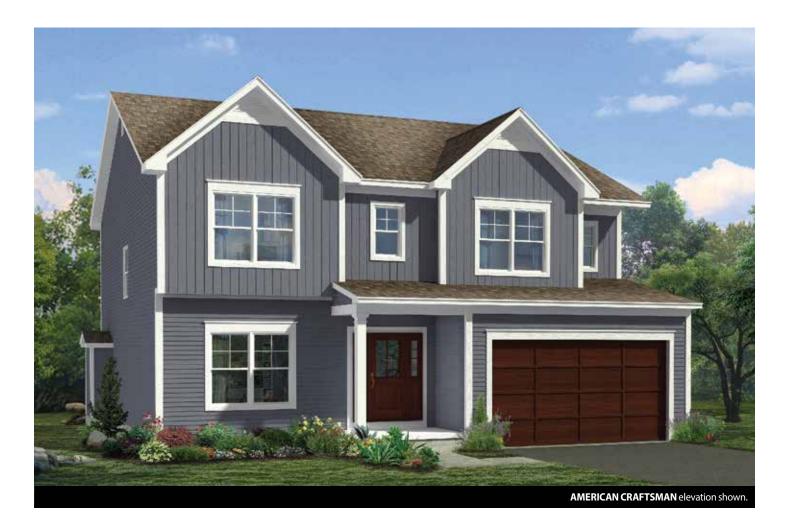

## THE GRAMERCY II AT 51 BERGEN PLACE

2 Story, 2,613§ sq.ft.

## THE GRAMERCY II AT 51 BERGEN PLACE

2 Story • 2,613 sq.ft. • 1-Story Foyer • 4 Bedrooms • 2.5 Baths • Study • 2nd Floor Laundry • 2 Car Garage

of our models, standard features and available options contact a member of our sales team. All plans and specifications are believed correct at time of publication, however accuracy is not fully guaranteed. All dimensions, sizes, and descriptions shown are approximate. Listed sq.ft. is based on heated space. Amedore Homes et al, reserves the right to revise content without notice or obligation.