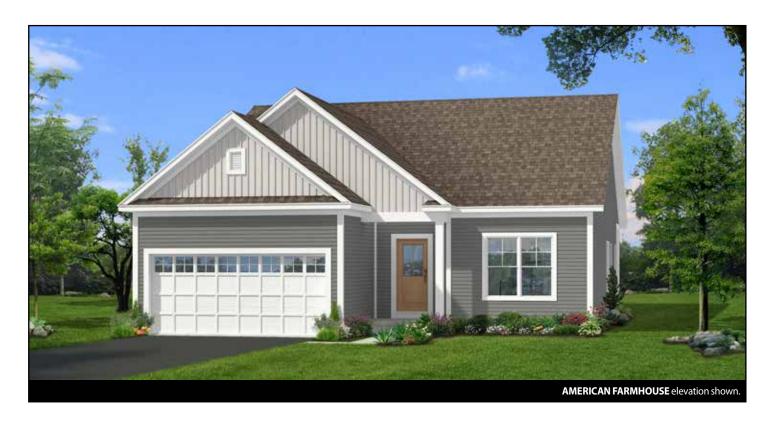

## THE BROOKDALE I

1 Story • 1,581 sq.ft. • 2 Bedrooms • 2 Baths • Dining Room • 2 Car Garage

**Marketing Disclaimer:** The renderings and visual media used in our marketing are for illustrative purposes only. They depict options and upgrades that are available to purchase but may not be included in the standard feature package. For a full list of our models, standard features and available options contact a member of our sales team. All plans and specifications are believed correct at time of publication, however accuracy is not fully guaranteed. All dimensions, sizes, and descriptions shown are approximate. Listed sq.ft. is based on heated space. Amedore Homes et al, reserves the right to revise content without notice or obligation.