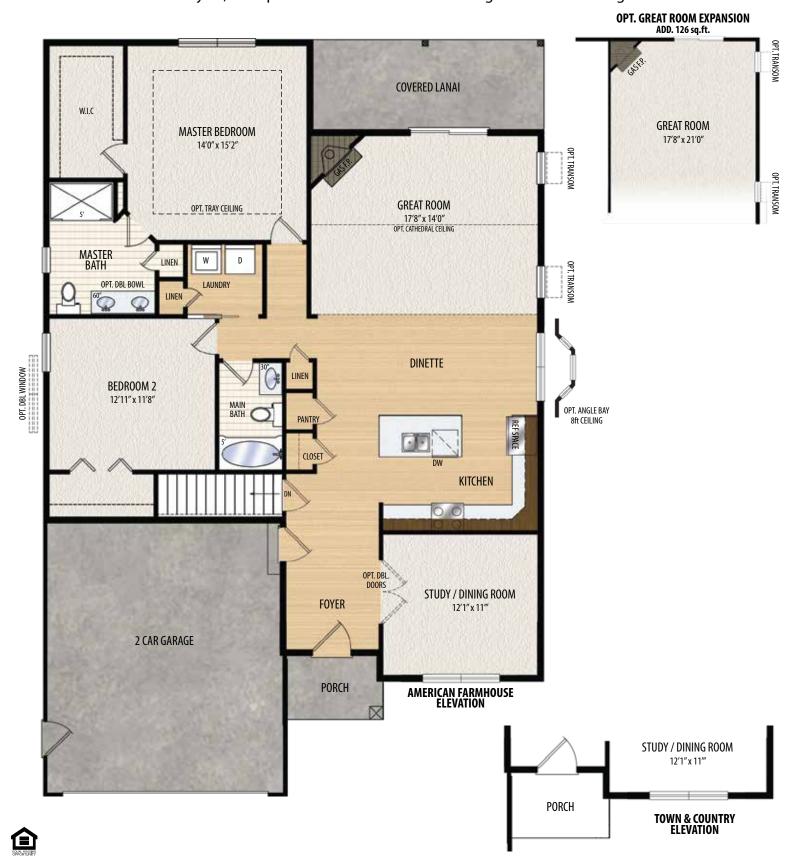

## THE BROOKDALE I

1 Story • 1,581 sq.ft. • 2 Bedrooms • 2 Baths • Dining Room • 2 Car Garage

**Marketing Disclaimer:** The renderings and visual media used in our marketing are for illustrative purposes only. They depict options and upgrades that are available to purchase but may not be included in the standard feature package. For a full list of our models, standard features and available options contact a member of our sales team. All plans and specifications are believed correct at time of publication, however accuracy is not fully guaranteed. All dimensions, sizes, and descriptions shown are approximate. Listed sq.ft. is based on heated space. Amedore Homes et al, reserves the right to revise content without notice or obligation.