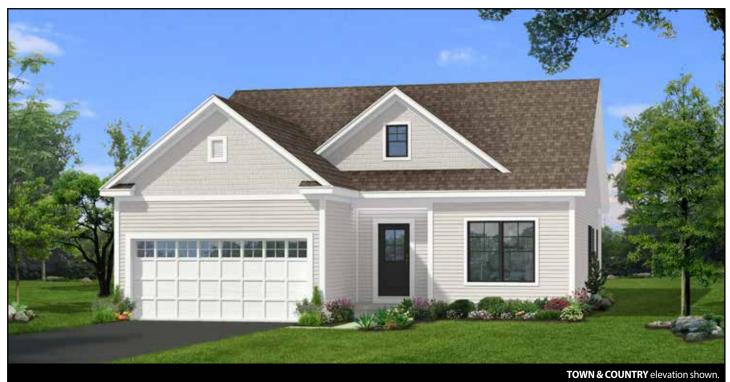

## THE BROOKDALE I

1 Story • 1,581 sq.ft. • 2 Bedrooms • 2 Baths • Dining Room • 2 Car Garage

**Marketing Disclaimer:** The renderings and visual media used in our marketing are for illustrative purposes only. They depict options and upgrades that are available to purchase but may not be included in the standard feature package. For a full list of our models, standard features and available options contact a member of our sales team. All plans and specifications are believed correct at time of publication, however accuracy is not fully guaranteed. All dimensions, sizes, and descriptions shown are approximate. Listed sq.ft. is based on heated space. Amedore Homes et al, reserves the right to revise content without notice or obligation.