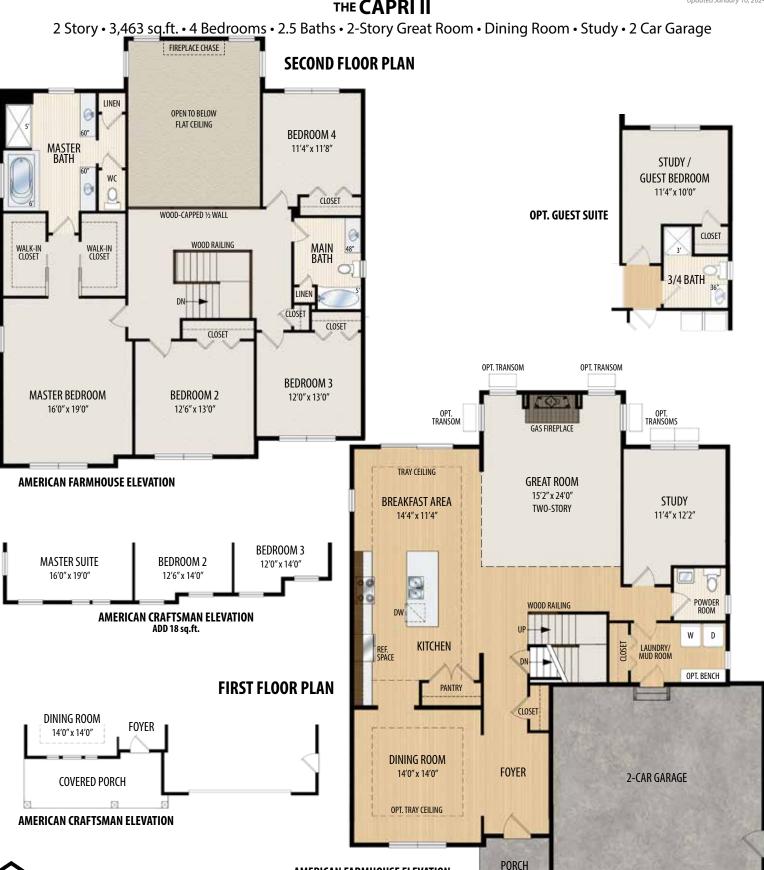

## 2 Story, 3,463 sq.ft.

## THE CAPRI II

**AMERICAN FARMHOUSE ELEVATION** 

Marketing Disclaimer: The renderings and visual media used in our marketing are for illustrative purposes only. They depict options and upgrades that are available to purchase but may not be included in the standard feature package. For a full list of our models, standard features and available options contact a member of our sales team. All plans and specifications are believed correct at time of publication, however accuracy is not fully guaranteed. All dimensions, sizes, and descriptions shown are approximate. Listed sq.ft. is based on heated space. Amedore Homes et al, reserves the right to revise content without notice or obligation.