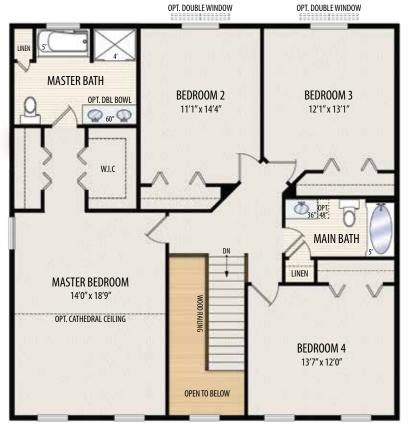

## THE CYPRESS I

2 Story • 2,563 sq.ft. • 4 Bedrooms • 2.5 Baths • Dining Room • Study • Opt. Sunroom • 2 Car Garage

**SECOND FLOOR PLAN** 