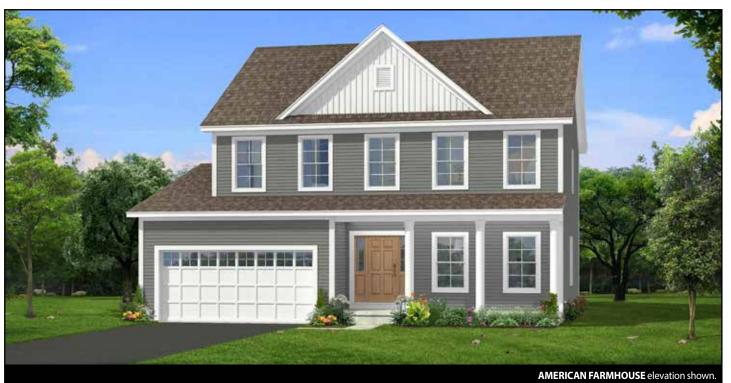

## THE CYPRESS I 2 Story, 2,563 sq.ft.

## THE CYPRESS I

2 Story • 2,563 sq.ft. • 4 Bedrooms • 2.5 Baths • Dining Room • Study • Opt. Sunroom • 2 Car Garage

**SECOND FLOOR PLAN** 