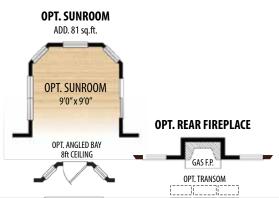

## THE CYPRESS I

2 Story • 2,563 sq.ft. • 4 Bedrooms • 2.5 Baths • Dining Room • Study • Opt. Sunroom • 2 Car Garage

**SECOND FLOOR PLAN** 