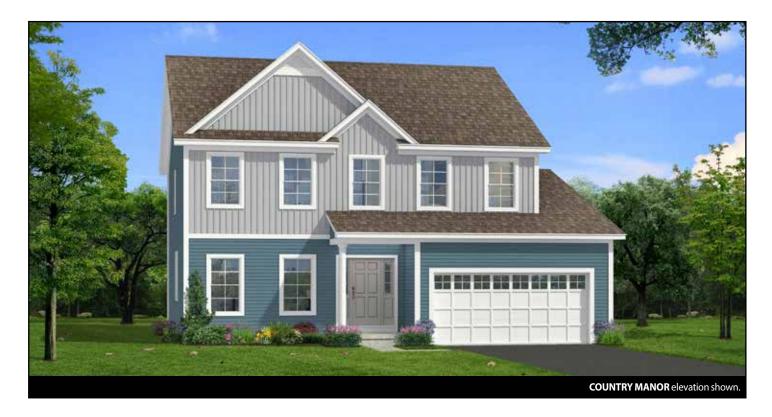

## THE CYPRESS I 2 Story, 2,563 sq.ft.

## THE CYPRESS I

2 Story • 2,563 sq.ft. • 4 Bedrooms • 2.5 Baths • Dining Room • Study • Opt. Sunroom • 2 Car Garage

**SECOND FLOOR PLAN** 