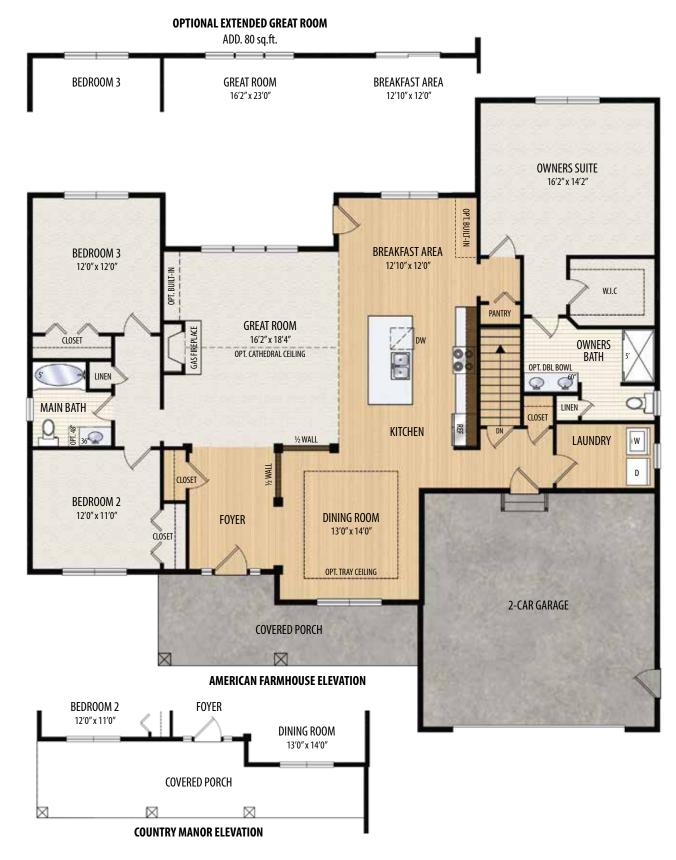

## THE DANBURY

1 Story • 2,036 sq.ft. • 3 Bedrooms • 2 Baths • Dining Room • 2 Car Garage

Marketing Disclaimer: The renderings and visual media used in our marketing are for illustrative purposes only. They depict options and upgrades that are available to purchase but may not be included in the standard feature package. For a full list of our models, standard features and available options contact a member of our sales team. All plans and specifications are believed correct at time of publication, however accuracy is not fully guaranteed. All dimensions, sizes, and descriptions shown are approximate. Listed sq.ft. is based on heated space. Amedore Homes et al, reserves the right to revise content without notice or obligation.