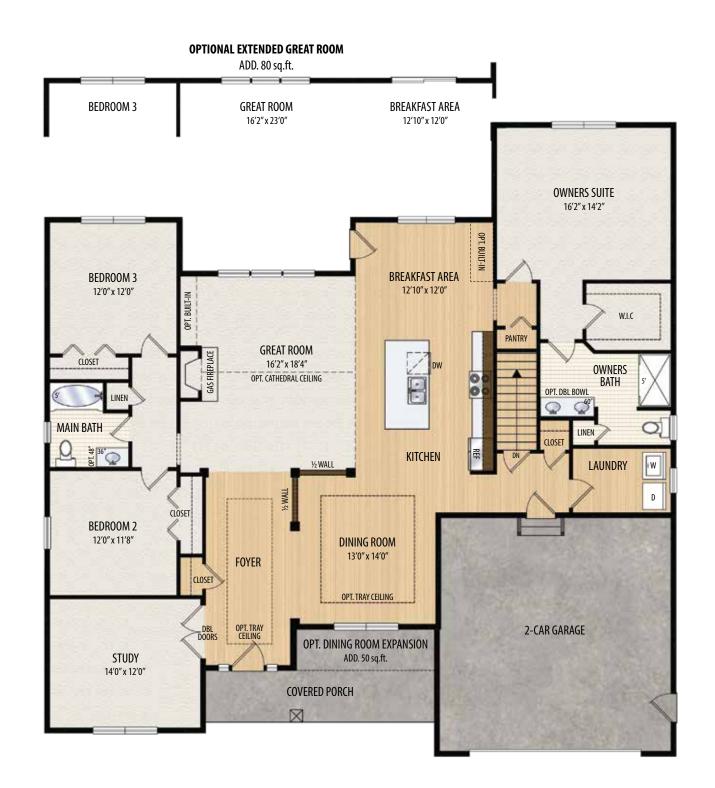

## THE DANBURY ALTERNATE FLOORPLAN

1 Story • 2,279 sq.ft. • 3 Bedrooms • 2 Baths • Dining Room • Study • 2 Car Garage

Marketing Disclaimer: The renderings and visual media used in our marketing are for illustrative purposes only. They depict options and upgrades that are available to purchase but may not be included in the standard feature package. For a full list of our models, standard features and available options contact a member of our sales team. All plans and specifications are believed correct at time of publication, however accuracy is not fully guaranteed. All dimensions, sizes, and descriptions shown are approximate. Listed sq.ft. is based on heated space. Amedore Homes et al, reserves the right to revise content without notice or obligation.