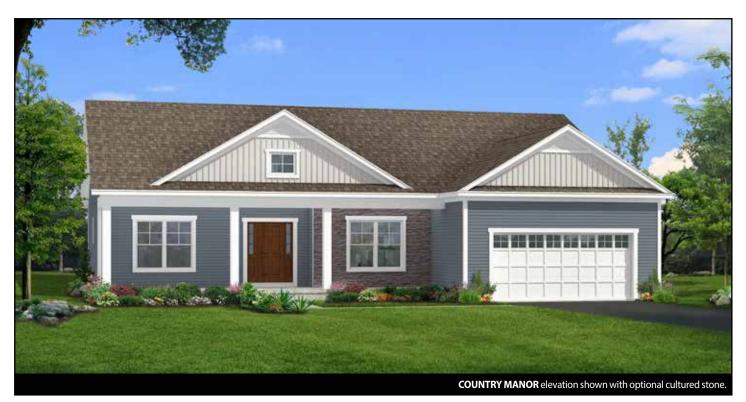

THE DANBURY 1 Story, 2,036 sq.ft.

amedorehomes.com

Updated January 10, 2024

## THE DANBURY

1 Story • 2,036 sq.ft. • 3 Bedrooms • 2 Baths • Dining Room • 2 Car Garage

Marketing Disclaimer: The renderings and visual media used in our marketing are for illustrative purposes only. They depict options and upgrades that are available to purchase but may not be included in the standard feature package. For a full list of our models, standard features and available options contact a member of our sales team. All plans and specifications are believed correct at time of publication, however accuracy is not fully guaranteed. All dimensions, sizes, and descriptions shown are approximate. Listed sq.ft. is based on heated space. Amedore Homes et al, reserves the right to revise content without notice or obligation.