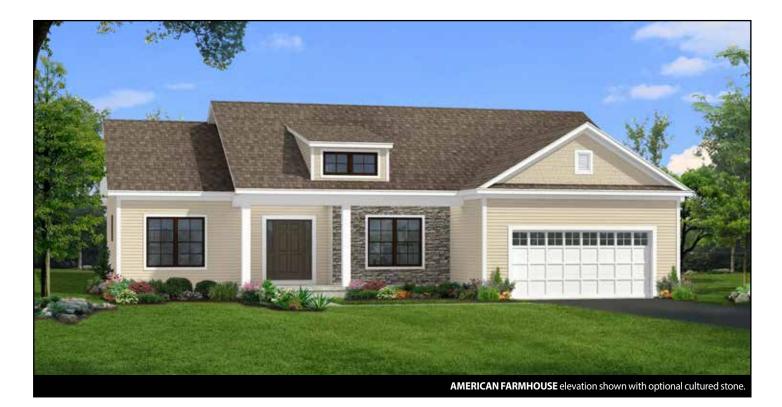

THE DANBURY 1 Story, 2,036 sq.ft.

amedorehomes.com

Updated January 10, 2024

## THE DANBURY

1 Story • 2,036 sq.ft. • 3 Bedrooms • 2 Baths • Dining Room • 2 Car Garage

Marketing Disclaimer: The renderings and visual media used in our marketing are for illustrative purposes only. They depict options and upgrades that are available to purchase but may not be included in the standard feature package. For a full list of our models, standard features and available options contact a member of our sales team. All plans and specifications are believed correct at time of publication, however accuracy is not fully guaranteed. All dimensions, sizes, and descriptions shown are approximate. Listed sq.ft. is based on heated space. Amedore Homes et al, reserves the right to revise content without notice or obligation.