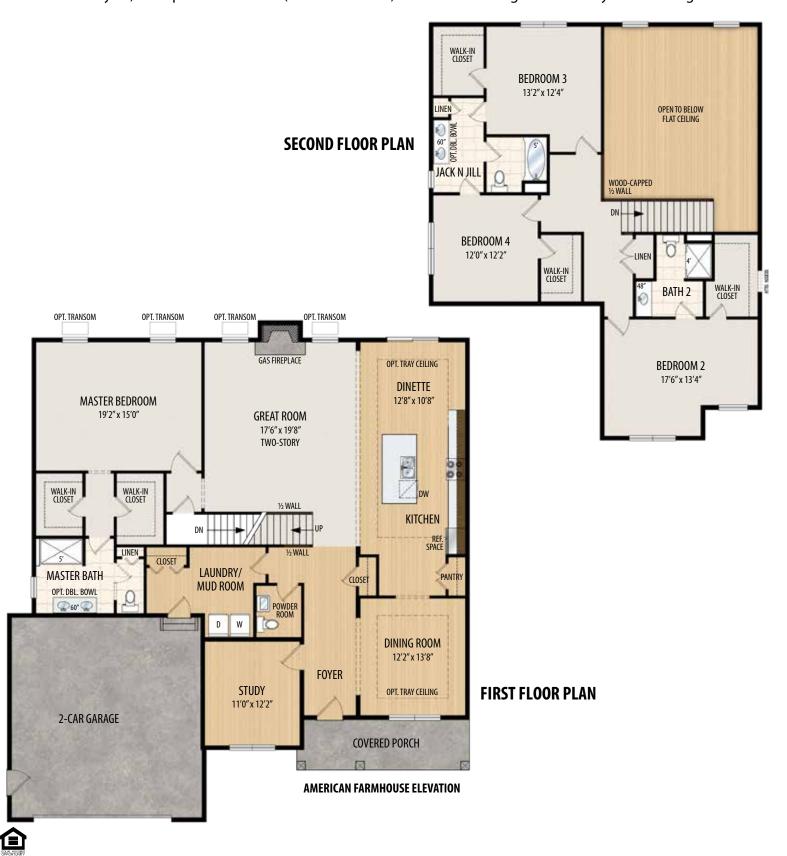

## THE ELEONORA

2 Story • 3,537 sq.ft. • 4 Bedrooms (1st Floor Master) • 3.5 Baths • Dining Room • Study • 2 Car Garage

Marketing Disclaimer: The renderings and visual media used in our marketing are for illustrative purposes only. They depict options and upgrades that are available to purchase but may not be included in the standard feature package. For a full list of our models, standard features and available options contact a member of our sales team. All plans and specifications are believed correct at time of publication, however accuracy is not fully guaranteed. All dimensions, sizes, and descriptions shown are approximate. Listed sq.ft. is based on heated space. Amedore Homes et al, reserves the right to revise content without notice or obligation.