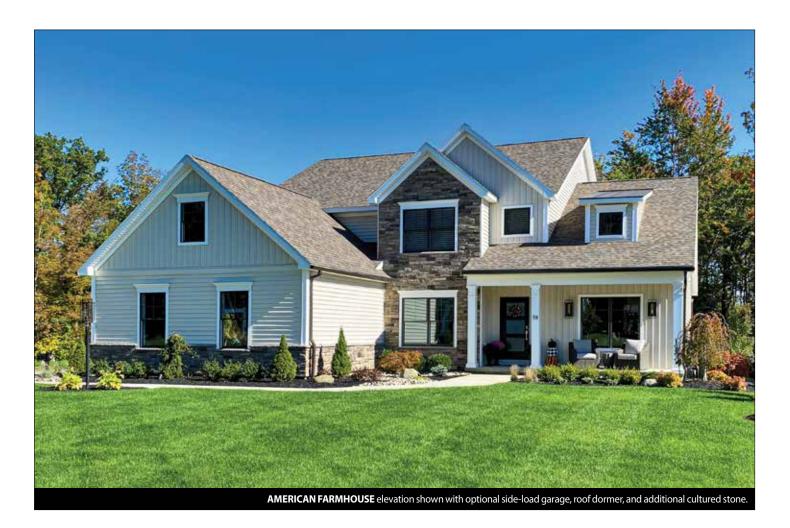

2 Story, 3,537 sq.ft.

AMERICAN FARMHOUSE Shown with included cultured stone.

## THE ELEONORA

2 Story • 3,537 sq.ft. • 4 Bedrooms (1st Floor Master) • 3.5 Baths • Dining Room • Study • 2 Car Garage

Marketing Disclaimer: The renderings and visual media used in our marketing are for illustrative purposes only. They depict options and upgrades that are available to purchase but may not be included in the standard feature package. For a full list of our models, standard features and available options contact a member of our sales team. All plans and specifications are believed correct at time of publication, however accuracy is not fully guaranteed. All dimensions, sizes, and descriptions shown are approximate. Listed sq.ft. is based on heated space. Amedore Homes et al, reserves the right to revise content without notice or obligation.