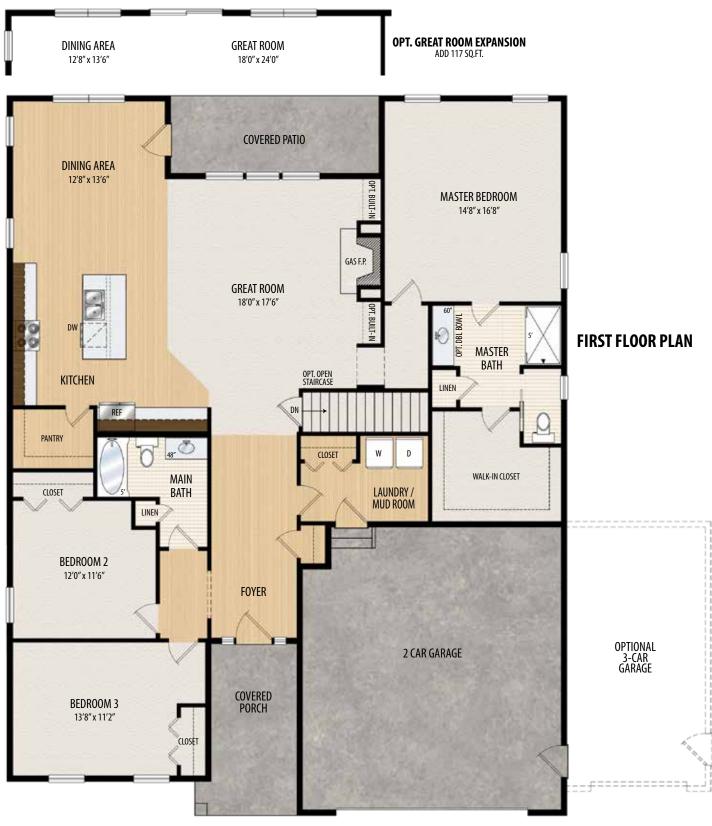

## THE FRANKLIN

1 Story • 2,009 sq.ft. • 3 Bedrooms • 2 Baths • Covered Patio • 2 Car Garage (Opt. 3)