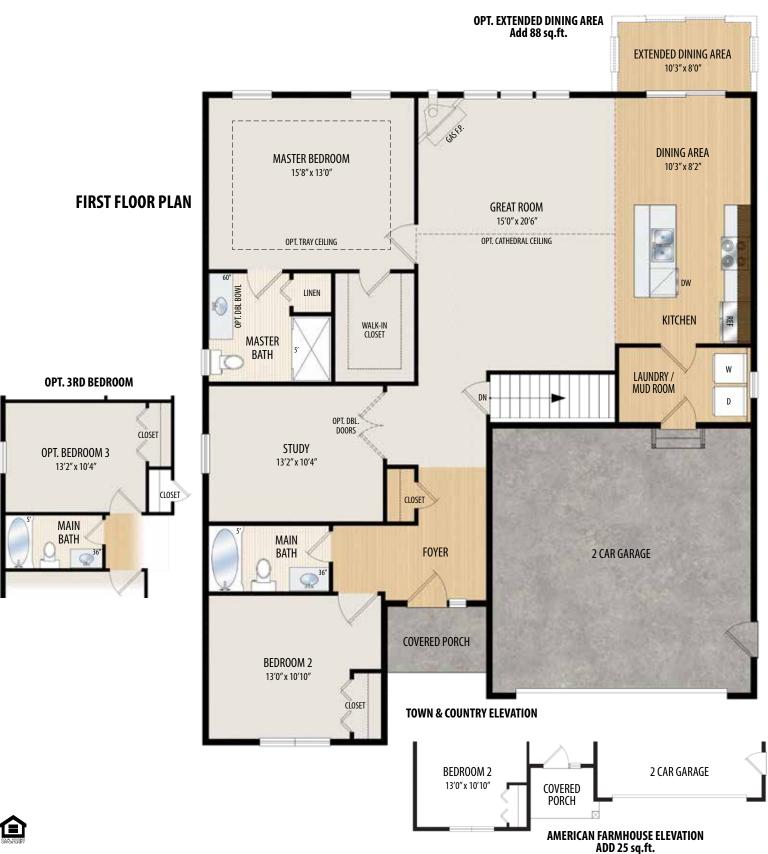

## THE LANCASTER

1 Story • 1,513 sq.ft. • 2 Bedrooms (Opt. 3) • 2 Baths • Study • Opt. Extended Dining Area • 2 Car Garage

Marketing Disclaimer: The renderings and visual media used in our marketing are for illustrative purposes only. They depict options and upgrades that are available to purchase but may not be included in the standard feature package. For a full list of our models, standard features and available options contact a member of our sales team. All plans and specifications are believed correct at time of publication, however accuracy is not fully guaranteed. All dimensions, sizes, and descriptions shown are approximate. Listed sq.ft. is based on heated space. Amedore Homes et al, reserves the right to revise content without notice or obligation.