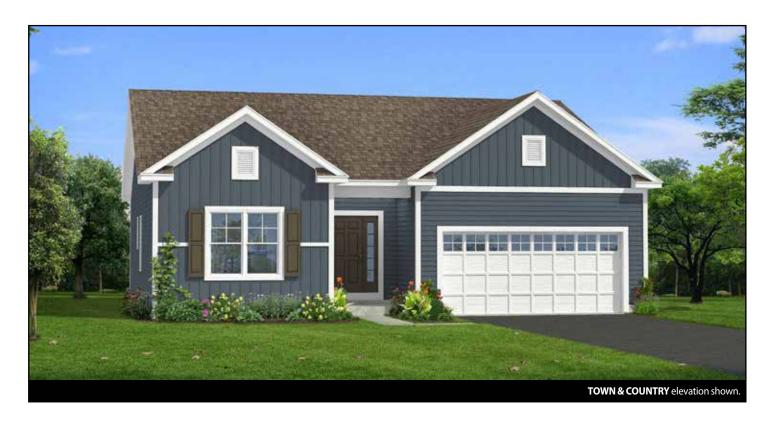

## THE LANCASTER

1 Story • 1,513 sq.ft. • 2 Bedrooms (Opt. 3) • 2 Baths • Study • Opt. Extended Dining Area • 2 Car Garage

Marketing Disclaimer: The renderings and visual media used in our marketing are for illustrative purposes only. They depict options and upgrades that are available to purchase but may not be included in the standard feature package. For a full list of our models, standard features and available options contact a member of our sales team. All plans and specifications are believed correct at time of publication, however accuracy is not fully guaranteed. All dimensions, sizes, and descriptions shown are approximate. Listed sq.ft. is based on heated space. Amedore Homes et al, reserves the right to revise content without notice or obligation.