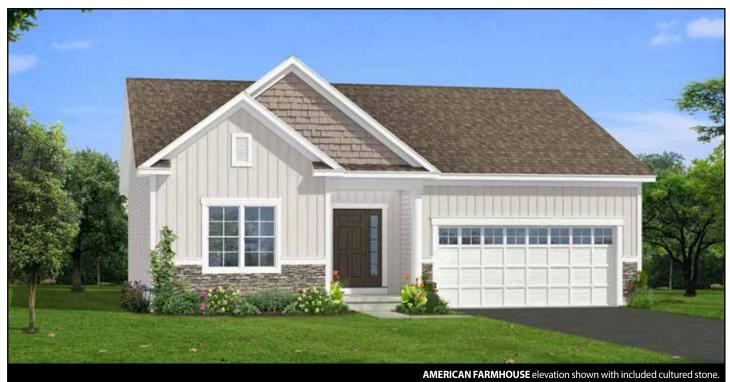

## THE LANCASTER

1 Story • 1,513 sq.ft. • 2 Bedrooms (Opt. 3) • 2 Baths • Study • Opt. Extended Dining Area • 2 Car Garage

Marketing Disclaimer: The renderings and visual media used in our marketing are for illustrative purposes only. They depict options and upgrades that are available to purchase but may not be included in the standard feature package. For a full list of our models, standard features and available options contact a member of our sales team. All plans and specifications are believed correct at time of publication, however accuracy is not fully guaranteed. All dimensions, sizes, and descriptions shown are approximate. Listed sq.ft. is based on heated space. Amedore Homes et al, reserves the right to revise content without notice or obligation.