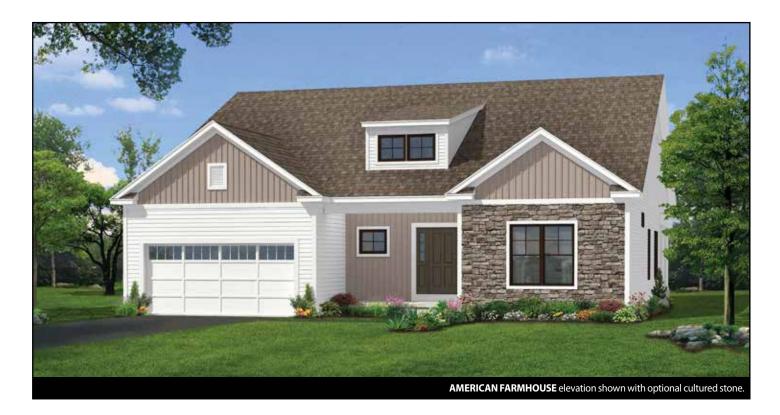

## THE LEIGHTON

1 Story • 2,160 sq.ft. • 2 Bedrooms (Opt. 3) • 2.5 Baths (Opt. 3) • Study • Covered Lanai • 2 Car Garage

Marketing Disclaimer: The renderings and visual media used in our marketing are for illustrative purposes only. They depict options and upgrades that are available to purchase but may not be included in the standard feature package. For a full list of our models, standard features and available options contact a member of our sales team. All plans and specifications are believed correct at time of publication, however accuracy is not fully guaranteed. All dimensions, sizes, and descriptions shown are approximate. Listed sq.ft. is based on heated space. Amedore Homes et al, reserves the right to revise content without notice or obligation.