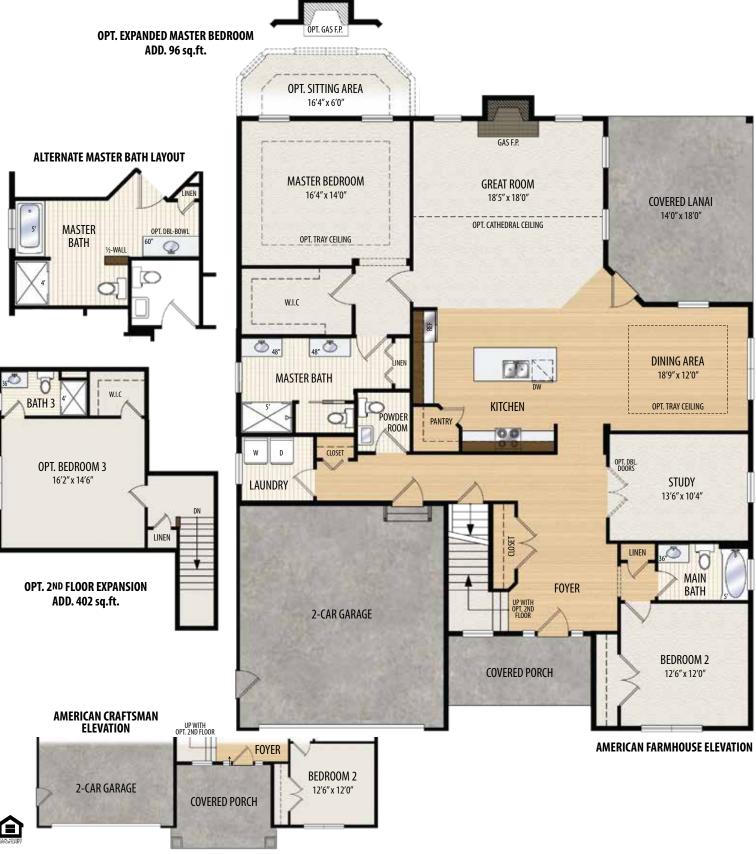

## THE LEIGHTON

1 Story • 2,160 sq.ft. • 2 Bedrooms (Opt. 3) • 2.5 Baths (Opt. 3) • Study • Covered Lanai • 2 Car Garage

Marketing Disclaimer: The renderings and visual media used in our marketing are for illustrative purposes only. They depict options and upgrades that are available to purchase but may not be included in the standard feature package. For a full list of our models, standard features and available options contact a member of our sales team. All plans and specifications are believed correct at time of publication, however accuracy is not fully guaranteed. All dimensions, sizes, and descriptions shown are approximate. Listed sq.ft. is based on heated space. Amedore Homes et al, reserves the right to revise content without notice or obligation.