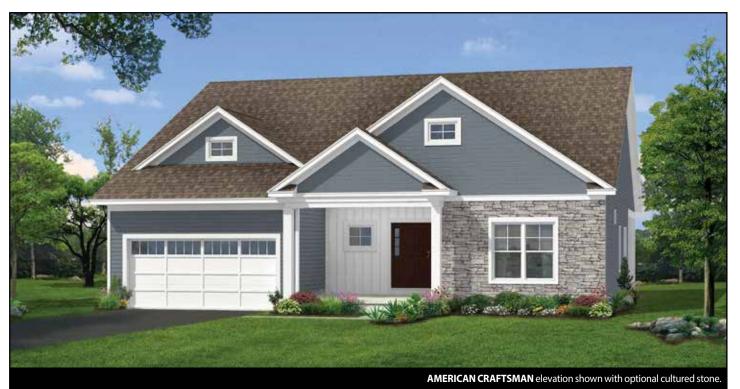

## THE LEIGHTON

1 Story • 2,160 sq.ft. • 2 Bedrooms (Opt. 3) • 2.5 Baths (Opt. 3) • Study • Covered Lanai • 2 Car Garage

Marketing Disclaimer: The renderings and visual media used in our marketing are for illustrative purposes only. They depict options and upgrades that are available to purchase but may not be included in the standard feature package. For a full list of our models, standard features and available options contact a member of our sales team. All plans and specifications are believed correct at time of publication, however accuracy is not fully guaranteed. All dimensions, sizes, and descriptions shown are approximate. Listed sq.ft. is based on heated space. Amedore Homes et al, reserves the right to revise content without notice or obligation.