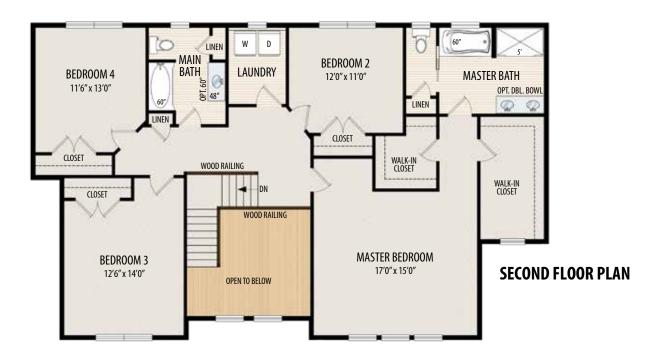

## THE MEADOW

2 Story • 2,980 sq.ft. • 4 Bedrooms • 2.5 Baths • Study • Dining Room • 2nd Floor Laundry • 2 Car Garage

Marketing Disclaimer: The renderings and visual media used in our marketing are for illustrative purposes only. They depict options and upgrades that are available to purchase but may not be included in the standard feature package. For a full list of our models, standard features and available options contact a member of our sales team. All plans and specifications are believed correct at time of publication, however accuracy is not fully guaranteed. All dimensions, sizes, and descriptions shown are approximate. Listed sq.ft. is based on heated space. Amedore Homes et al, reserves the right to revise content without notice or obligation.