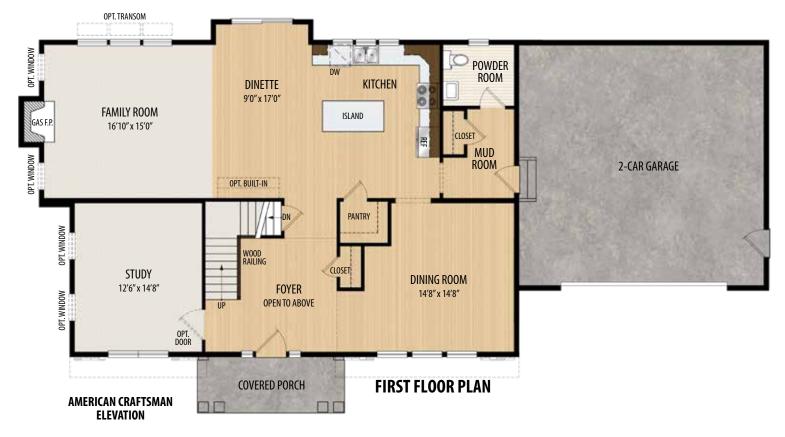

## THE MEADOW

2 Story • 2,980 sq.ft. • 4 Bedrooms • 2.5 Baths • Study • Dining Room • 2nd Floor Laundry • 2 Car Garage

Marketing Disclaimer: The renderings and visual media used in our marketing are for illustrative purposes only. They depict options and upgrades that are available to purchase but may not be included in the standard feature package. For a full list of our models, standard features and available options contact a member of our sales team. All plans and specifications are believed correct at time of publication, however accuracy is not fully guaranteed. All dimensions, sizes, and descriptions shown are approximate. Listed sq.ft. is based on heated space. Amedore Homes et al, reserves the right to revise content without notice or obligation.