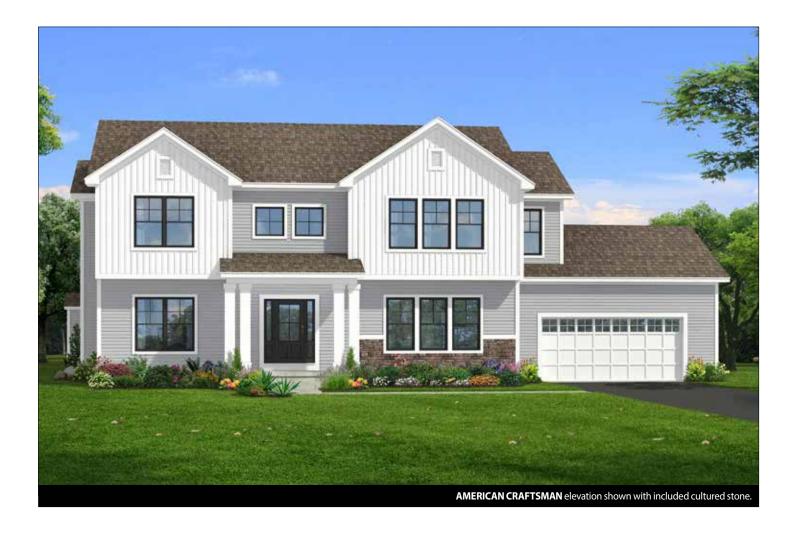

## THE MEADOW 2 Story, 2,980 sq.ft.

## THE MEADOW

2 Story • 2,980 sq.ft. • 4 Bedrooms • 2.5 Baths • Study • Dining Room • 2nd Floor Laundry • 2 Car Garage

Marketing Disclaimer: The renderings and visual media used in our marketing are for illustrative purposes only. They depict options and upgrades that are available to purchase but may not be included in the standard feature package. For a full list of our models, standard features and available options contact a member of our sales team. All plans and specifications are believed correct at time of publication, however accuracy is not fully guaranteed. All dimensions, sizes, and descriptions shown are approximate. Listed sq.ft. is based on heated space. Amedore Homes et al, reserves the right to revise content without notice or obligation.