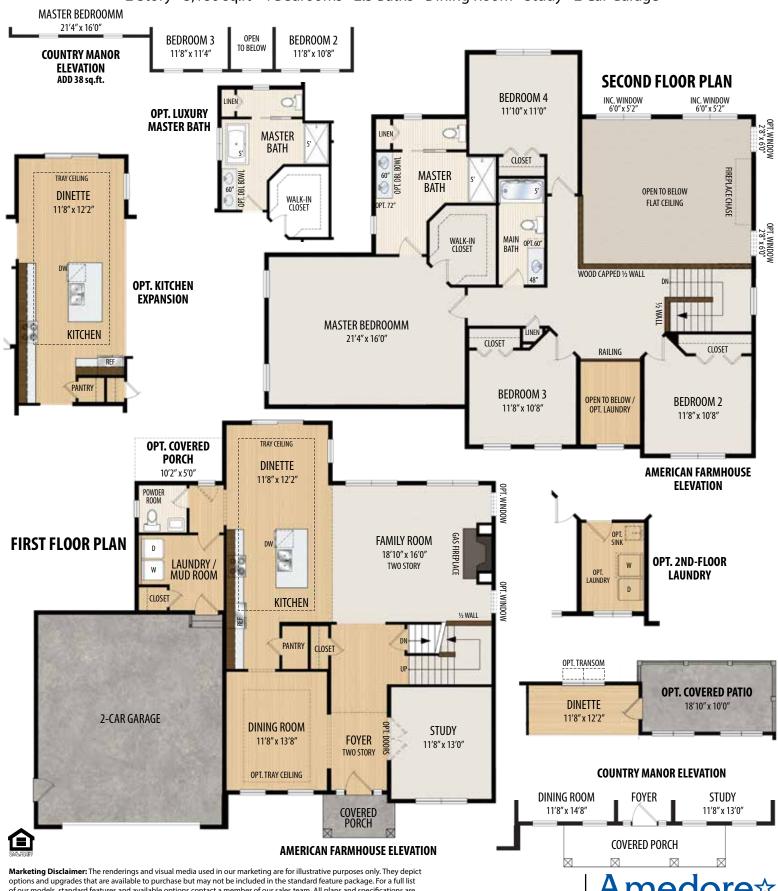

## THE PRESTON I: 2-STORY FAMILY ROOM 2 Story, 3,186 sq.ft.

COUNTRY MANOR
Shown with 2-Story Family Room

## THE PRESTON I: 2-STORY FAMILY ROOM

2 Story • 3,186 sq.ft • 4 Bedrooms • 2.5 Baths • Dining Room • Study • 2 Car Garage

options and upgrades that are available to purchase but may not be included in the standard feature package. For a full list of our models, standard features and available options contact a member of our sales team. All plans and specifications are believed correct at time of publication, however accuracy is not fully guaranteed. All dimensions, sizes, and descriptions shown are approximate. Listed sq.ft. is based on heated space. Amedore Homes et al, reserves the right to revise content without notice or obligation.