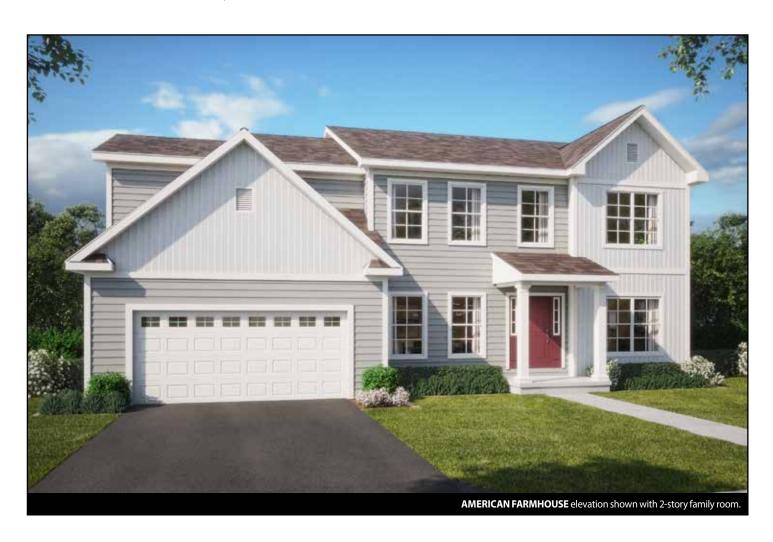

## THE PRESTON I: 2-STORY FAMILY ROOM 2 Story, 3,186 sq.ft.

COUNTRY MANOR
Shown with 2-Story Family Room

## THE PRESTON I: 2-STORY FAMILY ROOM

2 Story • 3,186 sq.ft • 4 Bedrooms • 2.5 Baths • Dining Room • Study • 2 Car Garage

options and upgrades that are available to purchase but may not be included in the standard feature package. For a full list of our models, standard features and available options contact a member of our sales team. All plans and specifications are believed correct at time of publication, however accuracy is not fully guaranteed. All dimensions, sizes, and descriptions shown are approximate. Listed sq.ft. is based on heated space. Amedore Homes et al, reserves the right to revise content without notice or obligation.