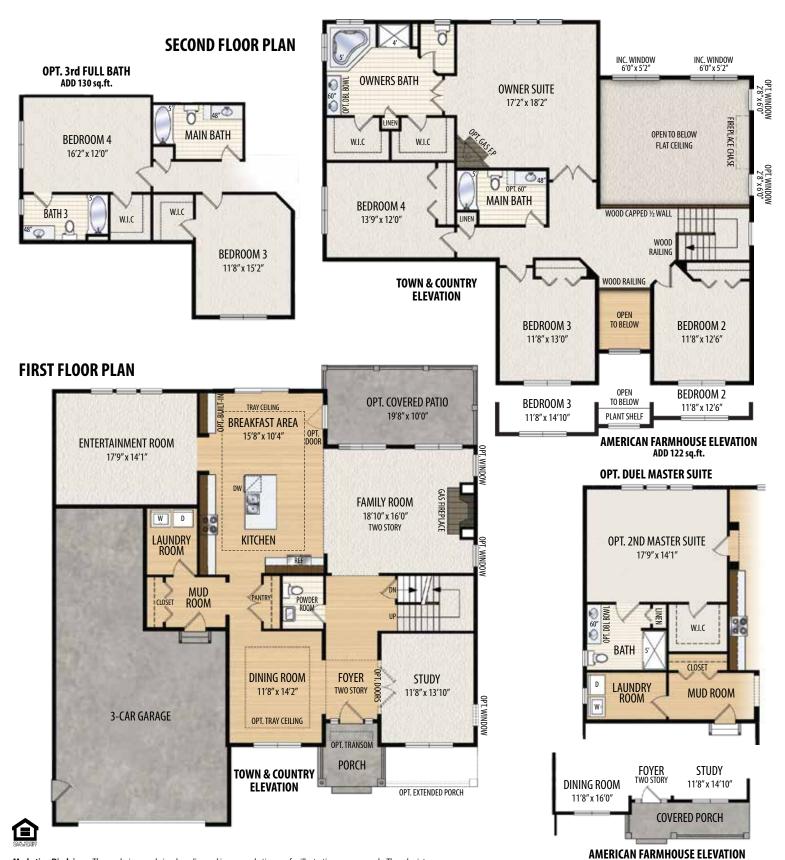

## THE PRESTON II

2 Story • 3,723 sq.ft • 4 Bedrooms • 2.5 Baths (Opt. 3rd Full Bath) • Dining Room • Study • Entertainment Room

Marketing Disclaimer: The renderings and visual media used in our marketing are for illustrative purposes only. They depict options and upgrades that are available to purchase but may not be included in the standard feature package. For a full list of our models, standard features and available options contact a member of our sales team. All plans and specifications are believed correct at time of publication, however accuracy is not fully guaranteed. All dimensions, sizes, and descriptions shown are approximate. Listed sq.ft. is based on heated space. Amedore Homes et al, reserves the right to revise content without notice or obligation.