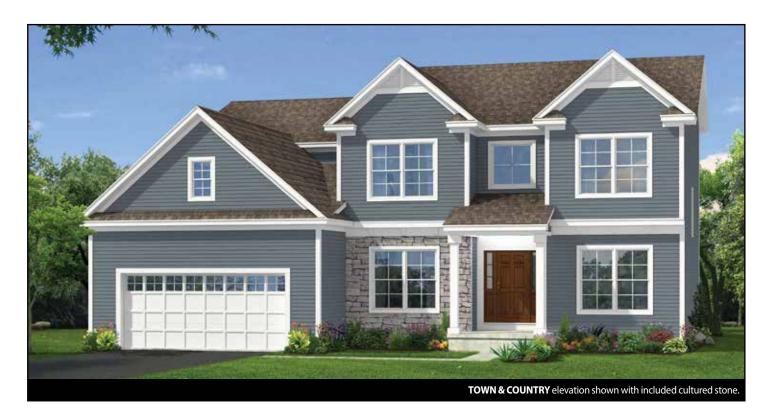

## THE PRESTON II

2 Story • 3,723 sq.ft • 4 Bedrooms • 2.5 Baths (Opt. 3rd Full Bath) • Dining Room • Study • Entertainment Room

Marketing Disclaimer: The renderings and visual media used in our marketing are for illustrative purposes only. They depict options and upgrades that are available to purchase but may not be included in the standard feature package. For a full list of our models, standard features and available options contact a member of our sales team. All plans and specifications are believed correct at time of publication, however accuracy is not fully guaranteed. All dimensions, sizes, and descriptions shown are approximate. Listed sq.ft. is based on heated space. Amedore Homes et al, reserves the right to revise content without notice or obligation.