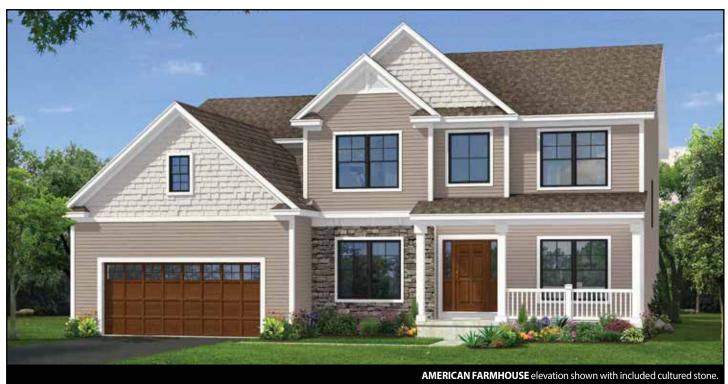

## THE PRESTON II

2 Story • 3,723 sq.ft • 4 Bedrooms • 2.5 Baths (Opt. 3rd Full Bath) • Dining Room • Study • Entertainment Room

Marketing Disclaimer: The renderings and visual media used in our marketing are for illustrative purposes only. They depict options and upgrades that are available to purchase but may not be included in the standard feature package. For a full list of our models, standard features and available options contact a member of our sales team. All plans and specifications are believed correct at time of publication, however accuracy is not fully guaranteed. All dimensions, sizes, and descriptions shown are approximate. Listed sq.ft. is based on heated space. Amedore Homes et al, reserves the right to revise content without notice or obligation.