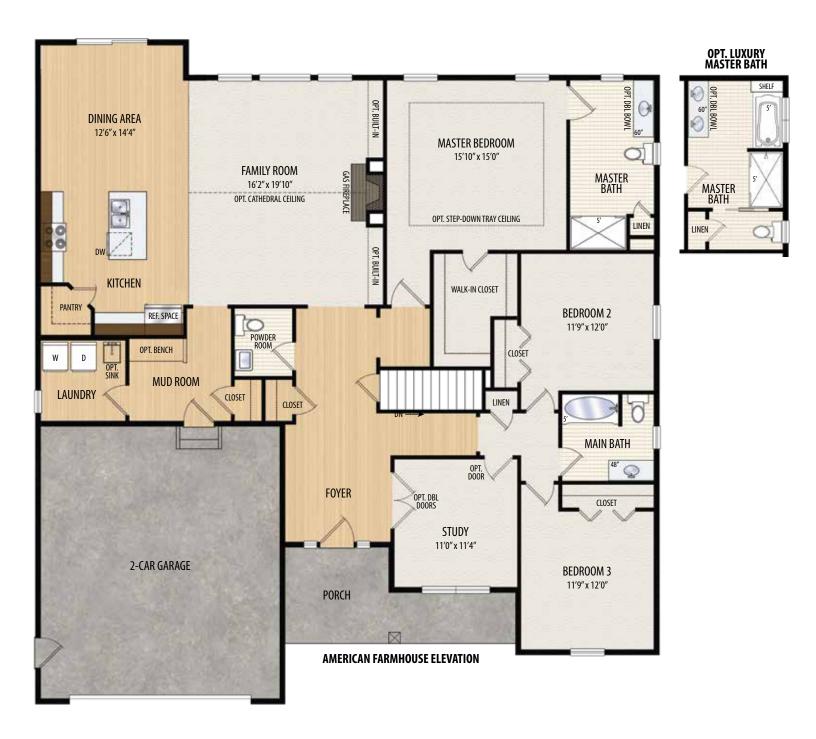

## THE RAVELLO

1 Story • 2,201 sq.ft. • 3 Bedrooms • 2.5 Baths • Family Room • Study • 2 Car Garage

**Marketing Disclaimer:** The renderings and visual media used in our marketing are for illustrative purposes only. They depict options and upgrades that are available to purchase but may not be included in the standard feature package. For a full list of our models, standard features and available options contact a member of our sales team. All plans and specifications are believed correct at time of publication, however accuracy is not fully guaranteed. All dimensions, sizes, and descriptions shown are approximate. Listed sq.ft. is based on heated space. Amedore Homes et al, reserves the right to revise content without notice or obligation.