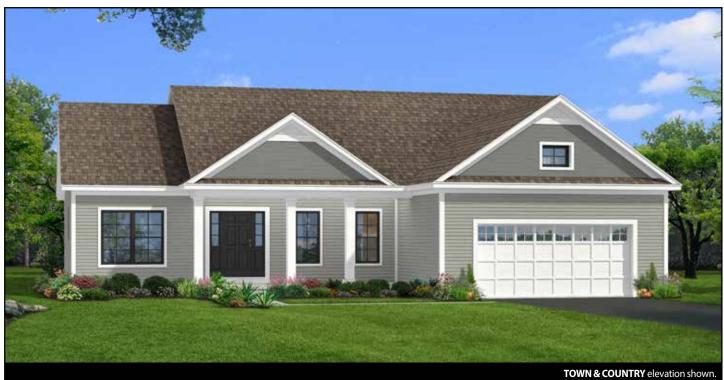

## THE SAVANNA

1 Story, 1,807 sq.ft.

## THE **SAVANNA**

1 Story • 1,807 sq.ft. • 2 Bedrooms (Opt. 3rd) • 2 Baths • Dining Room • Study • 2 Car Garage

Marketing Disclaimer: The renderings and visual media used in our marketing are for illustrative purposes only. They depict options and upgrades that are available to purchase but may not be included in the standard feature package. For a full list of our models, standard features and available options contact a member of our sales team. All plans and specifications are believed correct at time of publication, however accuracy is not fully guaranteed. All dimensions, sizes, and descriptions shown are approximate. Listed sq.ft. is based on heated space. Amedore Homes et al, reserves the right to revise content without notice or obligation.