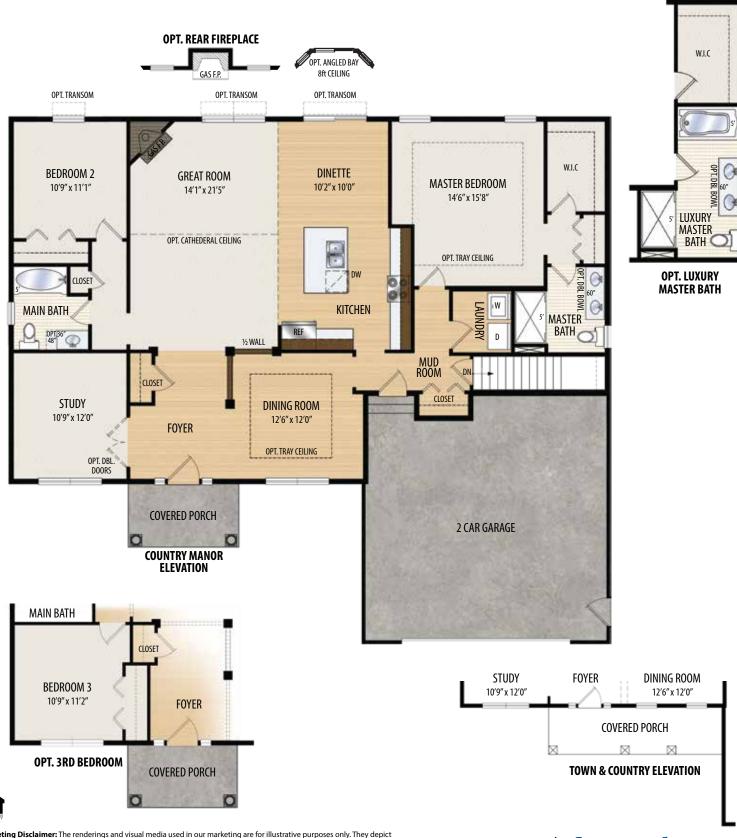

## THE SAVANNA

1 Story, 1,807 sq.ft.

## THE **SAVANNA**

1 Story • 1,807 sq.ft. • 2 Bedrooms (Opt. 3rd) • 2 Baths • Dining Room • Study • 2 Car Garage

Marketing Disclaimer: The renderings and visual media used in our marketing are for illustrative purposes only. They depict options and upgrades that are available to purchase but may not be included in the standard feature package. For a full list of our models, standard features and available options contact a member of our sales team. All plans and specifications are believed correct at time of publication, however accuracy is not fully guaranteed. All dimensions, sizes, and descriptions shown are approximate. Listed sq.ft. is based on heated space. Amedore Homes et al, reserves the right to revise content without notice or obligation.