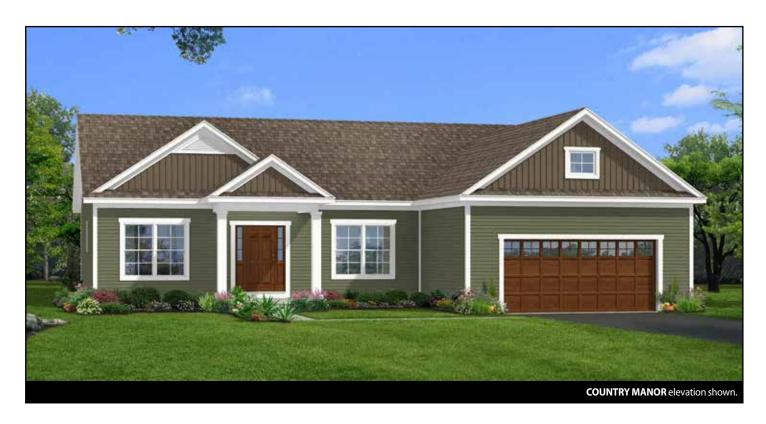

## THE SAVANNA

1 Story, 1,807 sq.ft.

## THE **SAVANNA**

1 Story • 1,807 sq.ft. • 2 Bedrooms (Opt. 3rd) • 2 Baths • Dining Room • Study • 2 Car Garage

Marketing Disclaimer: The renderings and visual media used in our marketing are for illustrative purposes only. They depict options and upgrades that are available to purchase but may not be included in the standard feature package. For a full list of our models, standard features and available options contact a member of our sales team. All plans and specifications are believed correct at time of publication, however accuracy is not fully guaranteed. All dimensions, sizes, and descriptions shown are approximate. Listed sq.ft. is based on heated space. Amedore Homes et al, reserves the right to revise content without notice or obligation.