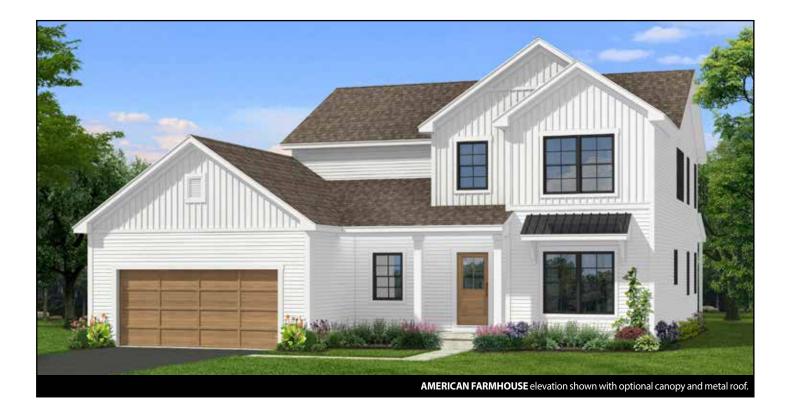

## THE WILLOW

2 Story • 2,803 sq.ft. • 3 Bedrooms (Opt. 4) • 2.5 Baths • Dining Room • Study • Loft • 2 Car Garage

Marketing Disclaimer: The renderings and visual media used in our marketing are for illustrative purposes only. They depict options and upgrades that are available to purchase but may not be included in the standard feature package. For a full list of our models, standard features and available options contact a member of our sales team. All plans and specifications are believed correct at time of publication, however accuracy is not fully guaranteed. All dimensions, sizes, and descriptions shown are approximate. Listed sq.ft. is based on heated space. Amedore Homes et al, reserves the right to revise content without notice or obligation.