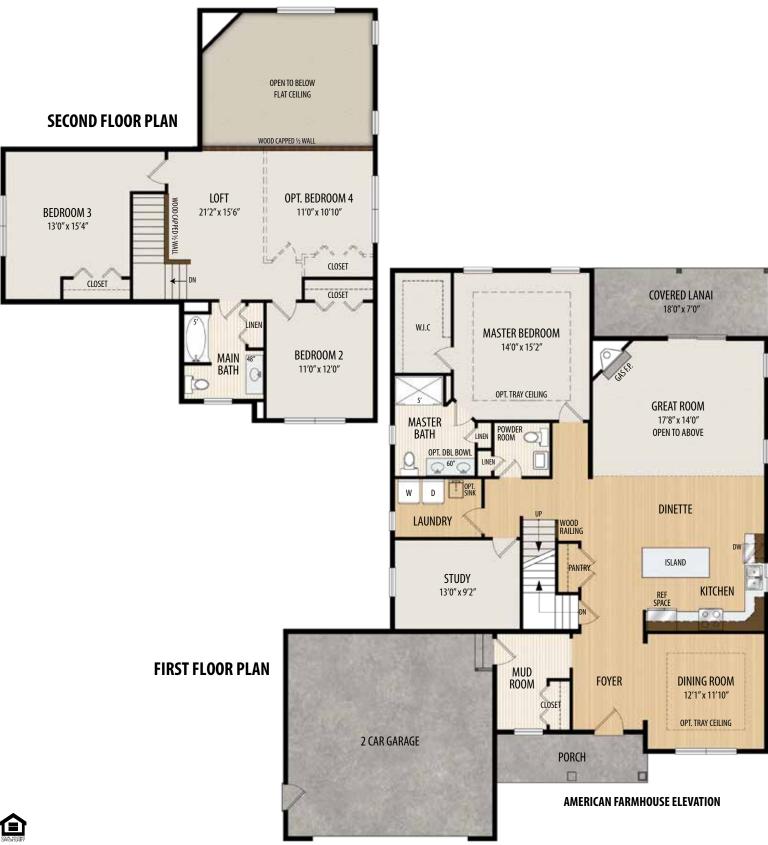

## THE WILLOW

2 Story • 2,803 sq.ft. • 3 Bedrooms (Opt. 4) • 2.5 Baths • Dining Room • Study • Loft • 2 Car Garage

Marketing Disclaimer: The renderings and visual media used in our marketing are for illustrative purposes only. They depict options and upgrades that are available to purchase but may not be included in the standard feature package. For a full list of our models, standard features and available options contact a member of our sales team. All plans and specifications are believed correct at time of publication, however accuracy is not fully guaranteed. All dimensions, sizes, and descriptions shown are approximate. Listed sq.ft. is based on heated space. Amedore Homes et al, reserves the right to revise content without notice or obligation.