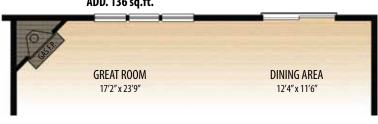

## THE WORTHINGTON

1 Story • 1,653 sq.ft. • 3 Bedrooms • 2 Baths • Opt. Study • Covered Lanai • 2 Car Garage

OPT. LUXURY MASTER BATH

OPT. GREAT ROOM EXPANSION ADD. 136 sq.ft.

Marketing Disclaimer: The renderings and visual media used in our marketing are for illustrative purposes only. They depict options and upgrades that are available to purchase but may not be included in the standard feature package. For a full list of our models, standard features and available options contact a member of our sales team. All plans and specifications are believed correct at time of publication, however accuracy is not fully guaranteed. All dimensions, sizes, and descriptions shown are approximate. Listed sq.ft. is based on heated space. Amedore Homes et al, reserves the right to revise content without notice or obligation.