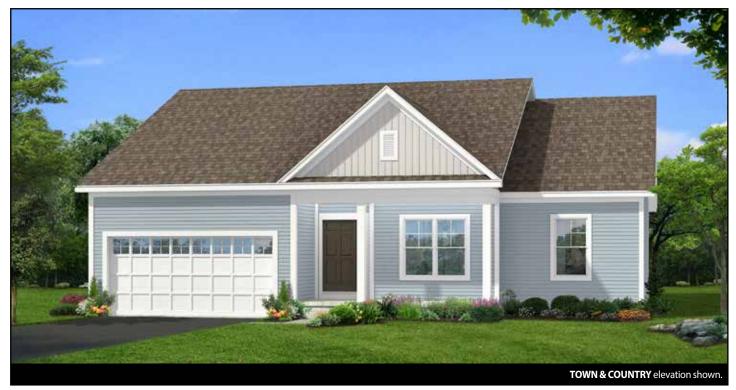

## THE WORTHINGTON

1 Story • 1,653 sq.ft. • 3 Bedrooms • 2 Baths • Opt. Study • Covered Lanai • 2 Car Garage

OPT. LUXURY MASTER BATH

OPT. GREAT ROOM EXPANSION ADD. 136 sq.ft.

Marketing Disclaimer: The renderings and visual media used in our marketing are for illustrative purposes only. They depict options and upgrades that are available to purchase but may not be included in the standard feature package. For a full list of our models, standard features and available options contact a member of our sales team. All plans and specifications are believed correct at time of publication, however accuracy is not fully guaranteed. All dimensions, sizes, and descriptions shown are approximate. Listed sq.ft. is based on heated space. Amedore Homes et al, reserves the right to revise content without notice or obligation.