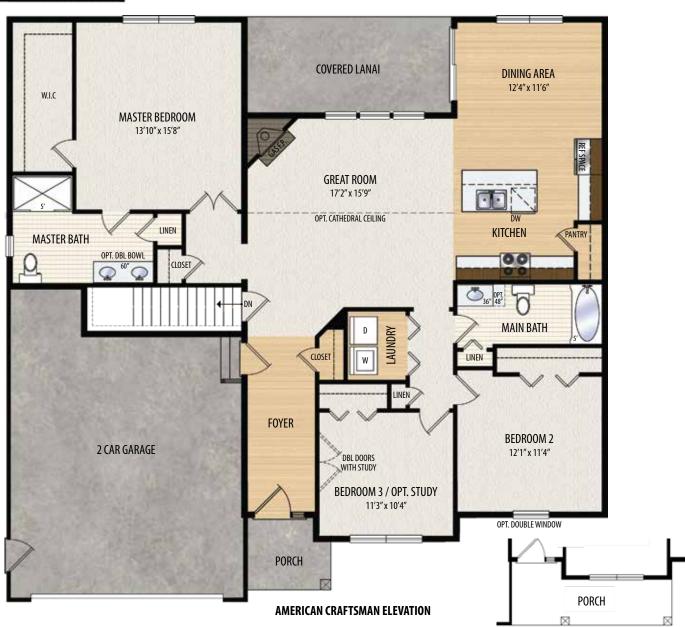

## THE WORTHINGTON

1 Story • 1,653 sq.ft. • 3 Bedrooms • 2 Baths • Opt. Study • Covered Lanai • 2 Car Garage

OPT. LUXURY MASTER BATH

OPT. GREAT ROOM EXPANSION ADD. 136 sq.ft.

Marketing Disclaimer: The renderings and visual media used in our marketing are for illustrative purposes only. They depict options and upgrades that are available to purchase but may not be included in the standard feature package. For a full list of our models, standard features and available options contact a member of our sales team. All plans and specifications are believed correct at time of publication, however accuracy is not fully guaranteed. All dimensions, sizes, and descriptions shown are approximate. Listed sq.ft. is based on heated space. Amedore Homes et al, reserves the right to revise content without notice or obligation.