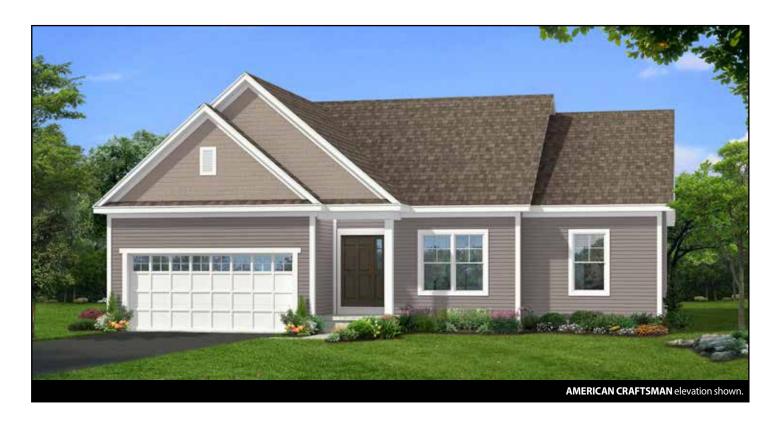

## THE WORTHINGTON

1 Story • 1,653 sq.ft. • 3 Bedrooms • 2 Baths • Opt. Study • Covered Lanai • 2 Car Garage

OPT. LUXURY MASTER BATH

OPT. GREAT ROOM EXPANSION ADD. 136 sq.ft.

Marketing Disclaimer: The renderings and visual media used in our marketing are for illustrative purposes only. They depict options and upgrades that are available to purchase but may not be included in the standard feature package. For a full list of our models, standard features and available options contact a member of our sales team. All plans and specifications are believed correct at time of publication, however accuracy is not fully guaranteed. All dimensions, sizes, and descriptions shown are approximate. Listed sq.ft. is based on heated space. Amedore Homes et al, reserves the right to revise content without notice or obligation.