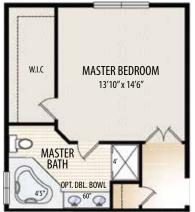

## THE WORTHINGTON

1 Story • 1,653 sq.ft. • 3 Bedrooms • 2 Baths • Opt. Study • Covered Lanai • 2 Car Garage

OPT. LUXURY MASTER BATH

OPT. GREAT ROOM EXPANSION ADD. 136 sq.ft.

Marketing Disclaimer: The renderings and visual media used in our marketing are for illustrative purposes only. They depict options and upgrades that are available to purchase but may not be included in the standard feature package. For a full list of our models, standard features and available options contact a member of our sales team. All plans and specifications are believed correct at time of publication, however accuracy is not fully guaranteed. All dimensions, sizes, and descriptions shown are approximate. Listed sq.ft. is based on heated space. Amedore Homes et al, reserves the right to revise content without notice or obligation.