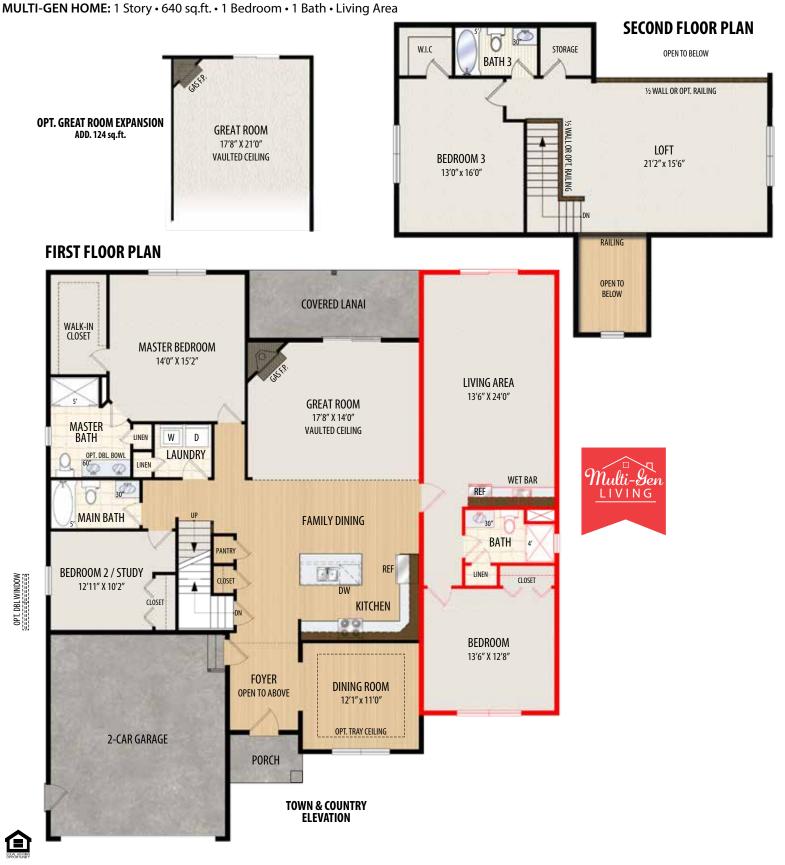

## THE BROOKDALE II 1.5 Story, 3,122 sq.ft.

**TOWN & COUNTRY** elevation shown with included cultural stone.

MAIN HOME: 1.5 Story • 2,482 sq.ft. • 3 Bedrooms • 1st Floor Master Suite • 3 Baths • Dining Room • Media Loft • 2 Car Garage