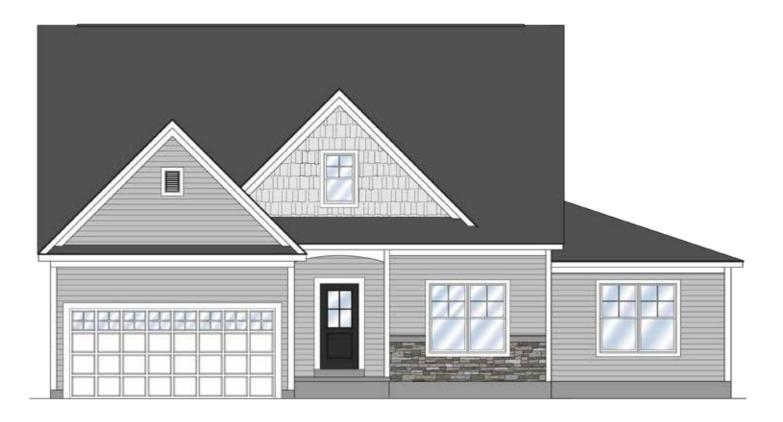

## THE BROOKDALE II 1.5 Story, 3,122 sq.ft.

**TOWN & COUNTRY** elevation shown with included cultural stone.

MAIN HOME: 1.5 Story • 2,482 sq.ft. • 3 Bedrooms • 1st Floor Master Suite • 3 Baths • Dining Room • Media Loft • 2 Car Garage