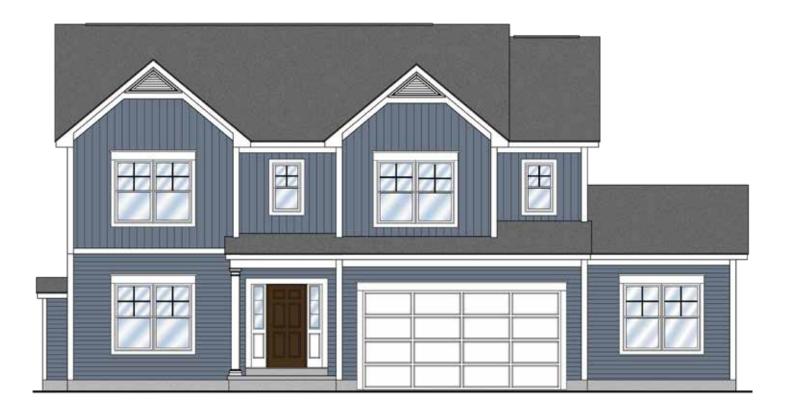

2 Story, 3,122 sq.ft.

AMERICAN CRAFTSMAN elevation shown.

## THE GRAMERCY II MULTI-GENERATIONAL FLOORPLAN

MAIN HOME: 2 Story • 2,613 sq.ft. • 4 Bedrooms • 2.5 Baths • Study • 2nd Floor Laundry • 2 Car Garage

MULTI-GEN HOME: 1 Story • 509 sq.ft. • 1 Bedroom • 1 Bath • Living Area