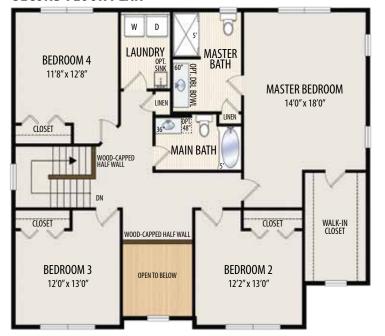

2 Story, 3,122 sq.ft.





AMERICAN CRAFTSMAN elevation shown.

## THE GRAMERCY II MULTI-GENERATIONAL FLOORPLAN

MAIN HOME: 2 Story • 2,613 sq.ft. • 4 Bedrooms • 2.5 Baths • Study • 2nd Floor Laundry • 2 Car Garage

MULTI-GEN HOME: 1 Story • 509 sq.ft. • 1 Bedroom • 1 Bath • Living Area

## **SECOND FLOOR PLAN**



## **SECOND FLOOR PLAN** ALTERNATE LAYOUT





**FIRST FLOOR PLAN** 





Marketing Disclaimer: The renderings and visual media used in our marketing are for illustrative purposes only. They depict options and upgrades that are available to purchase but may not be included in the standard feature package. For a full list of our models, standard features and available options contact a member of our sales team. All plans and specifications are believed correct at time of publication, however accuracy is not fully guaranteed. All dimensions, sizes, and descriptions shown are approximate. Listed sq.ft. is based on heated space. Amedore Homes et al, reserves the right to revise content without notice or obligation.

518.456.1010 amedorehomes.com