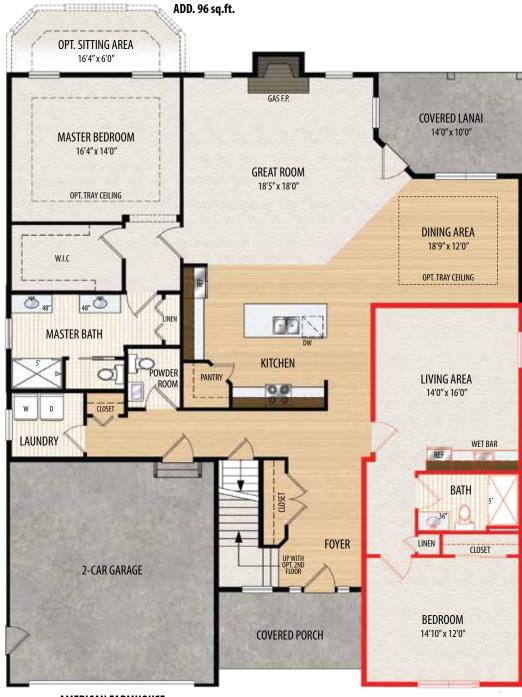

MAIN HOME: 1 Story • 1,752 sq.ft. • 1 Bedroom • 1.5 Baths • Covered Lanai • 2 Car Garage

MULTI-GEN HOME: 1 Story • 522 sq.ft. • 1 Bedroom • 1 Bath • Living Area

## **OPT. EXPANDED MASTER BEDROOM**

AMERICAN FARMHOUSE ELEVATION

Marketing Disclaimer: The renderings and visual media used in our marketing are for illustrative purposes only. They depict options and upgrades that are available to purchase but may not be included in the standard feature package. For a full list of our models, standard features and available options contact a member of our sales team. All plans and specifications are believed correct at time of publication, however accuracy is not fully guaranteed. All dimensions, sizes, and descriptions shown are approximate. Listed sq.ft. is based on heated space. Amedore Homes et al, reserves the right to revise content without notice or obligation.