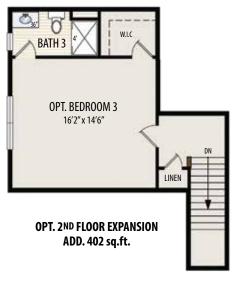

MAIN HOME: 1 Story • 1,752 sq.ft. • 1 Bedroom • 1.5 Baths • Covered Lanai • 2 Car Garage

MULTI-GEN HOME: 1 Story • 522 sq.ft. • 1 Bedroom • 1 Bath • Living Area