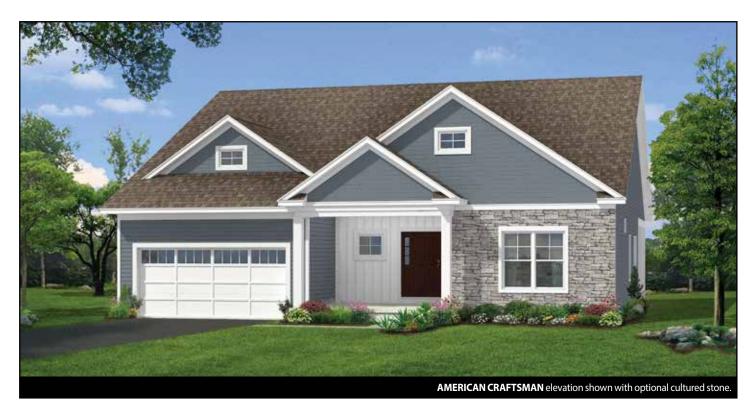

MAIN HOME: 1 Story • 1,752 sq.ft. • 1 Bedroom • 1.5 Baths • Covered Lanai • 2 Car Garage

MULTI-GEN HOME: 1 Story • 522 sq.ft. • 1 Bedroom • 1 Bath • Living Area

## **OPT. EXPANDED MASTER BEDROOM**







AMERICAN FARMHOUSE ELEVATION



Marketing Disclaimer: The renderings and visual media used in our marketing are for illustrative purposes only. They depict options and upgrades that are available to purchase but may not be included in the standard feature package. For a full list of our models, standard features and available options contact a member of our sales team. All plans and specifications are believed correct at time of publication, however accuracy is not fully guaranteed. All dimensions, sizes, and descriptions shown are approximate. Listed sq.ft. is based on heated space. A