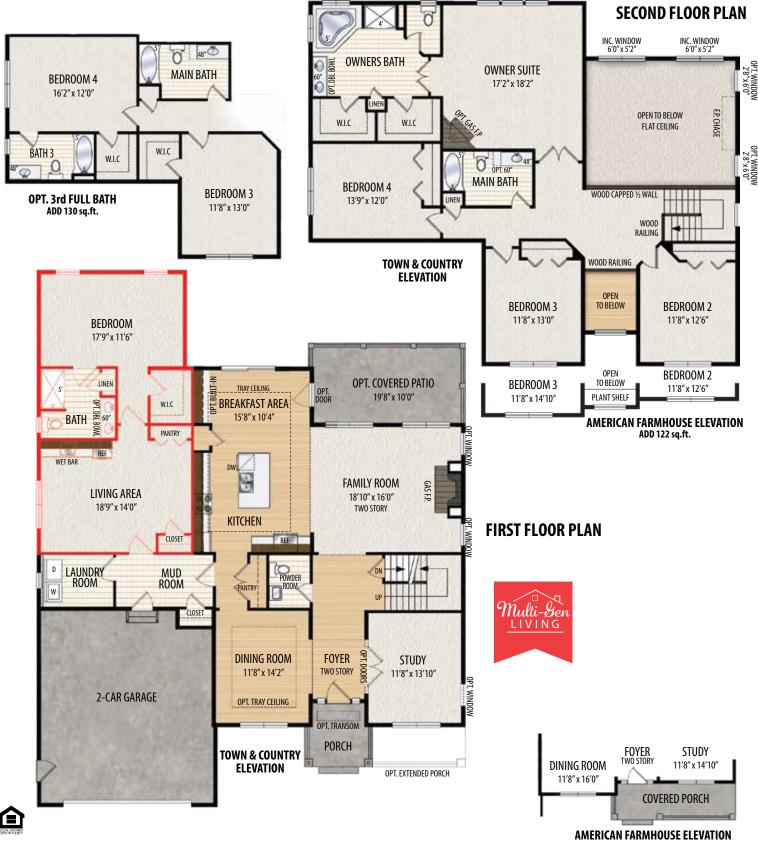

MAIN HOME: 2 Story • 3,521 sq.ft • 4 Bedrooms • 2.5 Baths • Dining Room • Study • 2 Car Garage

MULTI-GEN HOME: 1 Story • 670 sq.ft. • 1 Bedroom • 1 Bath • Living Area

Marketing Disclaimer: The renderings and visual media used in our marketing are for illustrative purposes only. They depict options and upgrades that are available to purchase but may not be included in the standard feature package. For a full list of our models, standard features and available options contact a member of our sales team. All plans and specifications are believed correct at time of publication, however accuracy is not fully guaranteed. All dimensions, sizes, and descriptions shown are approximate. Listed sq.ft. is based on heated space. Amedore Homes et al, reserves the right to revise content without notice or obligation.