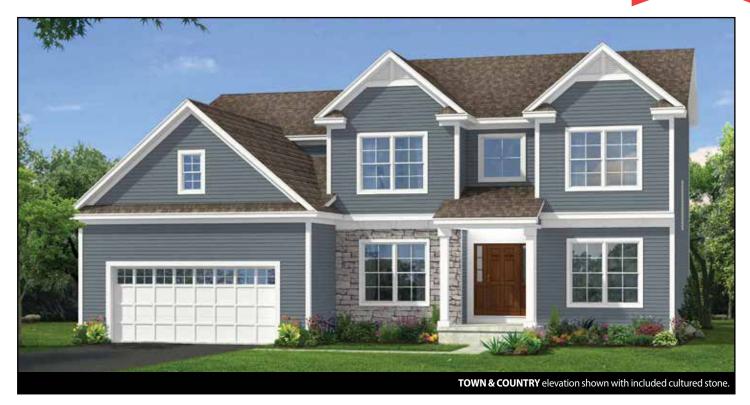

MAIN HOME: 2 Story • 3,521 sq.ft • 4 Bedrooms • 2.5 Baths • Dining Room • Study • 2 Car Garage

MULTI-GEN HOME: 1 Story • 670 sq.ft. • 1 Bedroom • 1 Bath • Living Area

Marketing Disclaimer: The renderings and visual media used in our marketing are for illustrative purposes only. They depict options and upgrades that are available to purchase but may not be included in the standard feature package. For a full list of our models, standard features and available options contact a member of our sales team. All plans and specifications are believed correct at time of publication, however accuracy is not fully guaranteed. All dimensions, sizes, and descriptions shown are approximate. Listed sq.ft. is based on heated space. Amedore Homes et al, reserves the right to revise content without notice or obligation.