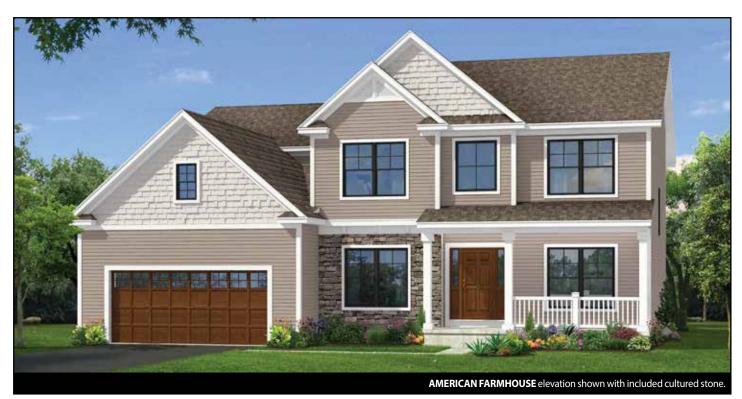

MAIN HOME: 2 Story • 3,521 sq.ft • 4 Bedrooms • 2.5 Baths • Dining Room • Study • 2 Car Garage

MULTI-GEN HOME: 1 Story • 670 sq.ft. • 1 Bedroom • 1 Bath • Living Area

Marketing Disclaimer: The renderings and visual media used in our marketing are for illustrative purposes only. They depict options and upgrades that are available to purchase but may not be included in the standard feature package. For a full list of our models, standard features and available options contact a member of our sales team. All plans and specifications are believed correct at time of publication, however accuracy is not fully guaranteed. All dimensions, sizes, and descriptions shown are approximate. Listed sq.ft. is based on heated space. Amedore Homes et al, reserves the right to revise content without notice or obligation.