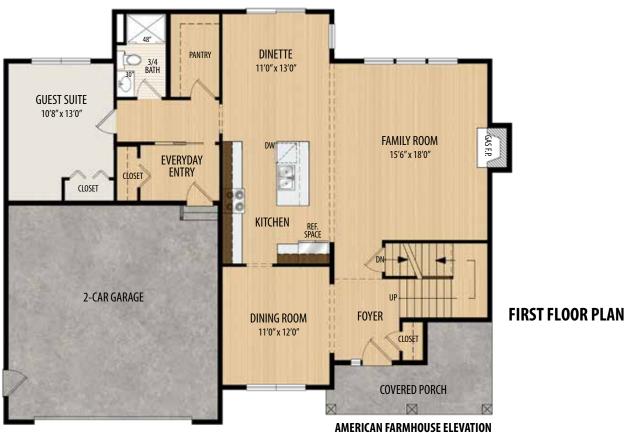

## THE **HUDSON:** 7 ESPEN PLACE

2 Story • 2,844 sq.ft. • 5 Bedrooms • 3 Full Baths • Dining Room • 2 Car Garage

Marketing Disclaimer: The renderings and visual media used in our marketing are for illustrative purposes only. They depict options and upgrades that are available to purchase but may not be included in the standard feature package. For a full list of our models, standard features and available options contact a member of our sales team. All plans and specifications are believed correct at time of publication, however accuracy is not fully guaranteed. All dimensions, sizes, and descriptions shown are approximate. Listed sq.ft. is based on heated space. Amedore Homes et al, reserves the right to revise content without notice or obligation.