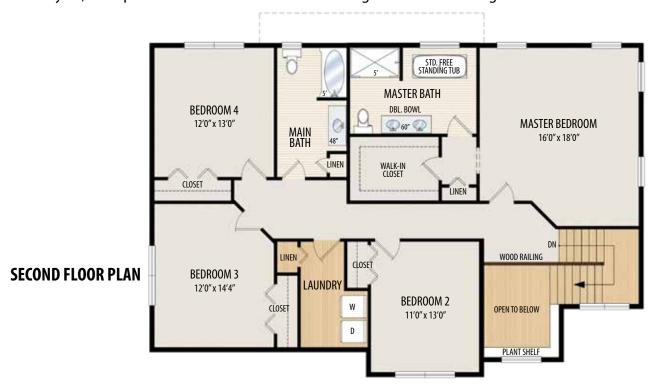

## THE **HUDSON:** 7 ESPEN PLACE

2 Story • 2,844 sq.ft. • 5 Bedrooms • 3 Full Baths • Dining Room • 2 Car Garage

Marketing Disclaimer: The renderings and visual media used in our marketing are for illustrative purposes only. They depict options and upgrades that are available to purchase but may not be included in the standard feature package. For a full list of our models, standard features and available options contact a member of our sales team. All plans and specifications are believed correct at time of publication, however accuracy is not fully guaranteed. All dimensions, sizes, and descriptions shown are approximate. Listed sq.ft. is based on heated space. Amedore Homes et al, reserves the right to revise content without notice or obligation.