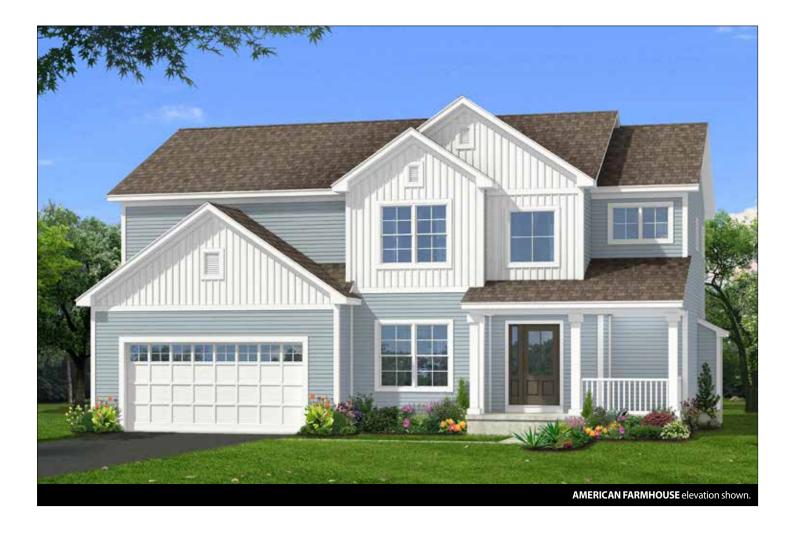

## THE **HUDSON:** 7 ESPEN PLACE

2 Story, 2,844 sq.ft.

## THE **HUDSON:** 7 ESPEN PLACE

2 Story • 2,844 sq.ft. • 5 Bedrooms • 3 Full Baths • Dining Room • 2 Car Garage

Marketing Disclaimer: The renderings and visual media used in our marketing are for illustrative purposes only. They depict options and upgrades that are available to purchase but may not be included in the standard feature package. For a full list of our models, standard features and available options contact a member of our sales team. All plans and specifications are believed correct at time of publication, however accuracy is not fully guaranteed. All dimensions, sizes, and descriptions shown are approximate. Listed sq.ft. is based on heated space. Amedore Homes et al, reserves the right to revise content without notice or obligation.