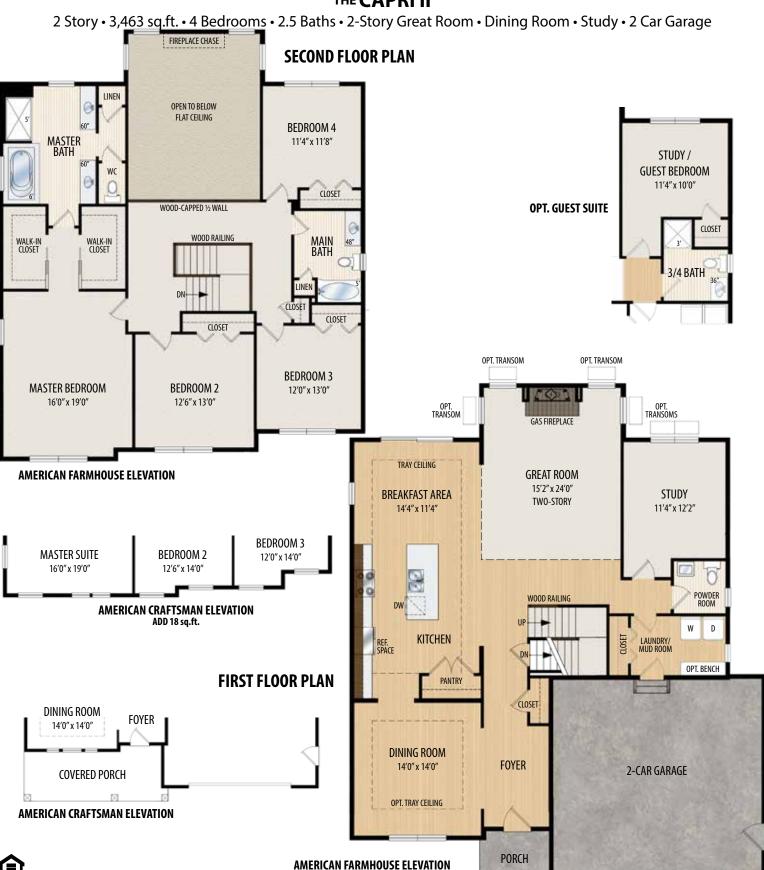

## 2 Story, 3,463 sq.ft.

## THE CAPRI II

**Marketing Disclaimer:** The renderings and visual media used in our marketing are for illustrative purposes only. They depict options and upgrades that are available to purchase but may not be included in the standard feature package. For a full list of our models, standard features and available options contact a member of our sales team. All plans and specifications are believed correct at time of publication, however accuracy is not fully guaranteed. All dimensions, sizes, and descriptions shown are approximate. Listed sq.ft. is based on heated space. Amedore Homes et al, reserves the right to revise content without notice or obligation.