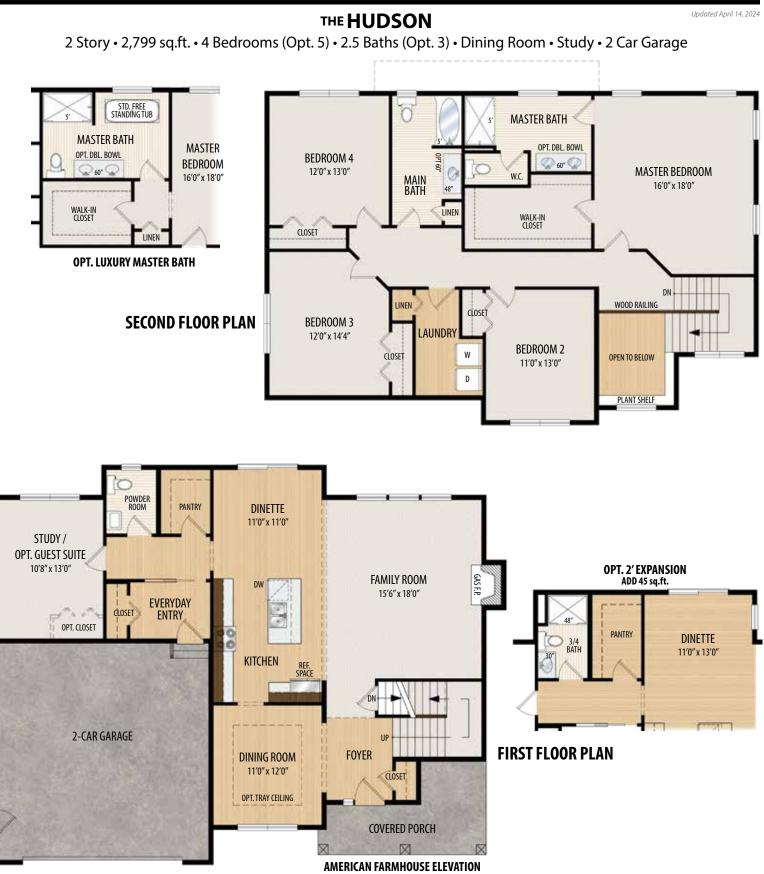

**THE HUDSON** 2 Story, 2,799 sq.ft.

Marketing Disclaimer: The renderings and visual media used in our marketing are for illustrative purposes only. They depict options and upgrades that are available to purchase but may not be included in the standard feature package. For a full list of our models, standard features and available options contact a member of our sales team. All plans and specifications are believed correct at time of publication, however accuracy is not fully guaranteed. All dimensions, sizes, and descriptions shown are approximate. Listed sq.ft. is based on heated space. Amedore Homes et al, reserves the right to revise content without notice or obligation.