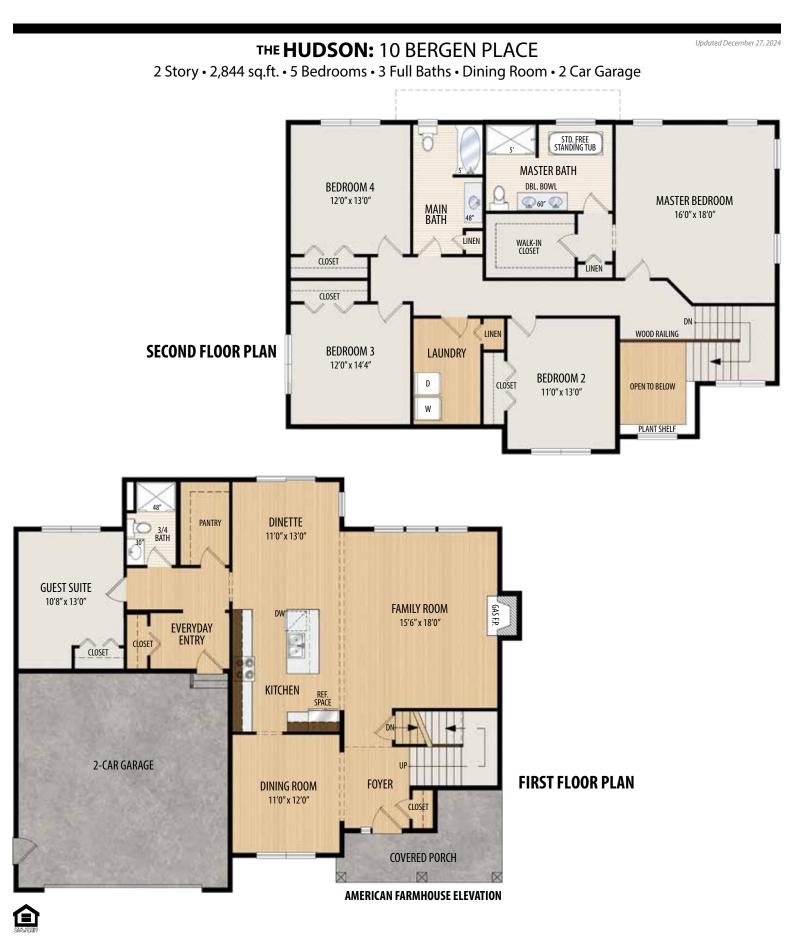

## THE HUDSON: 10 BERGEN PLACE 2 Story, 2,844 sq.ft.

amedorehomes.com

Marketing Disclaimer: The renderings and visual media used in our marketing are for illustrative purposes only. They depict options and upgrades that are available to purchase but may not be included in the standard feature package. For a full list of our models, standard features and available options contact a member of our sales team. All plans and specifications are believed correct at time of publication, however accuracy is not fully guaranteed. All dimensions, sizes, and descriptions shown are approximate. Listed sq.ft. is based on heated space. Amedore Homes et al, reserves the right to revise content without notice or obligation.