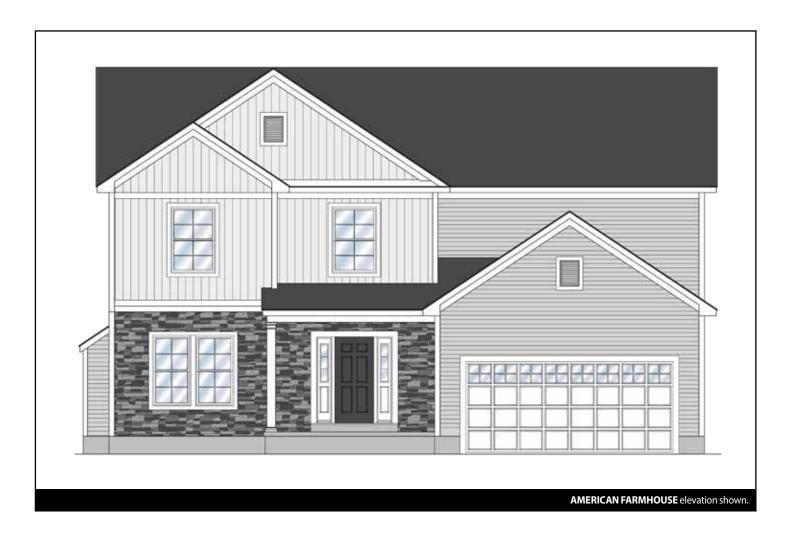

## THE **TYLER:** 17 ESPEN PLACE

2 Story, 2,335 sq.ft.

## THE TYLER: 17 ESPEN PLACE

2 Story • 2,335 sq.ft. • 4 Bedrooms • 3 Baths • Study • 2nd Floor Laundry • 2 Car Garage

Marketing Disclaimer: The renderings and visual media used in our marketing are for illustrative purposes only. They depict options and upgrades that are available to purchase but may not be included in the standard feature package. For a full list of our models, standard features and available options contact a member of our sales team. All plans and specifications are believed correct at time of publication, however accuracy is not fully guaranteed. All dimensions, sizes, and descriptions shown are approximate. Listed sq.ft. is based on heated space. Amedore Homes et al, reserves the right to revise content without notice or obligation.