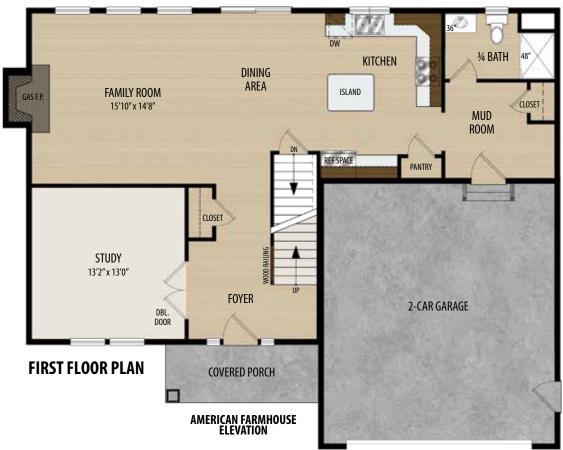

## THE **TYLER:** 17 ESPEN PLACE

2 Story, 2,335 sq.ft.

## THE TYLER: 17 ESPEN PLACE

2 Story • 2,335 sq.ft. • 4 Bedrooms • 3 Baths • Study • 2nd Floor Laundry • 2 Car Garage

Marketing Disclaimer: The renderings and visual media used in our marketing are for illustrative purposes only. They depict options and upgrades that are available to purchase but may not be included in the standard feature package. For a full list of our models, standard features and available options contact a member of our sales team. All plans and specifications are believed correct at time of publication, however accuracy is not fully guaranteed. All dimensions, sizes, and descriptions shown are approximate. Listed sq.ft. is based on heated space. Amedore Homes et al, reserves the right to revise content without notice or obligation.