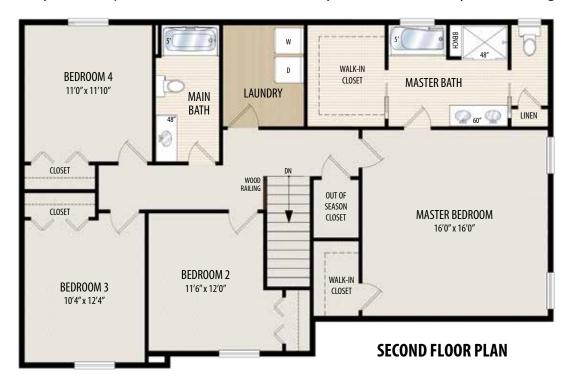

## THE **TYLER:** 17 ESPEN PLACE

2 Story, 2,335 sq.ft.

## THE TYLER: 17 ESPEN PLACE

2 Story • 2,335 sq.ft. • 4 Bedrooms • 3 Baths • Study • 2nd Floor Laundry • 2 Car Garage

Marketing Disclaimer: The renderings and visual media used in our marketing are for illustrative purposes only. They depict options and upgrades that are available to purchase but may not be included in the standard feature package. For a full list of our models, standard features and available options contact a member of our sales team. All plans and specifications are believed correct at time of publication, however accuracy is not fully guaranteed. All dimensions, sizes, and descriptions shown are approximate. Listed sq.ft. is based on heated space. Amedore Homes et al, reserves the right to revise content without notice or obligation.