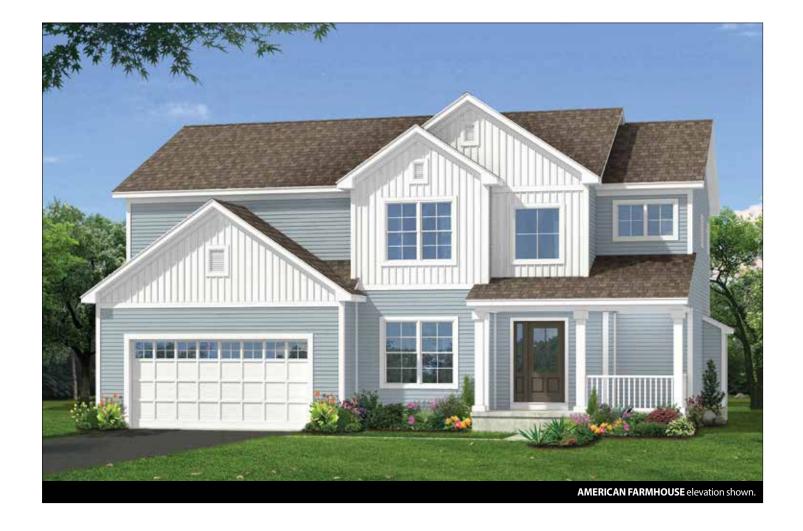

## THE HUDSON 2 Story, 2,799 sq.ft.

## THE HUDSON

2 Story • 2,799 sq.ft. • 4 Bedrooms (Opt. 5) • 2.5 Baths (Opt. 3) • Dining Room • Study • 2 Car Garage

**Marketing Disclaimer:** The renderings and visual media used in our marketing are for illustrative purposes only. They depict options and upgrades that are available to purchase but may not be included in the standard feature package. For a full list of our models, standard features and available options contact a member of our sales team. All plans and specifications are believed correct at time of publication, however accuracy is not fully guaranteed. All dimensions, sizes, and descriptions shown are approximate. Listed sq.ft. is based on heated space. Amedore Homes et al, reserves the right to revise content without notice or obligation.