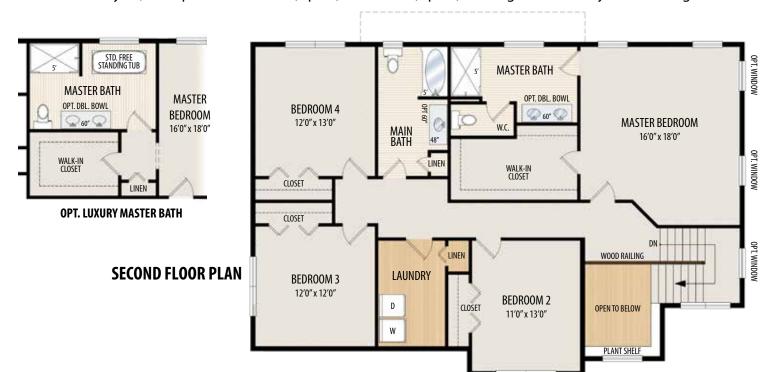

## THE HUDSON 2 Story, 2,799 sq.ft.

## THE HUDSON

2 Story • 2,799 sq.ft. • 4 Bedrooms (Opt. 5) • 2.5 Baths (Opt. 3) • Dining Room • Study • 2 Car Garage

**Marketing Disclaimer:** The renderings and visual media used in our marketing are for illustrative purposes only. They depict options and upgrades that are available to purchase but may not be included in the standard feature package. For a full list of our models, standard features and available options contact a member of our sales team. All plans and specifications are believed correct at time of publication, however accuracy is not fully guaranteed. All dimensions, sizes, and descriptions shown are approximate. Listed sq.ft. is based on heated space. Amedore Homes et al, reserves the right to revise content without notice or obligation.