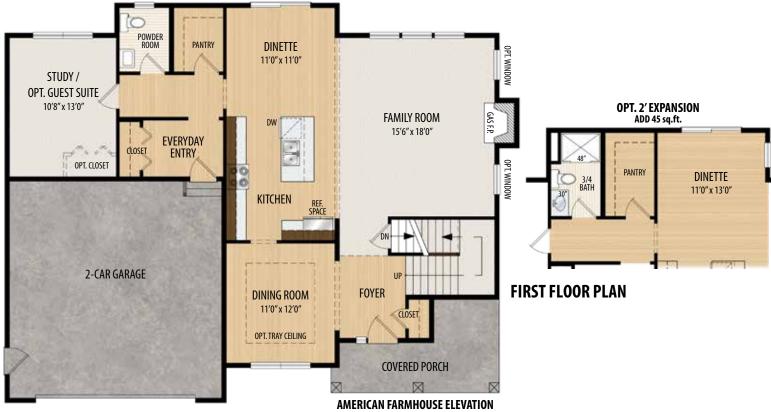

## THE HUDSON 2 Story, 2,799 sq.ft.

## THE HUDSON

2 Story • 2,799 sq.ft. • 4 Bedrooms (Opt. 5) • 2.5 Baths (Opt. 3) • Dining Room • Study • 2 Car Garage

**Marketing Disclaimer:** The renderings and visual media used in our marketing are for illustrative purposes only. They depict options and upgrades that are available to purchase but may not be included in the standard feature package. For a full list of our models, standard features and available options contact a member of our sales team. All plans and specifications are believed correct at time of publication, however accuracy is not fully guaranteed. All dimensions, sizes, and descriptions shown are approximate. Listed sq.ft. is based on heated space. Amedore Homes et al, reserves the right to revise content without notice or obligation.