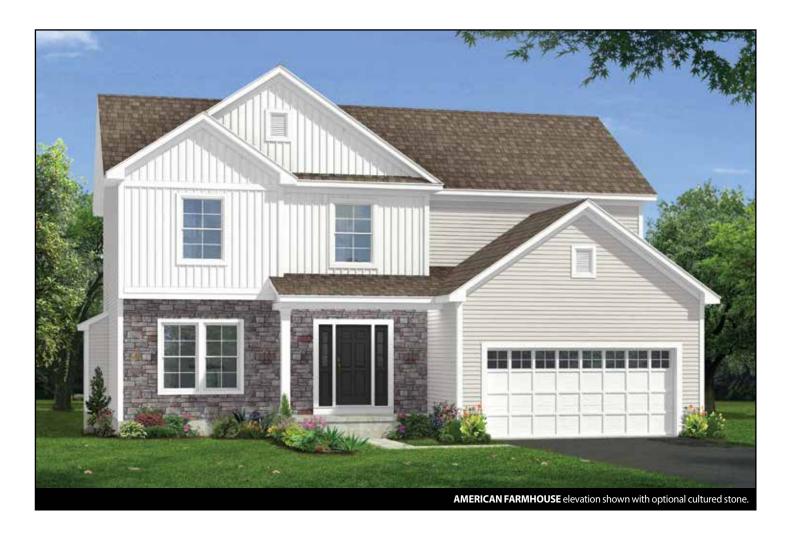

## THE **TYLER**2 Story, 2,212 sq.ft.

## THE TYLER

2 Story • 2,212 sq.ft. • 3 Bedrooms • 2.5 Baths • Study • 2nd Floor Laundry • 2-Story Foyer • 2 Car Garage

Marketing Disclaimer: The renderings and visual media used in our marketing are for illustrative purposes only. They depict options and upgrades that are available to purchase but may not be included in the standard feature package. For a full list of our models, standard features and available options contact a member of our sales team. All plans and specifications are believed correct at time of publication, however accuracy is not fully guaranteed. All dimensions, sizes, and descriptions shown are approximate. Listed sq.ft. is based on heated space. Amedore Homes et al, reserves the right to revise content without notice or obligation.