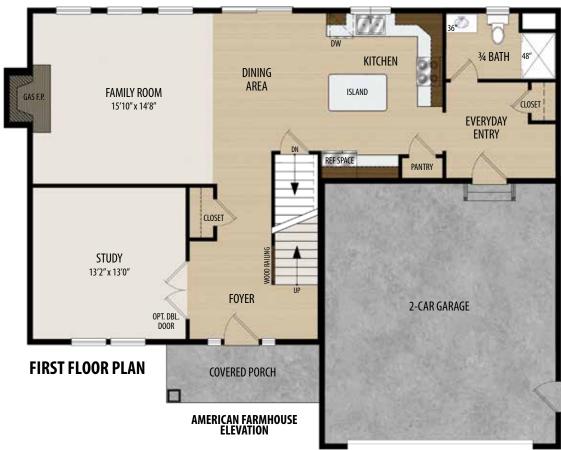

## THE TYLER

2 Story • 2,212 sq.ft. • 3 Bedrooms • 2.5 Baths • Study • 2nd Floor Laundry • 2-Story Foyer • 2 Car Garage

Marketing Disclaimer: The renderings and visual media used in our marketing are for illustrative purposes only. They depict options and upgrades that are available to purchase but may not be included in the standard feature package. For a full list of our models, standard features and available options contact a member of our sales team. All plans and specifications are believed correct at time of publication, however accuracy is not fully guaranteed. All dimensions, sizes, and descriptions shown are approximate. Listed sq.ft. is based on heated space. Amedore Homes et al, reserves the right to revise content without notice or obligation.