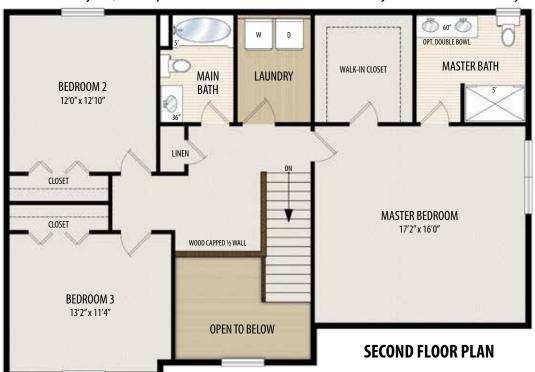

## THE TYLER

2 Story • 2,212 sq.ft. • 3 Bedrooms • 2.5 Baths • Study • 2nd Floor Laundry • 2-Story Foyer • 2 Car Garage

Marketing Disclaimer: The renderings and visual media used in our marketing are for illustrative purposes only. They depict options and upgrades that are available to purchase but may not be included in the standard feature package. For a full list of our models, standard features and available options contact a member of our sales team. All plans and specifications are believed correct at time of publication, however accuracy is not fully guaranteed. All dimensions, sizes, and descriptions shown are approximate. Listed sq.ft. is based on heated space. Amedore Homes et al, reserves the right to revise content without notice or obligation.