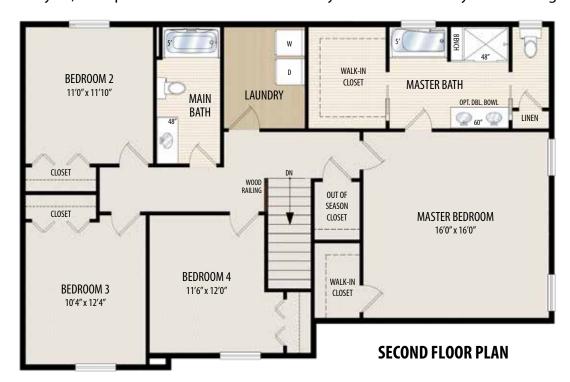

## THE TYLER: ALTERNATE LAYOUT

2 Story • 2,335 sq.ft. • 4 Bedrooms • 3 Baths • Study • 2nd Floor Laundry • 2 Car Garage

Marketing Disclaimer: The renderings and visual media used in our marketing are for illustrative purposes only. They depict options and upgrades that are available to purchase but may not be included in the standard feature package. For a full list of our models, standard features and available options contact a member of our sales team. All plans and specifications are believed correct at time of publication, however accuracy is not fully guaranteed. All dimensions, sizes, and descriptions shown are approximate. Listed sq.ft. is based on heated space. Amedore Homes et al, reserves the right to revise content without notice or obligation.