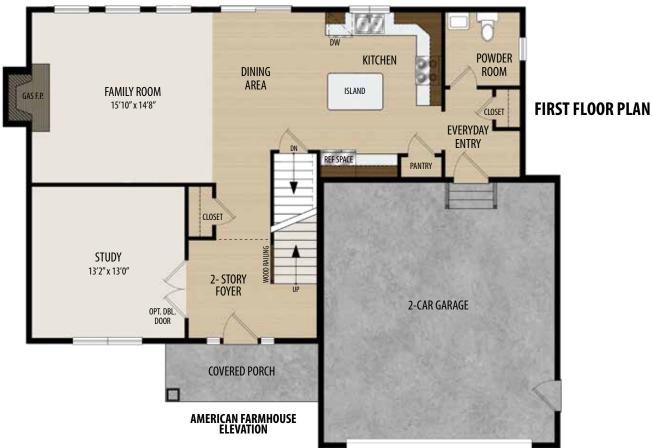

## THE TYLER

2 Story • 2,212 sq.ft. • 3 Bedrooms • 2.5 Baths • Study • 2nd Floor Laundry • 2-Story Foyer • 2 Car Garage

Marketing Disclaimer: The renderings and visual media used in our marketing are for illustrative purposes only. They depict options and upgrades that are available to purchase but may not be included in the standard feature package. For a full list of our models, standard features and available options contact a member of our sales team. All plans and specifications are believed correct at time of publication, however accuracy is not fully guaranteed. All dimensions, sizes, and descriptions shown are approximate. Listed sq.ft. is based on heated space. Amedore Homes et al, reserves the right to revise content without notice or obligation.