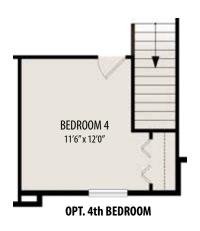

## THE TYLER: ALTERNATE LAYOUT

2 Story • 2,335 sq.ft. • 4 Bedrooms • 3 Baths • Study • 2nd Floor Laundry • 2 Car Garage

Marketing Disclaimer: The renderings and visual media used in our marketing are for illustrative purposes only. They depict options and upgrades that are available to purchase but may not be included in the standard feature package. For a full list of our models, standard features and available options contact a member of our sales team. All plans and specifications are believed correct at time of publication, however accuracy is not fully guaranteed. All dimensions, sizes, and descriptions shown are approximate. Listed sq.ft. is based on heated space. Amedore Homes et al, reserves the right to revise content without notice or obligation.