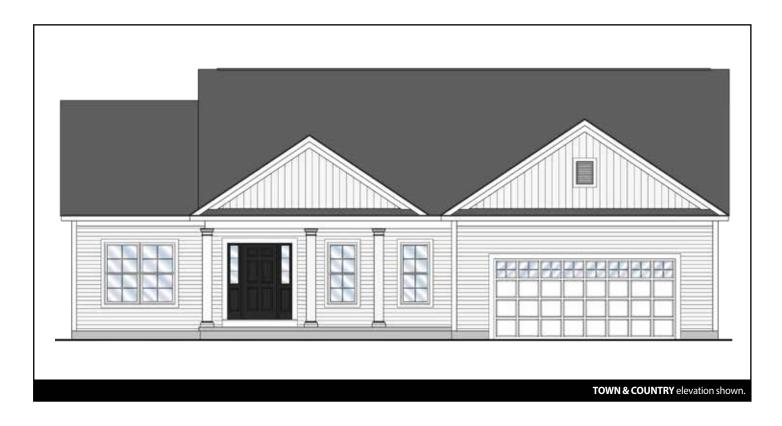

## THE **SAVANNA:** 10 ESPEN PLACE

1 Story, 1,858 sq.ft.

## THE SAVANNA: 10 ESPEN PLACE

1 Story • 1,858 sq.ft. • 3 Bedrooms • 2 Baths • Study • 2 Car Garage Walk-Out Basement with Rough-In for Future Full Bath

**Marketing Disclaimer:** The renderings and visual media used in our marketing are for illustrative purposes only. They depict options and upgrades that are available to purchase but may not be included in the standard feature package. For a full list of our models, standard features and available options contact a member of our sales team. All plans and specifications are believed correct at time of publication, however accuracy is not fully guaranteed. All dimensions, sizes, and descriptions shown are approximate. Listed sq.ft. is based on heated space. Amedore Homes et al, reserves the right to revise content without notice or obligation.