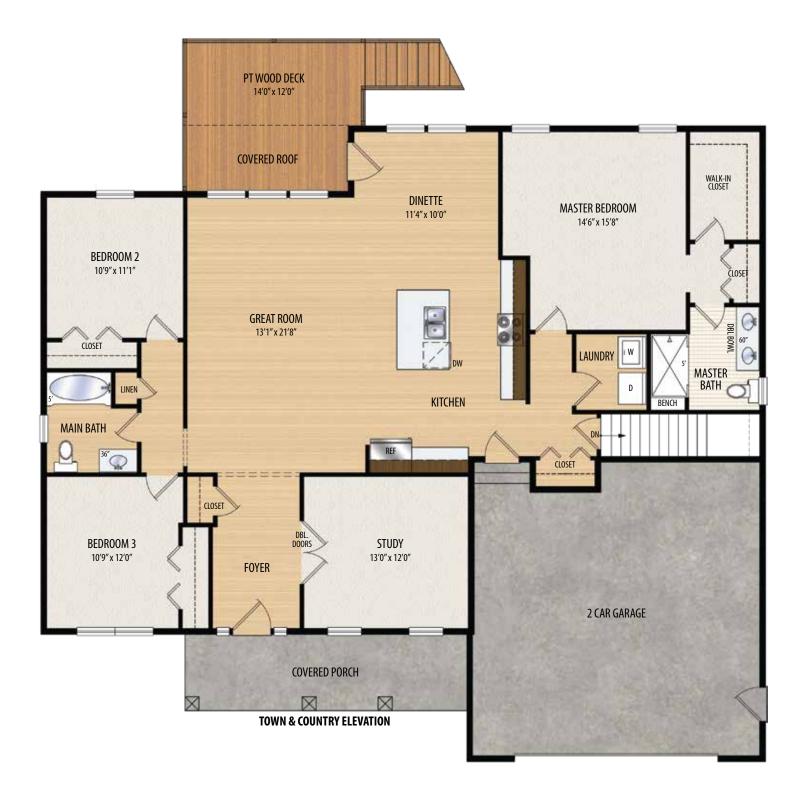

## THE **SAVANNA:** 10 ESPEN PLACE

1 Story, 1,858 sq.ft.

## THE SAVANNA: 10 ESPEN PLACE

1 Story • 1,858 sq.ft. • 3 Bedrooms • 2 Baths • Study • 2 Car Garage Walk-Out Basement with Rough-In for Future Full Bath

**Marketing Disclaimer:** The renderings and visual media used in our marketing are for illustrative purposes only. They depict options and upgrades that are available to purchase but may not be included in the standard feature package. For a full list of our models, standard features and available options contact a member of our sales team. All plans and specifications are believed correct at time of publication, however accuracy is not fully guaranteed. All dimensions, sizes, and descriptions shown are approximate. Listed sq.ft. is based on heated space. Amedore Homes et al, reserves the right to revise content without notice or obligation.