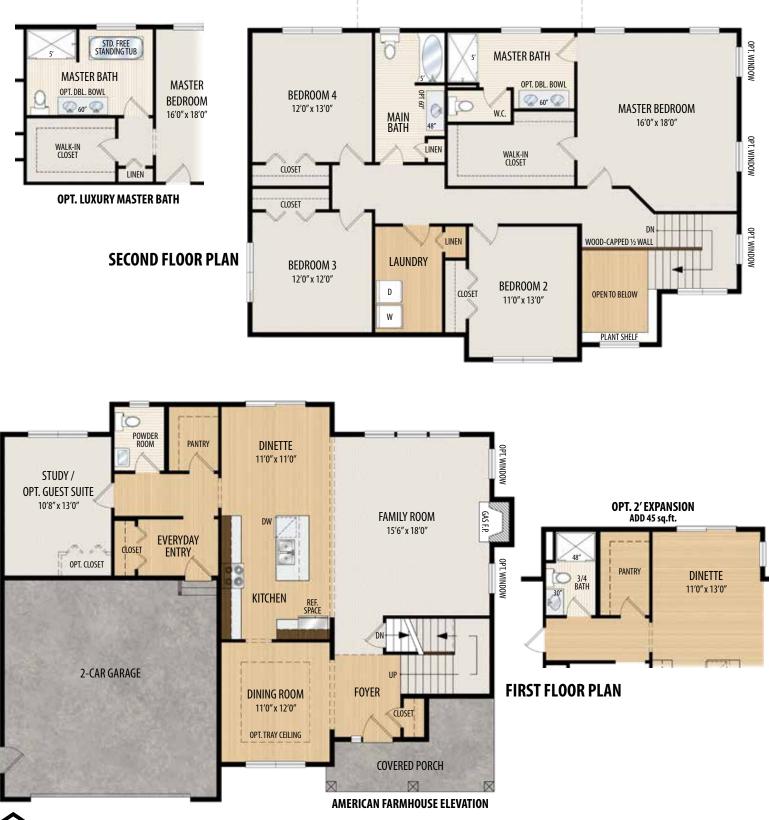

**THE HUDSON** 2 Story, 2,799 sq.ft.

## THE HUDSON

2 Story • 2,799 sq.ft. • 4 Bedrooms (Opt. 5) • 2.5 Baths (Opt. 3) • Dining Room • Study • 2 Car Garage

Marketing Disclaimer: The renderings and visual media used in our marketing are for illustrative purposes only. They depict options and upgrades that are available to purchase but may not be included in the standard feature package. For a full list of our models, standard features and available options contact a member of our sales team. All plans and specifications are believed correct at time of publication, however accuracy is not fully guaranteed. All dimensions, sizes, and descriptions shown are approximate. Listed sq.ft. is based on heated space. Amedore Homes et al, reserves the right to revise content without notice or obligation.