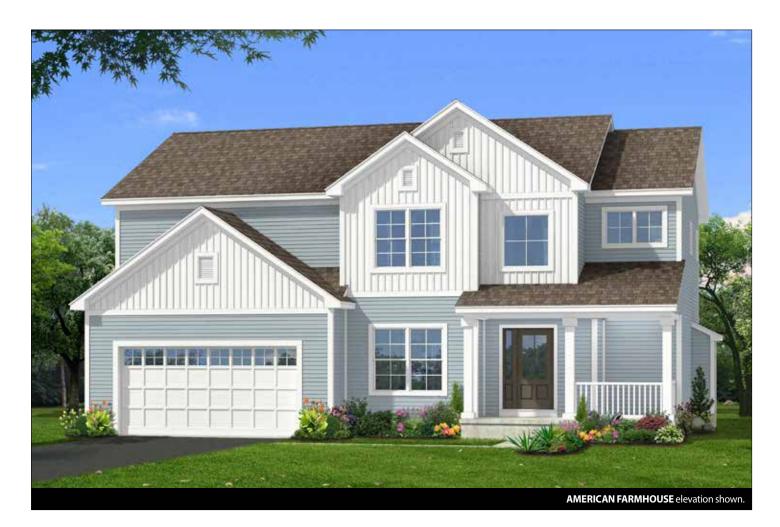

**THE HUDSON** 2 Story, 2,799 sq.ft.

## THE HUDSON

2 Story • 2,799 sq.ft. • 4 Bedrooms (Opt. 5) • 2.5 Baths (Opt. 3) • Dining Room • Study • 2 Car Garage

Marketing Disclaimer: The renderings and visual media used in our marketing are for illustrative purposes only. They depict options and upgrades that are available to purchase but may not be included in the standard feature package. For a full list of our models, standard features and available options contact a member of our sales team. All plans and specifications are believed correct at time of publication, however accuracy is not fully guaranteed. All dimensions, sizes, and descriptions shown are approximate. Listed sq.ft. is based on heated space. Amedore Homes et al, reserves the right to revise content without notice or obligation.